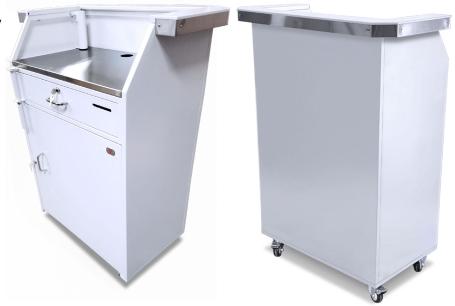

# White Deluxe Podium

Upscale Look | Enhanced Security | Electronics Ready

The White Deluxe Security Podium is designed for operators with a need for some extra space. Deluxe models provide ample workspace and a customer counter. The scratch-resistant textured white finish gives the podium a clean, upscale look. All steel construction makes this valet stand durable and gives it outstanding weather resistance. A key drop hole on the side allows keys to be deposited quickly and securely without unlocking the podium. The White Deluxe Podium also features an installed tip box, a built-in umbrella holder, and a locking security bar.

### **Basic Features**

- Countertop with brushed stainless steel trim
- Electronic compatible
- Security Lock Box (white finish) installed
- Locking security bar
- Anchor loop
- 16 gauge, heavy-duty sheet metal construction
- Scratch-resistant textured white finish
- Zinc hardware
- Brushed stainless steel working surface
- Umbrella holder
- 4 Heavy-Duty Locking Casters
- 2 Slam-action locks with 2 keys
- Tip slot
- Replaceable parts
- Pre-assembled
- Manufacturer's Warranty

Dimensions: 36.5"W x 24"D x 49"H

Weight: 125 lbs.