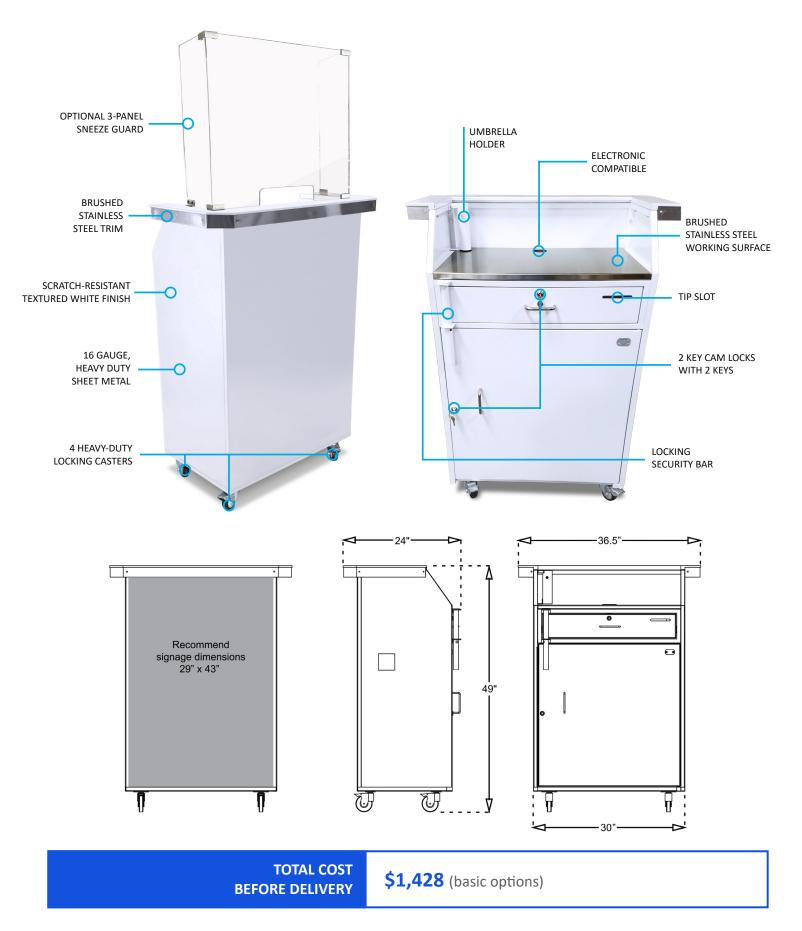

# White Deluxe Podium

Upscale Look | Enhanced Security | Electronics Ready

The White Deluxe Security Podium is designed for operators with a need for some extra space. Deluxe models provide ample workspace and a customer counter. The scratch-resistant textured white finish gives the podium a clean, upscale look. All steel construction makes this valet stand durable and gives it outstanding weather resistance. A key drop hole on the side allows keys to be deposited quickly and securely without unlocking the podium. The White Deluxe Podium also features an installed tip box, a built-in umbrella holder, and a locking security bar.

### **Basic Features**

- Countertop with brushed stainless steel trim
- Electronic compatible
- Security Lock Box (white finish) installed
- Locking security bar
- Anchor loop
- 16 gauge, heavy-duty sheet metal construction
- Scratch-resistant textured white finish
- Zinc hardware
- Brushed stainless steel working surface
- Umbrella holder
- 4 Heavy-Duty Locking Casters
- 2 Slam-action locks with 2 keys
- Tip slot
- Replaceable parts
- Pre-assembled
- Manufacturer's Warranty

Dimensions: 36.5"W x 24"D x 49"H

Weight: 125 lbs.

#### Sneeze Guard

3 Panel + \$106.40

Exterior