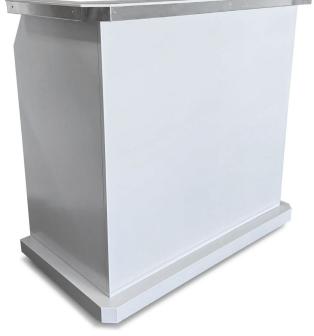

# The Boss 500 Security Desk (White)

A New Era of Professional Excellence: Taking inspiration from its predecessor, the Portable Professional Security Desk, the Boss 500 sets a new benchmark for security and welcome stations. It joins the Custom Portable Professional Security Desks in proudly boasting premium standard features such as a roomy interior, robust stainless steel build, rust-resistant hardware, heavy-duty casters for easy movement, and a sleek brushed stainless steel worktop. It also offers notable upgrades including Schlage keypad locks, trim colors, an elegantly curved counter, an LED lighting kit, and more, exemplifying professional excellence and versatility.

#### **Basic Features**

- Kick plate that conceals casters
- Keyboard drawer/tray option
- Vented base for PC wall
- Double wide (53" total width)
- Tip box installed
- Scratch-resistant textured white finish
- Corrosion-resistant hardware (zinc-coated)
- Brushed stainless steel working surface
- Umbrella holder
- 2 Locking, 2 Non-Locking Heavy-Duty Casters
- 4 slam-action locks w/ 2 keys
- Tip Slot
- Electronics Ready
- Replaceable parts
- Arrives fully assembled
- Manufacturer's Warranty

#### Dimensions: 53"W x 28"D x 49.5"H

Weight: 350 lbs.