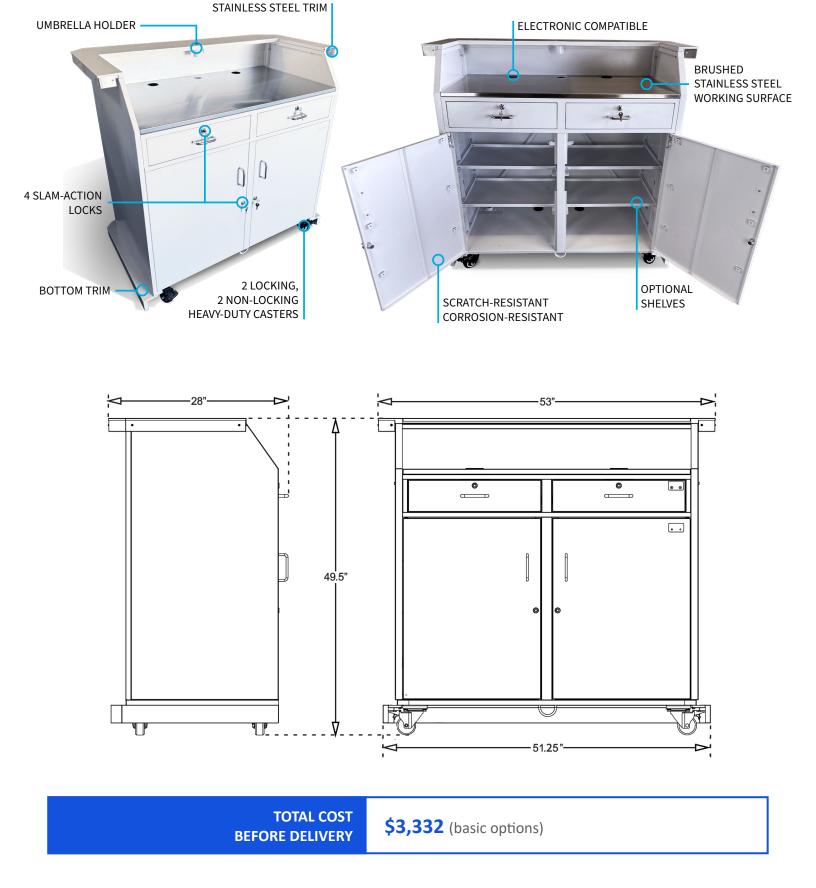

#### **Basic Features**

- Kick plate that conceals casters
- Keyboard drawer/tray option
- Vented base for PC wall
- Double wide (53" total width)
- Tip box installed
- Scratch-resistant textured white finish
- Corrosion-resistant hardware (zinc-coated)
- Brushed stainless steel working surface
- Umbrella holder
- 2 Locking, 2 Non-Locking Heavy-Duty Casters
- 4 slam-action locks w/ 2 keys
- Tip Slot
- Electronics Ready
- Replaceable parts
- Arrives fully assembled
- Manufacturer's Warranty

#### Dimensions: 53"W x 28"D x 49.5"H

Weight: 350 lbs.

# **Interior Upgrades**

**Door Lock** Schlage Key Pad Lock + \$840.00

#### Miscellaneous

Shelf + \$72.80

PC Wall + \$61.60

#### **Exterior Upgrades**

Curved Counter + \$84.00 LED Kit (No Battery) + \$179.20 LED Kit + \$487.20