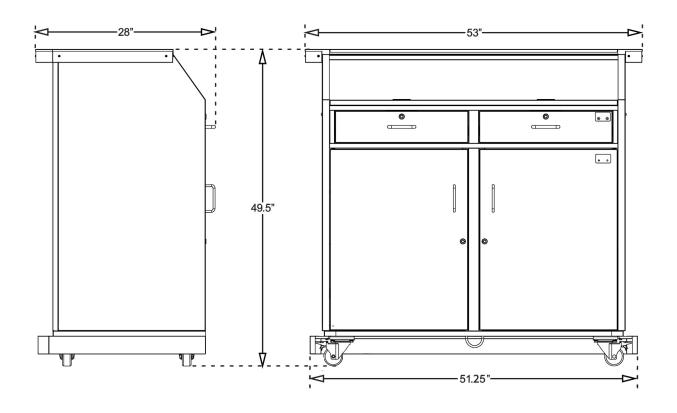

urface
- Umbrella holder
- 2 Locking, 2 Non-Locking Heavy-Duty Casters
- 4 slam-action locks w/ 2 keys
- Tip Slot
- Electronics Ready
- Replaceable parts
- Arrives fully assembled
- Manufacturer's Warranty

**Dimensions:** 53"W x 28"D x 49.5"H

Weight: 350 lbs.

#### **Interior Upgrades**

#### Door Lock

Schlage Key Pad Lock + \$840.00

#### Miscellaneous

Shelf + \$72.80

PC Wall + \$61.60

### **Exterior Upgrades**

Curved Counter + \$84.00

LED Kit (No Battery) + \$179.20

LED Kit + \$487.20

## **Counter Trim Colors**

Stainless

Black

Bronze + \$84.00

Gold + \$84.00

#### **Artwork Upgrades**

Large Magnet + FROM \$285.00

Vinyl Decal + FROM \$350.00

Vinyl Wrap + FROM \$515.20

#### Accessories

Podium Cover + \$106.40

Heavy-Duty Podium Cover + \$179.20

Umbrella + \$285.60