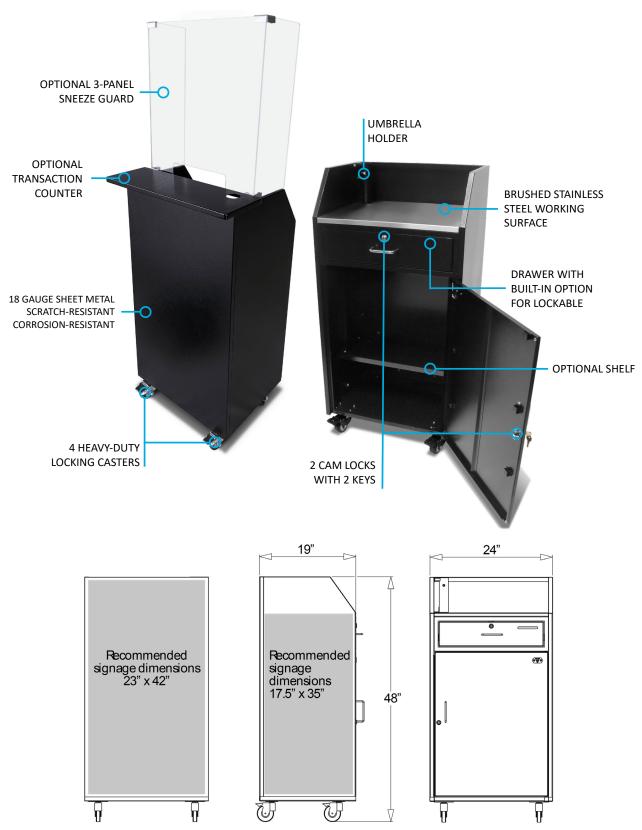

#### **Basic Features**

- 18 gauge sheet metal
- · Scratch-resistant textured black finish
- Equipment storage shelf
- Corrosion resistant hardware (zinc coated)
- · Brushed stainless steel working surface
- Umbrella holder for optional umbrella
- 4 Heavy-Duty Locking Casters
- 2 cam locks w/ keys
- Replaceable parts
- Pre-assembled
- Manufacturer's Warranty

**Dimensions:** 24"W x 19"D x 48"H

Weight: 110 lbs.

#### **Door Lock**

Combination Lock + \$95.20

Simplex Pushbutton Combination + \$358.40

Schlage Keypad Lock + \$504.00

#### Sneeze Guard

3 Panel + \$75.00

### Miscellaneous

Transaction Counter + \$61.60

Cash Tray Drawer Insert + \$72.80

Lock Box + \$67.20

Short Shelf + \$28.00

Long Shelf + \$56.00