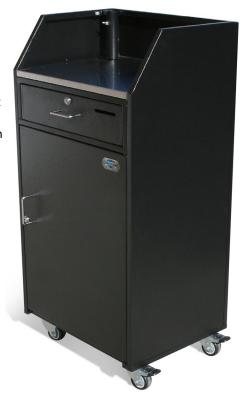

# **Standard Security Podium**

Economical | Intelligent Design | Fast Shipping

Our Standard Security Podium features high quality all metal construction and an intelligent design making it both durable and functional. It includes all the essential features you need in a security podium and is aggressively priced to meet the tightest of budgets.

#### **Basic Features**

- 18 gauge sheet metal
- · Scratch-resistant textured black finish
- Equipment storage shelf
- Corrosion resistant hardware (zinc coated)
- · Brushed stainless steel working surface
- Umbrella holder for optional umbrella
- 4 Heavy-Duty Locking Casters
- 2 cam locks w/ keys
- Replaceable parts
- Pre-assembled
- Manufacturer's Warranty