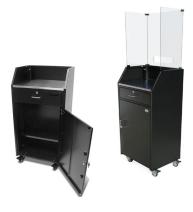

# **Standard Security Podium**

Economical | Intelligent Design | Fast Shipping

Our Standard Security Podium features high quality all metal construction and an intelligent design making it both durable and functional. It includes all the essential features you need in a security podium and is aggressively priced to meet the tightest of budgets.

#### **Basic Features**

- 18 gauge sheet metal
- · Scratch-resistant textured black finish
- Equipment storage shelf
- Corrosion resistant hardware (zinc coated)
- · Brushed stainless steel working surface
- Umbrella holder for optional umbrella
- 4 Heavy-Duty Locking Casters
- 2 cam locks w/ keys
- Replaceable parts
- Pre-assembled
- Manufacturer's Warranty