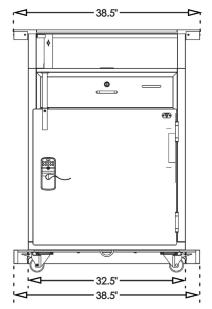

- Prybar defense plates
- Locking security bar
- Schlage door lock
- Anchor loop
- 2 Locking, 2 Non-Locking Heavy-Duty Casters
- Umbrella holder
- Electronic device compatible
- LED Compatible
- Replaceable parts
- Pre-assembled
- Manufacturer's Warranty
- Please note the Heavy Duty Deluxe Podium should never be left unattended.

**Dimensions:** 38.5"W x 24.5"D x 50"H

Weight: 250 lbs.

## **Upgrade Options**

## Exterior

LED Kit (No Battery)+ \$179.20

LED Kit + \$487.20

#### Sneeze Guard

3 Panel + \$106.40

### Miscellaneous

Long Shelf + \$61.60



## **Artwork Upgrades**

Large Magnet + FROM \$205.00

Vinyl Decal + FROM \$275.00

Vinyl Wrap + FROM \$450.00

#### Accessories

Podium Cover + \$89.60

Umbrella + \$285.60

San Diego, CA 877-740-1779 www.thesecuritystation.com