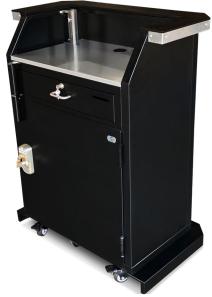

# **Heavy Duty Deluxe Podium**

Secure | Professional | Innovative

The Heavy Duty Deluxe Security Podium is designed for operators who need their podiums to do more. This tougher version of our Deluxe Podium is fortified for maximum protection against damage and theft. The heavy-duty frame has a more rugged tubular design and is heavier and wider. This podium also has advanced key security features. The strong hinges, locking security bar, and prybar defense plates deter and defend against break-ins.

#### **Basic Features**

- 9 gauge, heavy-duty sheet metal construction (Door)
- 16 gauge, heavy-duty sheet metal construction (Rest of the podium)
- Countertop with brushed stainless steel trim
- Scratch-resistant textured black finish
- Zinc hardware
- Prybar defense plates
- Locking security bar
- Schlage door lock
- Anchor loop
- 2 Locking, 2 Non-Locking Heavy-Duty Casters
- Umbrella holder
- Electronic device compatible
- LED Compatible
- Replaceable parts
- Pre-assembled
- Manufacturer's Warranty
- Please note the Heavy Duty Deluxe Podium should never be left unattended.

**Dimensions:** 38.5"W x 24.5"D x 50"H

Weight: 250 lbs.