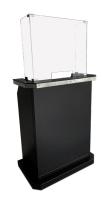

Features**

- 9 gauge, heavy-duty sheet metal construction (Door)
- 16 gauge, heavy-duty sheet metal construction (Rest of the podium)
- Countertop with brushed stainless steel trim
- Scratch-resistant textured black finish
- Zinc hardware
- Prybar defense plates
- Locking security bar
- Schlage door lock
- Anchor loop
- 2 Locking, 2 Non-Locking Heavy-Duty Casters
- Umbrella holder
- Electronic device compatible
- LED Compatible
- Replaceable parts
- Pre-assembled
- Manufacturer's Warranty
- Please note the Heavy Duty Deluxe Podium should never be left unattended.

**Dimensions:** 38.5"W x 24.5"D x 50"H

Weight: 250 lbs.

## **Upgrade Options**

## Exterior

LED Kit (No Battery)+ \$179.20

LED Kit + \$487.20

#### Sneeze Guard

3 Panel + \$106.40

### Miscellaneous

Long Shelf + \$61.60



## **Artwork Upgrades**

Large Magnet + FROM \$205.00

Vinyl Decal + FROM \$275.00

Vinyl Wrap + FROM \$450.00

#### Accessories

Podium Cover + \$89.60

Umbrella + \$285.60

San Diego, CA 877-740-1779 www.thesecuritystation.com