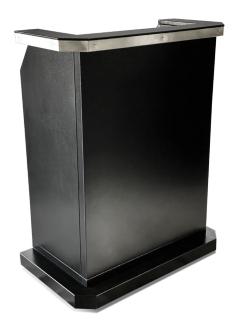

# **Heavy Duty Deluxe Podium**

Secure | Professional | Innovative

The Heavy Duty Deluxe Security Podium is designed for operators who need their podiums to do more. This tougher version of our Deluxe Podium is fortified for maximum protection against damage and theft. The heavy-duty frame has a more rugged tubular design and is heavier and wider. This podium also has advanced key security features. The strong hinges, locking security bar, and prybar defense plates deter and defend against break-ins.

#### **Basic Features**

- 9 gauge, heavy-duty sheet metal construction (Door)
- 16 gauge, heavy-duty sheet metal construction (Rest of the podium)
- Countertop with brushed stainless steel trim
- Scratch-resistant textured black finish
- Zinc hardware
- Prybar defense plates
- Locking security bar
- Schlage door lock
- Anchor loop
- 2 Locking, 2 Non-Locking Heavy-Duty Casters
- Umbrella holder
- Electronic device compatible
- LED Compatible
- Replaceable parts
- Pre-assembled
- Manufacturer's Warranty
- Please note the Heavy Duty Deluxe Podium should never be left unattended.