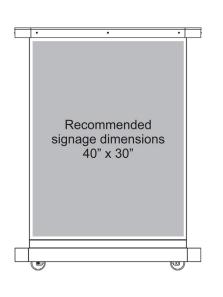

## **Artwork Upgrades**

Large Magnet + FROM \$205.00

Vinyl Decal + FROM \$275.00

Vinyl Wrap + FROM \$450.00