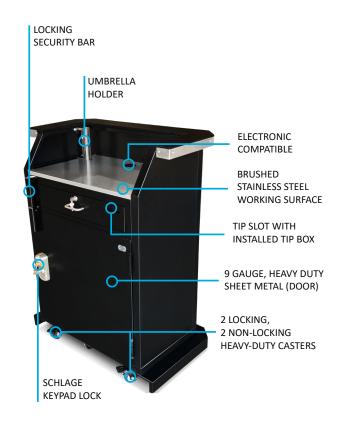

# **Heavy Duty Deluxe Podium**

Secure | Professional | Innovative

The Heavy Duty Deluxe Security Podium is designed for operators who need their podiums to do more. This tougher version of our Deluxe Podium is fortified for maximum protection against damage and theft. The heavy-duty frame has a more rugged tubular design and is heavier and wider. This podium also has advanced key security features. The strong hinges, locking security bar, and prybar defense plates deter and defend against break-ins.

#### **Basic Features**

- 9 gauge, heavy-duty sheet metal construction (Door)
- 16 gauge, heavy-duty sheet metal construction (Rest of the podium)
- Countertop with brushed stainless steel trim
- Scratch-resistant textured black finish
- Zinc hardware
- Prybar defense plates
- Locking security bar
- Schlage door lock
- Anchor loop
- 2 Locking, 2 Non-Locking Heavy-Duty Casters
- Umbrella holder
- Electronic device compatible
- LED Compatible
- Replaceable parts
- Pre-assembled
- Manufacturer's Warranty
- Please note the Heavy Duty Deluxe Podium should never be left unattended.