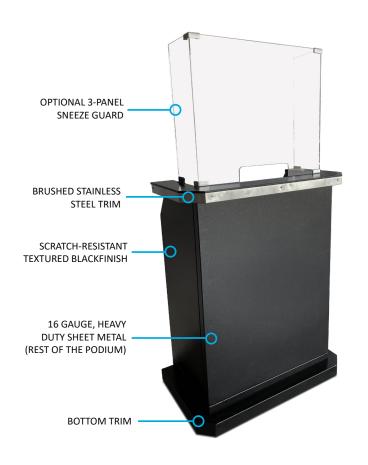

#### **Basic Features**

- 9 gauge, heavy-duty sheet metal construction (Door)
- 16 gauge, heavy-duty sheet metal construction (Rest of the podium)
- Countertop with brushed stainless steel trim
- Scratch-resistant textured black finish
- Zinc hardware
- Prybar defense plates
- Locking security bar
- Schlage door lock
- Anchor loop
- 2 Locking, 2 Non-Locking Heavy-Duty Casters
- Umbrella holder
- Electronic device compatible
- LED Compatible
- Replaceable parts
- Pre-assembled
- Manufacturer's Warranty
- Please note the Heavy Duty Deluxe Podium should never be left unattended.

#### Sneeze Guard

3 Panel + \$106.40