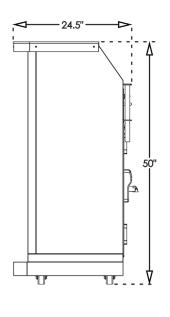

re
- Prybar defense plates
- Locking security bar
- Schlage door lock
- Anchor loop
- 2 Locking, 2 Non-Locking Heavy-Duty Casters
- Umbrella holder
- Electronic device compatible
- LED Compatible
- Replaceable parts
- Pre-assembled
- Manufacturer's Warranty
- Please note the Heavy Duty Deluxe Podium should never be left unattended.

**Dimensions:** 38.5"W x 24.5"D x 50"H

Weight: 250 lbs.

## **Upgrade Options**

## Exterior

LED Kit (No Battery)+ \$179.20

LED Kit + \$487.20

#### Sneeze Guard

3 Panel + \$106.40

### Miscellaneous

Long Shelf + \$61.60



## **Artwork Upgrades**

Large Magnet + FROM \$205.00

Vinyl Decal + FROM \$275.00

Vinyl Wrap + FROM \$450.00

#### Accessories

Podium Cover + \$89.60

Umbrella + \$285.60

San Diego, CA 877-740-1779 www.thesecuritystation.com