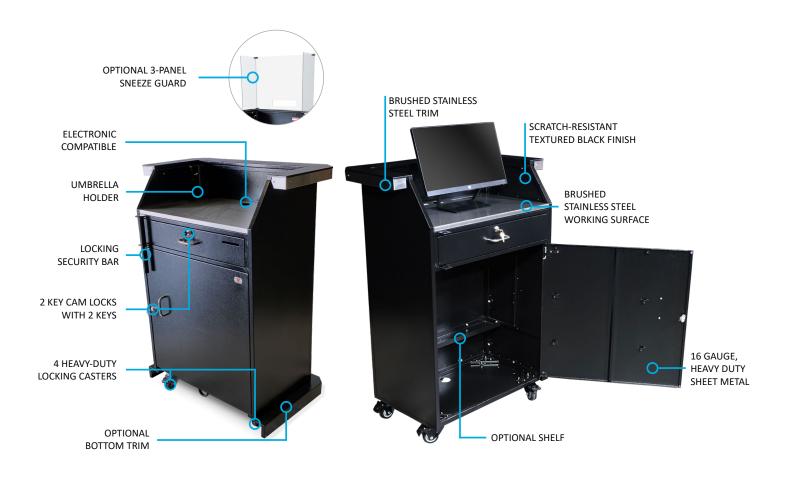

# **Deluxe Security Podium**

Space-Saving | Enhanced Security | Electronics Ready

We increased the width of our Deluxe Security Podium and added a counter above the working surface to give this podium a premium look. An anchor loop allows the podium to be secured, a locking bar adds additional security. A grommet is installed in the working surface and base of the podium so electronics can be easily routed through the unit.

## **Basic Features**

- Countertop with brushed stainless steel trim
- Electronic compatible
- Locking security bar
- Anchor loop
- 16 gauge, heavy-duty sheet metal construction
- Scratch-resistant textured black finish
- Zinc hardware
- Brushed stainless steel working surface
- Umbrella holder
- 4 Heavy-Duty Locking Casters
- 2 cam locks w/ keys
- Replaceable parts
- Pre-assembled
- Manufacturer's Warranty

#### Sneeze Guard

3 Panel + \$106.40

#### **Exterior**

LED Kit (No Battery)+ \$179.20

LED Kit + \$487.20

Bottom Trim + \$150.00

### Miscellaneous

Short Shelf + \$33.60

Long Shelf + \$61.60