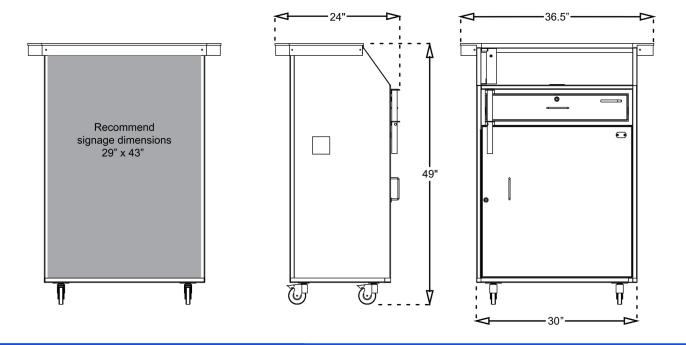

# **Deluxe Security Podium**

Space-Saving | Enhanced Security | Electronics Ready

We increased the width of our Deluxe Security Podium and added a counter above the working surface to give this podium a premium look. An anchor loop allows the podium to be secured, a locking bar adds additional security. A grommet is installed in the working surface and base of the podium so electronics can be easily routed through the unit.

**Dimensions:** 36.5"W x 24"D x 49"H

Weight: 125 lbs.