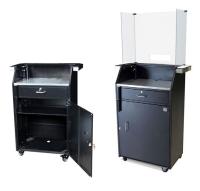

# **Deluxe Security Podium**

Space-Saving | Enhanced Security | Electronics Ready

We increased the width of our Deluxe Security Podium and added a counter above the working surface to give this podium a premium look. An anchor loop allows the podium to be secured, a locking bar adds additional security. A grommet is installed in the working surface and base of the podium so electronics can be easily routed through the unit.

## **Basic Features**

- Countertop with brushed stainless steel trim
- Electronic compatible
- Locking security bar
- Anchor loop
- 16 gauge, heavy-duty sheet metal construction
- Scratch-resistant textured black finish
- Zinc hardware
- Brushed stainless steel working surface
- Umbrella holder
- 4 Heavy-Duty Locking Casters
- 2 cam locks w/ keys
- Replaceable parts
- Pre-assembled
- Manufacturer's Warranty