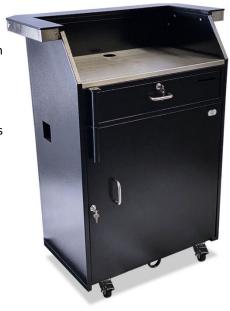

# **Deluxe Security Podium**

Space-Saving | Enhanced Security | Electronics Ready

We increased the width of our Deluxe Security Podium and added a counter above the working surface to give this podium a premium look. An anchor loop allows the podium to be secured, a locking bar adds additional security. A grommet is installed in the working surface and base of the podium so electronics can be easily routed through the unit.

## **Basic Features**

- Countertop with brushed stainless steel trim
- Electronic compatible
- Locking security bar
- Anchor loop
- 16 gauge, heavy-duty sheet metal construction
- Scratch-resistant textured black finish
- Zinc hardware
- Brushed stainless steel working surface
- Umbrella holder
- 4 Heavy-Duty Locking Casters
- 2 cam locks w/ keys
- Replaceable parts
- Pre-assembled
- Manufacturer's Warranty