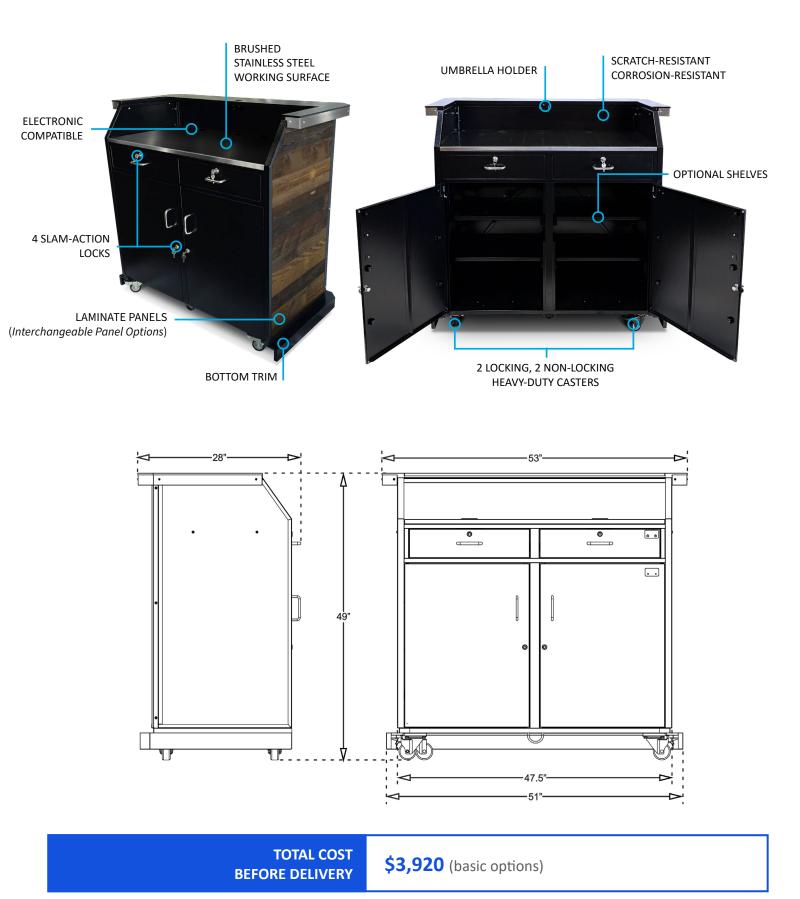

### **Basic Features**

- Kick plate that conceals casters
- Keyboard drawer/tray option
- Vented base for PC wall
- Double wide (53" total width)
- Scratch-resistant textured black finish
- Corrosion-resistant hardware (zinc-coated)
- Brushed stainless steel working surface
- Umbrella holder
- 2 Locking, 2 Non-Locking Heavy-Duty Casters
- 4 slam-action locks w/ 2 keys
- White acrylic panels
- Electronics Ready
- Replaceable parts
- Arrives fully assembled
- Manufacturer's Warranty

*Dimensions*: 53"W x 28"D x 49"H

Weight: 350 lbs.