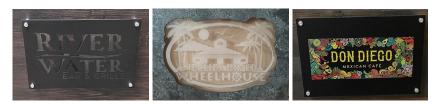

# **LED Sign for Custom Professional Desk**

Our LED signs are comprised of clear acrylic with three types of design application: Laser-cut laminate, Etched acrylic, and Printed acrylic. The design application will ultimately be determined by the complexity of the logo provided.

Laser-cut laminate

Best for simple designs with thicker linework in one or two colors.

**Etched** acrylic

Best for more complex logos with fine linework – can be mixed with laser-cut portions to increase visibility and add visual interest.

**Printed acrylic** 

Best for multicolored logos and use with or without LEDs.

The strong, professional look of the custom LED backlit sign is enhanced when the sign is mounted to your Custom Professional Desk with 1.5" silver stand-offs. The look is completed with remote-controlled, color-changing LED lighting that creates a "halo" effect on your sign.