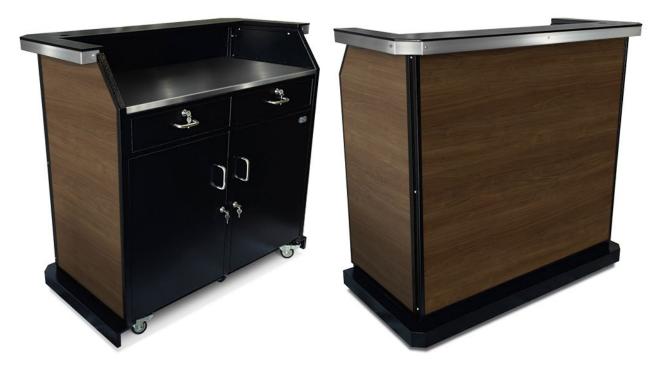

### **Interior Upgrades**

#### Door Lock

Schlage Key Pad Lock + \$840.00

#### Miscellaneous

Shelf + \$72.80

PC Wall + \$61.60

### **Exterior Upgrades**

Curved Counter + \$84.00 Laminate Panels + \$840.00 LED Kit (No Battery) + \$179.20 LED Kit + \$487.20

#### **Counter Trim Colors**

Stainless Trim Black Trim Bronze Trim + \$84.00 Gold Trim + \$84.00

### **Artwork Upgrades**

| Vinyl Print           | + FROM \$350.00       |
|-----------------------|-----------------------|
| Acrylic Standoff Sign | + \$1,008.00          |
| LED Sign (No Battery  | <b>)</b> + \$1,204.00 |
| LED Sign              | + \$1,512.00          |

### Accessories

Sneeze Guard + \$107.50 Podium Cover + \$106.40 Heavy-Duty Podium Cover + \$179.20 Umbrella + \$285.60