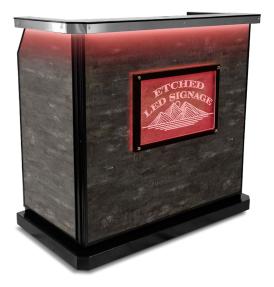

# **Custom Portable Professional Security Desk**

Doublewide | Customizable | Electronics Ready

The Custom Portable Professional Security Desk is made to accommodate more staff and offer more workspace and storage. It can be designed to fit in with the surrounding decor or stand out with branding and signage. Interchangeable panels can be customized with 800+ laminate looks including fabric, stone, patterns, wood, and more. Panels can also be produced with custom artwork.

# **LED Sign for Custom Professional Desk**

Our LED signs are comprised of clear acrylic with three types of design application: Laser-cut laminate, Etched acrylic, and Printed acrylic. The design application will ultimately be determined by the complexity of the logo provided.

**Printed acrylic** 

Best for multicolored logos and use with or without LEDs.

The strong, professional look of the custom LED backlit sign is enhanced when the sign is mounted to your Custom Professional Desk with 1.5" silver stand-offs. The look is completed with remote-controlled, color-changing LED lighting that creates a "halo" effect on your sign.