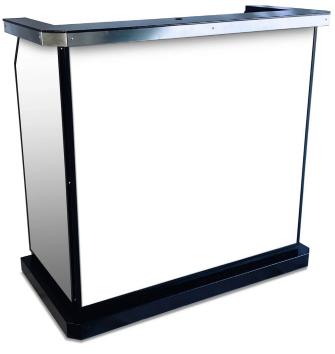

# **Custom Portable Professional Security Desk**

Doublewide | Customizable | Electronics Ready

The Custom Portable Professional Security Desk is made to accommodate more staff and offer more workspace and storage. It can be designed to fit in with the surrounding decor or stand out with branding and signage. Interchangeable panels can be customized with 800+ laminate looks including fabric, stone, patterns, wood, and more. Panels can also be produced with custom artwork.

### **Basic Features**

- Kick plate that conceals casters
- Keyboard drawer/tray option
- Vented base for PC wall
- Double wide (53" total width)
- Scratch-resistant textured black finish
- Corrosion-resistant hardware (zinc-coated)
- Brushed stainless steel working surface
- Umbrella holder
- 2 Locking, 2 Non-Locking Heavy-Duty Casters
- 4 slam-action locks w/ 2 keys
- White acrylic panels
- Electronics Ready
- Replaceable parts
- Arrives fully assembled
- Manufacturer's Warranty

*Dimensions*: 53"W x 28"D x 49"H

Weight: 350 lbs.