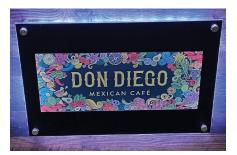

# **LED Sign for Custom Professional Desk**

Our LED signs are comprised of clear acrylic with three types of design application: Laser-cut laminate, Etched acrylic, and Printed acrylic. The design application will ultimately be determined by the complexity of the logo provided.

**Printed acrylic** 

Best for multicolored logos and use with or without LEDs.

The strong, professional look of the custom LED backlit sign is enhanced when the sign is mounted to your Custom Professional Desk with 1.5" silver stand-offs. The look is completed with remote-controlled, color-changing LED lighting that creates a "halo" effect on your sign.