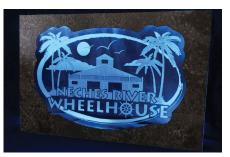

# **LED Sign for Custom Professional Desk**

Our LED signs are comprised of clear acrylic with three types of design application: Laser-cut laminate, Etched acrylic, and Printed acrylic. The design application will ultimately be determined by the complexity of the logo provided.

**Printed acrylic** 

Best for multicolored logos and use with or without LEDs.

The strong, professional look of the custom LED backlit sign is enhanced when the sign is mounted to your Custom Professional Desk with 1.5" silver stand-offs. The look is completed with remote-controlled, color-changing LED lighting that creates a "halo" effect on your sign.