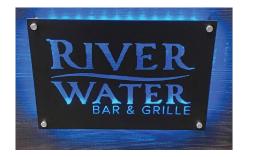

# **LED Sign for Custom Professional Desk**

Our LED signs are comprised of clear acrylic with three types of design application: Laser-cut laminate, Etched acrylic, and Printed acrylic. The design application will ultimately be determined by the complexity of the logo provided.

**Printed acrylic** 

Best for multicolored logos and use with or without LEDs.

The strong, professional look of the custom LED backlit sign is enhanced when the sign is mounted to your Custom Professional Desk with 1.5" silver stand-offs. The look is completed with remote-controlled, color-changing LED lighting that creates a "halo" effect on your sign.