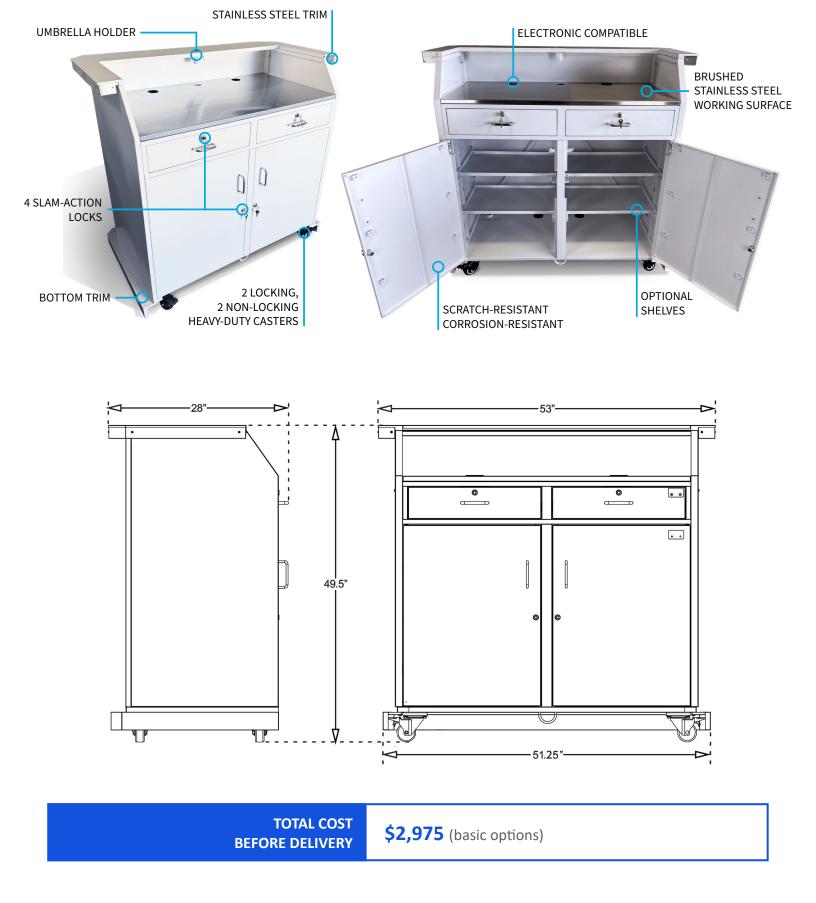

### **Basic Features**

- Kick plate that conceals casters
- Keyboard drawer/tray option
- Vented base for PC wall
- Double wide (53" total width)
- Tip box installed
- Scratch-resistant textured white finish
- Corrosion-resistant hardware (zinc-coated)
- Brushed stainless steel working surface
- Umbrella holder
- 2 Locking, 2 Non-Locking Heavy-Duty Casters
- 4 slam-action locks w/ 2 keys
- Tip Slot
- Electronics Ready
- Replaceable parts
- Arrives fully assembled
- Manufacturer's Warranty

#### Dimensions: 53"W x 28"D x 49.5"H

Weight: 350 lbs.