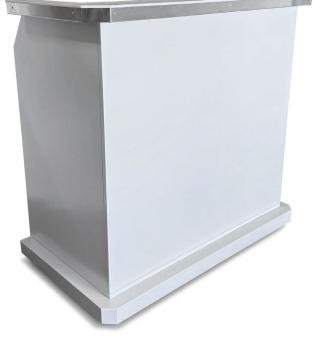

# The Boss 500 Security Desk (White)

A New Era of Professional Excellence: Taking inspiration from its predecessor, the Portable Professional Security Desk, the Boss 500 sets a new benchmark for security and welcome stations. It joins the Custom Portable Professional Security Desks in proudly boasting premium standard features such as a roomy interior, robust stainless steel build, rust-resistant hardware, heavy-duty casters for easy movement, and a sleek brushed stainless steel worktop. It also offers notable upgrades including Schlage keypad locks, trim colors, an elegantly curved counter, an LED lighting kit, and more, exemplifying professional excellence and versatility.

#### Dimensions: 53"W x 28"D x 49.5"H

Weight: 350 lbs.