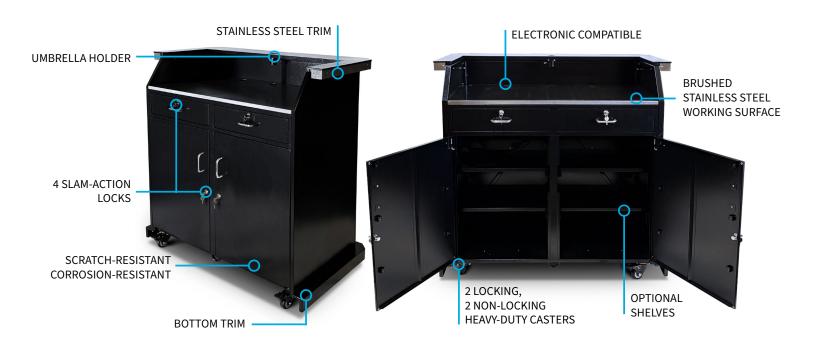

# The Boss 500 Security Desk

A New Era of Professional Excellence: Taking inspiration from its predecessor, the Portable Professional Security Desk, the Boss 500 sets a new benchmark for security and welcome stations. It joins the Custom Portable Professional Security Desks in proudly boasting premium standard features such as a roomy interior, robust stainless steel build, rust-resistant hardware, heavy-duty casters for easy movement, and a sleek brushed stainless steel worktop. It also offers notable upgrades including Schlage keypad locks, trim colors, an elegantly curved counter, an LED lighting kit, and more, exemplifying professional excellence and versatility.

#### **Basic Features**

- Kick plate that conceals casters
- Keyboard drawer/tray option
- Vented base for PC wall
- Double wide (53" total width)
- Tip box installed
- Scratch-resistant textured black finish
- Corrosion-resistant hardware (zinc-coated)
- Brushed stainless steel working surface
- Umbrella holder
- 2 Locking, 2 Non-Locking Heavy-Duty Casters
- 4 slam-action locks w/ 2 keys
- Tip Slot
- Electronics Ready
- Replaceable parts
- Arrives fully assembled
- Manufacturer's Warranty