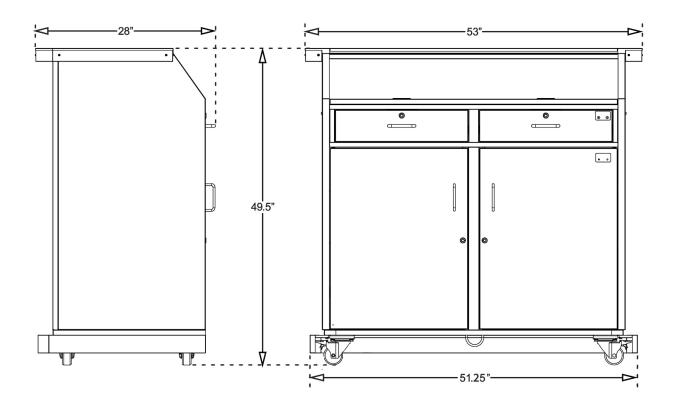

less steel working surface
- Umbrella holder
- 2 Locking, 2 Non-Locking Heavy-Duty Casters
- 4 slam-action locks w/ 2 keys
- Tip Slot
- Electronics Ready
- Replaceable parts
- Arrives fully assembled
- Manufacturer's Warranty

**Dimensions:** 53"W x 28"D x 49.5"H

Weight: 350 lbs.

#### **Interior Upgrades**

## **Door Lock**

Schlage Key Pad Lock + \$750.00

#### Miscellaneous

Shelf + \$65.00

PC Wall + \$55.00

# **Exterior Upgrades**

Curved Counter + \$75.00

LED Kit (No Battery) + \$160.00

LED Kit + \$435.00

#### **Counter Trim Colors**

Stainless

Black

Bronze + \$75.00

Gold + \$75.00

### **Artwork Upgrades**

Vinyl Print + FROM \$460.00

Vinyl Decal + FROM \$350.00

Large Magnet + FROM \$285.00

#### Accessories

Podium Cover + \$95.00

Heavy-Duty Podium Cover + \$160.00