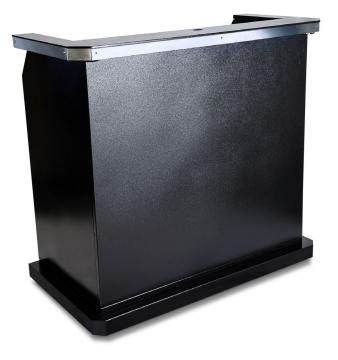

# The Boss 500 Security Desk

A New Era of Professional Excellence: Taking inspiration from its predecessor, the Portable Professional Security Desk, the Boss 500 sets a new benchmark for security and welcome stations. It joins the Custom Portable Professional Security Desks in proudly boasting premium standard features such as a roomy interior, robust stainless steel build, rust-resistant hardware, heavy-duty casters for easy movement, and a sleek brushed stainless steel worktop. It also offers notable upgrades including Schlage keypad locks, trim colors, an elegantly curved counter, an LED lighting kit, and more, exemplifying professional excellence and versatility.

#### **Basic Features**

- Kick plate that conceals casters
- Keyboard drawer/tray option
- Vented base for PC wall
- Double wide (53" total width)
- Tip box installed
- Scratch-resistant textured black finish
- Corrosion-resistant hardware (zinc-coated)
- Brushed stainless steel working surface
- Umbrella holder
- 2 Locking, 2 Non-Locking Heavy-Duty Casters
- 4 slam-action locks w/ 2 keys
- Tip Slot
- Electronics Ready
- Replaceable parts
- Arrives fully assembled
- Manufacturer's Warranty