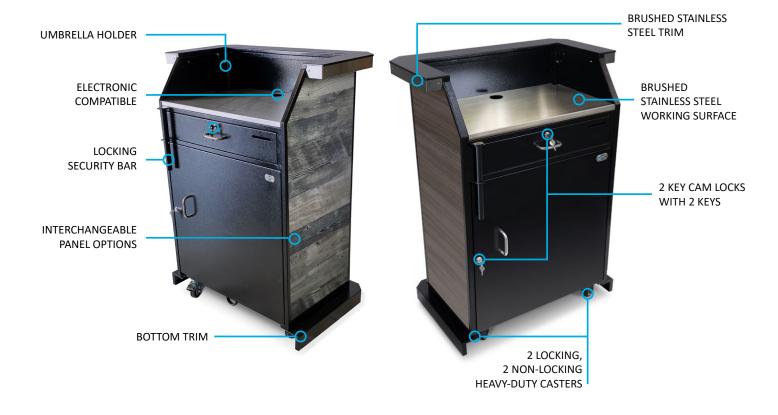

# **Custom Deluxe Security Podium**

Customizable Panels | Enhanced Security | Electronics Ready

The Custom Deluxe Security Podium comes with interchangeable panels that are available in hundreds of different custom laminate options, translucent white acrylic and solid gloss colored acrylic. The Custom Deluxe Security Podium panels are brand-able allowing you to add custom graphics and the panels slide in and out of the frame (just like a photo slides into a picture frame) allowing for quick signage installation.

#### **Basic Features**

- Countertop with brushed stainless steel trim
- Interchangeable panels available in white acrylic, colored acrylic or custom laminate
- Electronic compatible
- Locking security bar
- Anchor loop
- 16 gauge, heavy-duty metal frame
- Scratch-resistant textured black finish frame
- Zinc hardware
- Brushed stainless steel working surface
- Umbrella holder for optional umbrella
- 2 Locking, 2 Non-Locking Heavy-Duty Casters
- 2 cam locks w/ keys
- Replaceable parts
- Pre-assembled
- Manufacturer's Warranty

**Dimensions:** 36.5"W x 24"D x 49"H

Weight: 140 lbs.