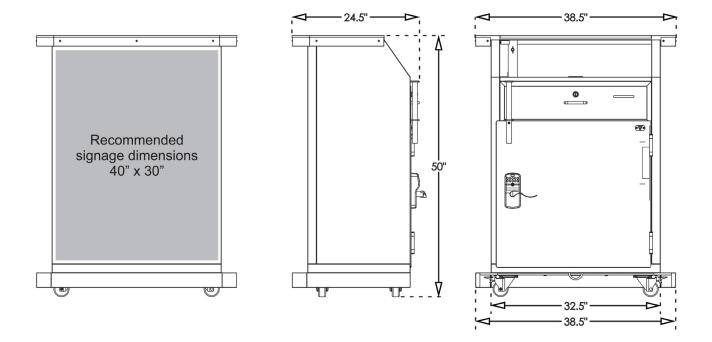

# **Custom Deluxe Security Podium**

Customizable Panels | Enhanced Security | Electronics Ready

The Custom Deluxe Security Podium comes with interchangeable panels that are available in hundreds of different custom laminate options, translucent white acrylic and solid gloss colored acrylic. The Custom Deluxe Security Podium panels are brand-able allowing you to add custom graphics and the panels slide in and out of the frame (just like a photo slides into a picture frame) allowing for quick signage installation.

#### **Basic Features**

- Countertop with brushed stainless steel trim
- Interchangeable panels available in white acrylic, colored acrylic or custom laminate
- Electronic compatible
- Locking security bar
- Anchor loop
- 16 gauge, heavy-duty metal frame
- Scratch-resistant textured black finish frame
- Zinc hardware
- Brushed stainless steel working surface
- Umbrella holder for optional umbrella
- 2 Locking, 2 Non-Locking Heavy-Duty Casters
- 2 cam locks w/ keys
- Replaceable parts
- Pre-assembled
- Manufacturer's Warranty

**Dimensions:** 36.5"W x 24"D x 49"H

Weight: 140 lbs.