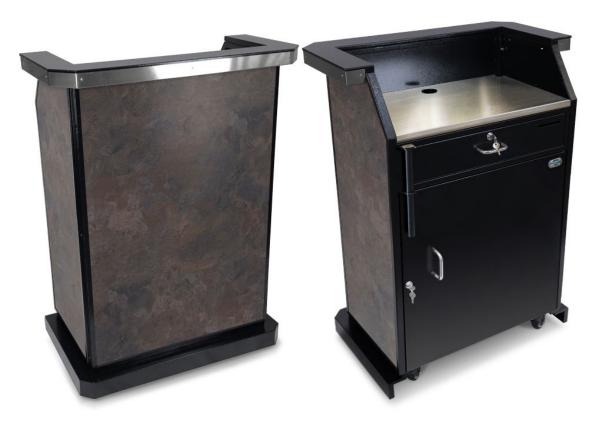

r's Warranty

**Dimensions:** 36.5"W x 24"D x 49"H

Weight: 140 lbs.

### **Interior Upgrades**

#### **Door Lock**

Combination Lock + \$85.00

Simplex Pushbutton Combination + \$320.00

Schlage Key Pad Lock + \$450.00

#### Miscellaneous

Cash Tray Drawer Insert + \$65.00

Lock Box + \$60.00

Short Shelf + \$30.00

Long Shelf + \$55.00

### **Exterior Upgrades**

Counter Trim Color (Stainless or Black)

Curved Counter + \$50.00

Laminate Panels + \$835.00

LED Lighted + \$435.00

#### **Artwork Upgrades**

Vinyl Print + FROM \$285.00

Acrylic Standoff Sign + \$850.00

LED Sign (No Battery) + \$1,025.00

LED Sign + \$1,300.00

### **Accessories**

Podium Cover + \$80.00

Heavy-duty Podium Cover + \$115.00

Umbrella + \$255.00

### **Custom Deluxe Podium in Rustic Slate Laminate Panels**



## **Laminate Options**



Antique Tobacco Pine



Rediscovered Oak
Planked



Fawn Cypress



Studio Teak



Skyline Walnut



Continental Walnut



**Rustic Slate** 



Forged Steel



Madagascar

More laminate options available at <u>Wilsonart</u>. Contact us for Pricing, Availability and Delivery Times.