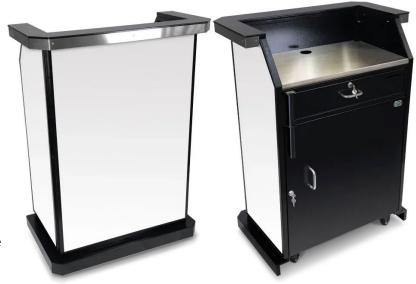

# **Custom Deluxe Security Podium**

Customizable Panels | Enhanced Security | Electronics Ready

The Custom Deluxe Security Podium comes with interchangeable panels that are available in hundreds of different custom laminate options, translucent white acrylic and solid gloss colored acrylic. The Custom Deluxe Security Podium panels are brand-able allowing you to add custom graphics and the panels slide in and out of the frame (just like a photo slides into a picture frame) allowing for quick signage installation.

#### **Basic Features**

- Countertop with brushed stainless steel trim
- Interchangeable panels available in white acrylic, colored acrylic or custom laminate
- Electronic compatible
- Locking security bar
- Anchor loop
- 16 gauge, heavy-duty metal frame
- Scratch-resistant textured black finish frame
- Zinc hardware
- Brushed stainless steel working surface
- Umbrella holder for optional umbrella
- 2 Locking, 2 Non-Locking Heavy-Duty Casters
- 2 cam locks w/ keys
- Replaceable parts
- Pre-assembled
- Manufacturer's Warranty

**Dimensions:** 36.5"W x 24"D x 49"H

Weight: 140 lbs.