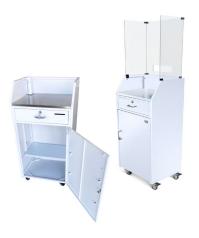

# **White Standard Security Podium**

Economical | Intelligent Design | Fast Shipping

Our Standard Security Podium features high quality all metal construction and an intelligent design making it both durable and functional. It includes all the essential features you need in a security podium and is aggressively priced to meet the tightest of budgets.

### **Basic Features**

- 18 gauge sheet metal
- Scratch-resistant textured white finish
- Equipment storage shelf
- Corrosion resistant hardware (zinc coated)
- Brushed stainless steel working surface
- Umbrella holder for optional umbrella
- 4 Heavy-Duty Locking Casters
- 2 cam locks w/ keys
- Replaceable parts
- Pre-assembled
- Manufacturer's Warranty