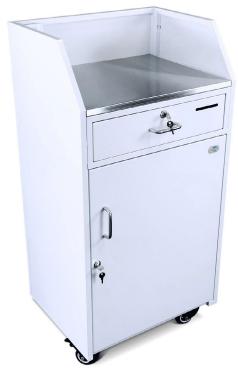

# **White Standard Security Podium**

Economical | Intelligent Design | Fast Shipping

Our Standard Security Podium features high quality all metal construction and an intelligent design making it both durable and functional. It includes all the essential features you need in a security podium and is aggressively priced to meet the tightest of budgets.

### **Basic Features**

- 18 gauge sheet metal
- Scratch-resistant textured white finish
- Equipment storage shelf
- Corrosion resistant hardware (zinc coated)
- Brushed stainless steel working surface
- Umbrella holder for optional umbrella
- 4 Heavy-Duty Locking Casters
- 2 cam locks w/ keys
- Replaceable parts
- Pre-assembled
- Manufacturer's Warranty