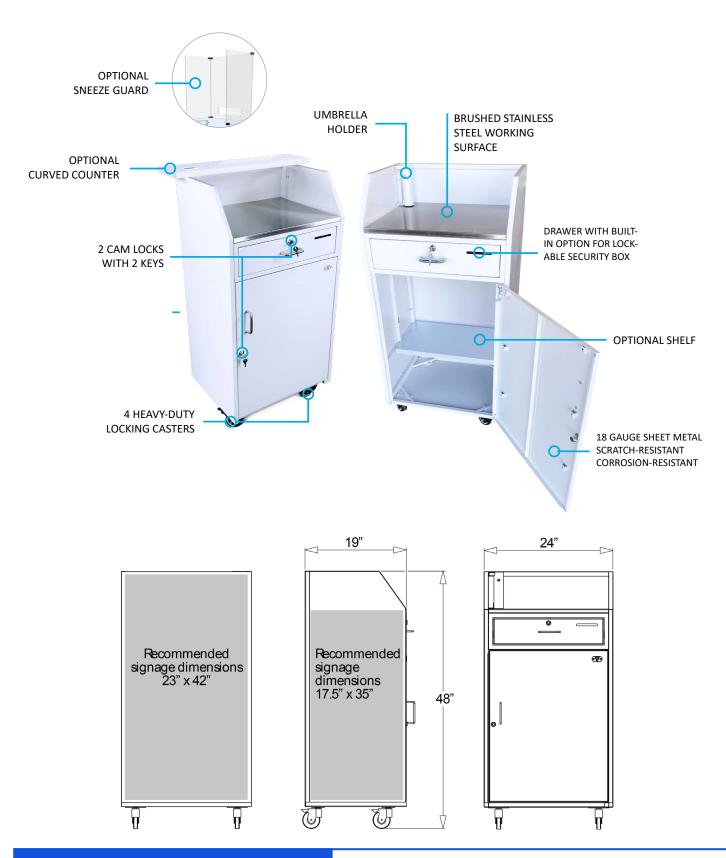

### **Basic Features**

- 18 gauge sheet metal
- Scratch-resistant textured white finish
- Equipment storage shelf
- Corrosion resistant hardware (zinc coated)
- Brushed stainless steel working surface
- Umbrella holder for optional umbrella
- 4 Heavy-Duty Locking Casters
- 2 cam locks w/ keys
- Replaceable parts
- Pre-assembled
- Manufacturer's Warranty

**Dimensions:** 24"W x 19"D x 48"H

Weight: 110 lbs.