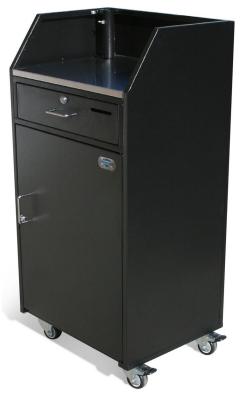

# **Standard Security Podium**

Economical | Intelligent Design | Fast Shipping

Our Standard Security Podium features high quality all metal construction and an intelligent design making it both durable and functional. It includes all the essential features you need in a security podium and is aggressively priced to meet the tightest of budgets.

#### **Basic Features**

- 18 gauge sheet metal
- · Scratch-resistant textured black finish
- Equipment storage shelf
- Corrosion resistant hardware (zinc coated)
- · Brushed stainless steel working surface
- Umbrella holder for optional umbrella
- 4 Heavy-Duty Locking Casters
- 2 cam locks w/ keys
- Replaceable parts
- Pre-assembled
- Manufacturer's Warranty

**Dimensions:** 24"W x 19"D x 48"H

Weight: 110 lbs.