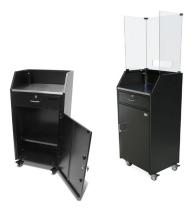

# **Standard Security Podium**

Economical | Intelligent Design | Fast Shipping

Our Standard Security Podium features high quality all metal construction and an intelligent design making it both durable and functional. It includes all the essential features you need in a security podium and is aggressively priced to meet the tightest of budgets.

#### **Basic Features**

- 18 gauge sheet metal
- · Scratch-resistant textured black finish
- Equipment storage shelf
- Corrosion resistant hardware (zinc coated)
- · Brushed stainless steel working surface
- Umbrella holder for optional umbrella
- 4 Heavy-Duty Locking Casters
- 2 cam locks w/ keys
- Replaceable parts
- Pre-assembled
- Manufacturer's Warranty

#### Sneeze Guard

3 Panel + \$75.00