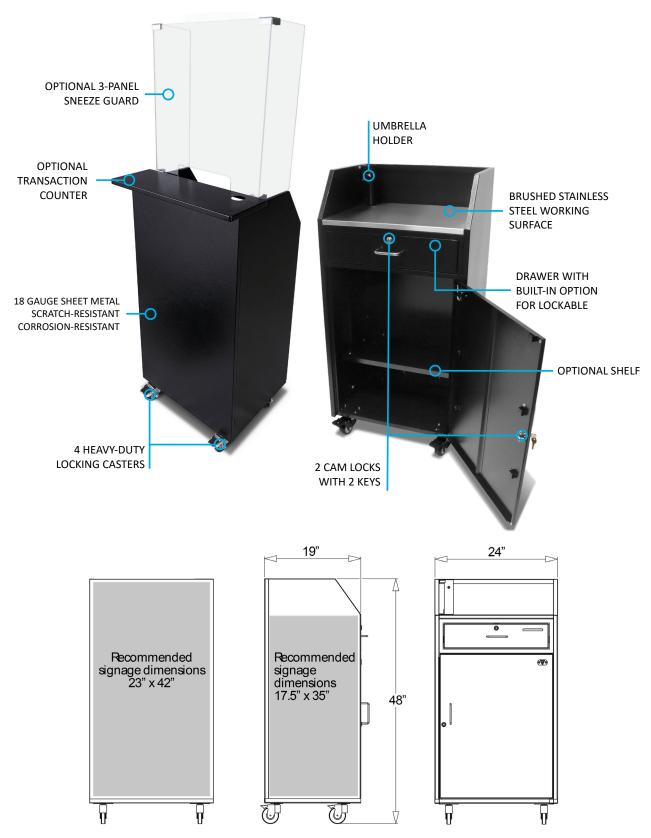

#### **Basic Features**

- 18 gauge sheet metal
- · Scratch-resistant textured black finish
- Equipment storage shelf
- Corrosion resistant hardware (zinc coated)
- · Brushed stainless steel working surface
- Umbrella holder for optional umbrella
- 4 Heavy-Duty Locking Casters
- 2 cam locks w/ keys
- Replaceable parts
- Pre-assembled
- Manufacturer's Warranty

**Dimensions:** 24"W x 19"D x 48"H

Weight: 110 lbs.

#### Sneeze Guard

3 Panel + \$75.00

### Miscellaneous

Transaction Counter + \$55.00

Cash Tray Drawer Insert + \$65.00

Lock Box + \$60.00

Short Shelf + \$25.00

Long Shelf + \$50.00