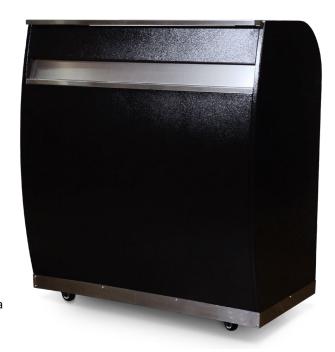

# **Portable Professional Security Desk**

Electronics Ready | Modern Appearance | LED Compatible

The flagship of our line is the Portable Professional Security Desk. Its stainless steel accents and curved design (the front panel is convex) give it a modern and professional look that's great for airports, malls, hospitals, business centers or any other upscale location. The portable professional security desk features a stainless steel greeting counter that has the ability to integrate a USB charging station with 4 ports and a slot to accommodate the wiring for PC monitors, iPads, 2-way headsets and other electronics. There is a vented cage inside the security desk for one PC tower, a shelf and plenty of room for storage. The unit comes with a fold-down drawer with interchangeable positions to accommodate a keyboard . Sitting at 51" in height this desk is perfect for greeting people from a sitting or standing position. This security station comes equipped with heavy-duty locking casters and the kick plate conceals the casters from view.

#### **Basic Features**

- Modern, curved appearance with stainless steel accents
- Convex front panel and curved side panels
- Brushed stainless steel transaction counter
- Stainless steel counter with electronics slot
- Recessed stainless steel accent on front panel
- Stainless steel kick plate that conceals casters
- Vented cage for PC tower
- Electronics Ready
- · Scratch-resistant textured black finish
- Corrosion resistant hardware (zinc coated)
- Brushed stainless steel working surface
- Umbrella holder
- 2 Locking, 2 Non-Locking Heavy-Duty Casters
- 4 cam locks w/ keys
- Tip Slot
- Replaceable parts
- Pre-assembled
- Manufacturer's Warranty

**Dimensions:** 47"W x 27"D x 51"H

Weight: 350 lbs.