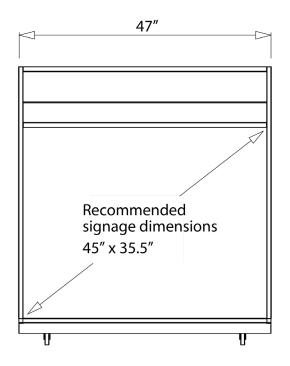

**Dimensions:** 47"W x 27"D x 51"H

Weight: 350 lbs.

## Artwork Upgrades

Large Magnet + FROM \$285.00

Vinyl Decal + FROM \$350.00

Vinyl Wrap + FROM \$460.00