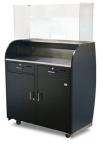

# **Portable Professional Security Desk**

Electronics Ready | Modern Appearance | LED Compatible

The flagship of our line is the Portable Professional Security Desk. Its stainless steel accents and curved design (the front panel is convex) give it a modern and professional look that's great for airports, malls, hospitals, business centers or any other upscale location. The portable professional security desk features a stainless steel greeting counter that has the ability to integrate a USB charging station with 4 ports and a slot to accommodate the wiring for PC monitors, iPads, 2-way headsets and other electronics. There is a vented cage inside the security desk for one PC tower, a shelf and plenty of room for storage. The unit comes with a fold-down drawer with interchangeable positions to accommodate a keyboard . Sitting at 51" in height this desk is perfect for greeting people from a sitting or standing position. This security station comes equipped with heavy-duty locking casters and the kick plate conceals the casters from view.

## Sneeze Guard

3 Panel + \$107.50