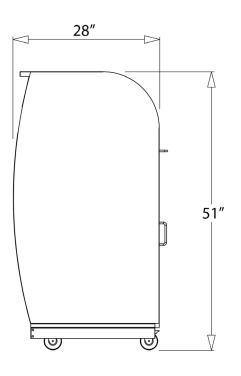

)
- Brushed stainless steel working surface
- Umbrella holder
- 2 Locking, 2 Non-Locking Heavy-Duty Casters
- 4 cam locks w/ keys
- Tip Slot
- Replaceable parts
- Pre-assembled
- Manufacturer's Warranty

**Dimensions:** 47"W x 27"D x 51"H

Weight: 350 lbs.

## **Upgrade Options**

## **Door Lock**

Combination Lock + \$170.00

Schlage Key Pad Lock + \$750.00

#### Exterior

LED Kit + \$435.00

## Sneeze Guard

3 Panel + \$107.50

#### Miscellaneous

Long Shelf + \$75.00

PC Wall + \$55.000

## Artwork Upgrades

Large Magnet + FROM \$285.00

Vinyl Decal + FROM \$350.00

Vinyl Wrap + FROM \$460.00

#### Accessories

USB Charging Station + \$50.00

Podium Cover + \$95.00

Heavy-Duty Podium Cover + \$160.00

Umbrella + \$255.00







San Diego, CA 877-740-1779 www.thesecuritystation.com







TOTAL COST BEFORE DELIVERY

**\$2,650** (basic options)