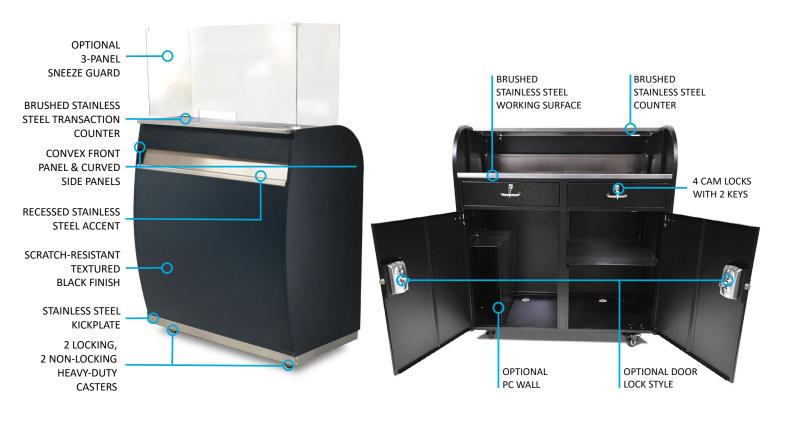

# **Portable Professional Security Desk**

Electronics Ready | Modern Appearance | LED Compatible

The flagship of our line is the Portable Professional Security Desk. Its stainless steel accents and curved design (the front panel is convex) give it a modern and professional look that's great for airports, malls, hospitals, business centers or any other upscale location. The portable professional security desk features a stainless steel greeting counter that has the ability to integrate a USB charging station with 4 ports and a slot to accommodate the wiring for PC monitors, iPads, 2-way headsets and other electronics. There is a vented cage inside the security desk for one PC tower, a shelf and plenty of room for storage. The unit comes with a fold-down drawer with interchangeable positions to accommodate a keyboard . Sitting at 51" in height this desk is perfect for greeting people from a sitting or standing position. This security station comes equipped with heavy-duty locking casters and the kick plate conceals the casters from view.

#### **Basic Features**

- Modern, curved appearance with stainless steel accents
- Convex front panel and curved side panels
- Brushed stainless steel transaction counter
- Stainless steel counter with electronics slot
- Recessed stainless steel accent on front panel
- Stainless steel kick plate that conceals casters
- Vented cage for PC tower
- Electronics Ready
- · Scratch-resistant textured black finish
- Corrosion resistant hardware (zinc coated)
- Brushed stainless steel working surface
- Umbrella holder
- 2 Locking, 2 Non-Locking Heavy-Duty Casters
- 4 cam locks w/ keys
- Tip Slot
- Replaceable parts
- Pre-assembled
- Manufacturer's Warranty

#### Miscellaneous

Long Shelf + \$75.00

PC Wall + \$55.000