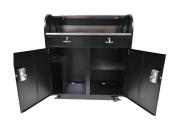

# **Portable Professional Security Desk**

Electronics Ready | Modern Appearance | LED Compatible

The flagship of our line is the Portable Professional Security Desk. Its stainless steel accents and curved design (the front panel is convex) give it a modern and professional look that's great for airports, malls, hospitals, business centers or any other upscale location. The portable professional security desk features a stainless steel greeting counter that has the ability to integrate a USB charging station with 4 ports and a slot to accommodate the wiring for PC monitors, iPads, 2-way headsets and other electronics. There is a vented cage inside the security desk for one PC tower, a shelf and plenty of room for storage. The unit comes with a fold-down drawer with interchangeable positions to accommodate a keyboard . Sitting at 51" in height this desk is perfect for greeting people from a sitting or standing position. This security station comes equipped with heavy-duty locking casters and the kick plate conceals the casters from view.

#### **Basic Features**

- Modern, curved appearance with stainless steel accents
- Convex front panel and curved side panels
- Brushed stainless steel transaction counter
- Stainless steel counter with electronics slot
- Recessed stainless steel accent on front panel
- Stainless steel kick plate that conceals casters
- Vented cage for PC tower
- Electronics Ready
- · Scratch-resistant textured black finish
- Corrosion resistant hardware (zinc coated)
- Brushed stainless steel working surface
- Umbrella holder
- 2 Locking, 2 Non-Locking Heavy-Duty Casters
- 4 cam locks w/ keys
- Tip Slot
- Replaceable parts
- Pre-assembled
- Manufacturer's Warranty