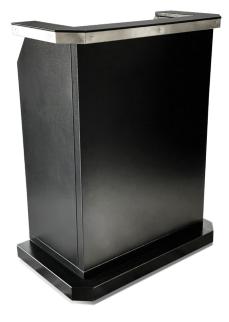

# **Heavy Duty Deluxe Podium**

Secure. | Professional | Innovative

The Heavy Duty Deluxe Security Podium is designed for operators who need their podiums to do more. This tougher version of our Deluxe Podium is fortified for maximum protection against damage and theft. The heavy-duty frame has a more rugged tubular design and is heavier and wider. This podium also has advanced key security features. The strong hinges, locking security bar, and prybar defense plates deter and defend against break-ins.

### **Basic Features**

- 9 gauge, heavy-duty sheet metal construction (Door)
- 16 gauge, heavy-duty sheet metal construction (Rest of the podium)
- Countertop with brushed stainless steel trim
- Scratch-resistant textured black finish
- Zinc hardware
- Prybar defense plates
- Locking security bar
- Schlage door lock
- Anchor loop
- 2 Locking, 2 Non-Locking Heavy-Duty Casters
- Umbrella holder
- Electronic device compatible
- LED Compatible
- Replaceable parts
- Pre-assembled
- Manufacturer's Warranty
- Please note the Heavy Duty Deluxe Podium should never be left unattended.