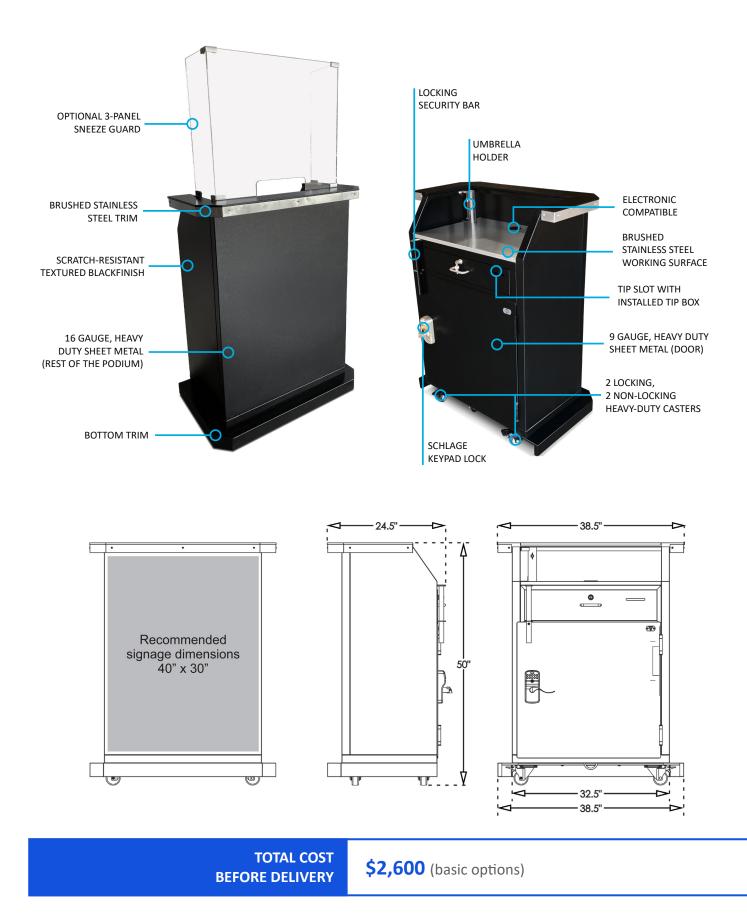

### **Basic Features**

- 9 gauge, heavy-duty sheet metal construction (Door)
- 16 gauge, heavy-duty sheet metal construction (Rest of the podium)
- Countertop with brushed stainless steel trim
- Scratch-resistant textured black finish
- Zinc hardware
- Prybar defense plates
- Locking security bar
- Schlage door lock
- Anchor loop
- 2 Locking, 2 Non-Locking Heavy-Duty Casters
- Umbrella holder
- Electronic device compatible
- LED Compatible
- Replaceable parts
- Pre-assembled
- Manufacturer's Warranty
- Please note the Heavy Duty Deluxe Podium should never be left unattended.

*Dimensions:* 38.5"W x 24.5"D x 50"H *Weight:* 250 lbs.