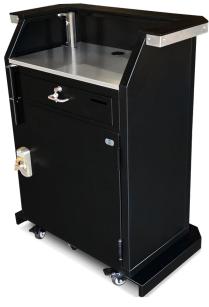

# **Heavy Duty Deluxe Podium**

Secure. | Professional | Innovative

The Heavy Duty Deluxe Security Podium is designed for operators who need their podiums to do more. This tougher version of our Deluxe Podium is fortified for maximum protection against damage and theft. The heavy-duty frame has a more rugged tubular design and is heavier and wider. This podium also has advanced key security features. The strong hinges, locking security bar, and prybar defense plates deter and defend against break-ins.

### **Basic Features**

- 9 gauge, heavy-duty sheet metal construction (Door)
- 16 gauge, heavy-duty sheet metal construction (Rest of the podium)
- Countertop with brushed stainless steel trim
- Scratch-resistant textured black finish
- Zinc hardware
- Prybar defense plates
- Locking security bar
- Schlage door lock
- Anchor loop
- 2 Locking, 2 Non-Locking Heavy-Duty Casters
- Umbrella holder
- Electronic device compatible
- LED Compatible
- Replaceable parts
- Pre-assembled
- Manufacturer's Warranty
- Please note the Heavy Duty Deluxe Podium should never be left unattended.

*Dimensions:* 38.5"W x 24.5"D x 50"H *Weight:* 250 lbs.