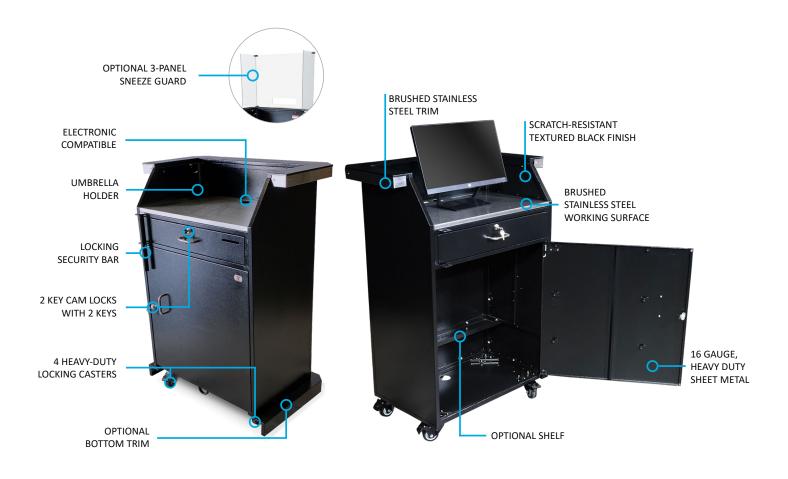

# **Deluxe Security Podium**

Space-Saving | Enhanced Security | Electronics Ready

We increased the width of our Deluxe Security Podium and added a counter above the working surface to give this podium a premium look. An anchor loop allows the podium to be secured, a locking bar adds additional security. A grommet is installed in the working surface and base of the podium so electronics can be easily routed through the unit.

## **Basic Features**

- Countertop with brushed stainless steel trim
- Electronic compatible
- Locking security bar
- Anchor loop
- 16 gauge, heavy-duty sheet metal construction
- Scratch-resistant textured black finish
- Zinc hardware
- Brushed stainless steel working surface
- Umbrella holder
- 4 Heavy-Duty Locking Casters
- 2 cam locks w/ keys
- Replaceable parts
- Pre-assembled
- Manufacturer's Warranty

#### Sneeze Guard

3 Panel + \$95.00

## Exterior

LED Kit (No Battery)+ \$160.00

LED Kit + \$435.00

Bottom Trim + \$150.00

### Miscellaneous

Short Shelf + \$30.00

Long Shelf + \$55.00