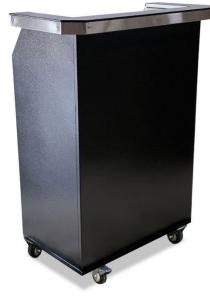

# **Deluxe Security Podium**

Space-Saving | Enhanced Security | Electronics Ready

We increased the width of our Deluxe Security Podium and added a counter above the working surface to give this podium a premium look. An anchor loop allows the podium to be secured, a locking bar adds additional security. A grommet is installed in the working surface and base of the podium so electronics can be easily routed through the unit.

## **Basic Features**

- Countertop with brushed stainless steel trim
- Electronic compatible
- Locking security bar
- Anchor loop
- 16 gauge, heavy-duty sheet metal construction
- Scratch-resistant textured black finish
- Zinc hardware
- Brushed stainless steel working surface
- Umbrella holder
- 4 Heavy-Duty Locking Casters
- 2 cam locks w/ keys
- Replaceable parts
- Pre-assembled
- Manufacturer's Warranty

**Dimensions:** 36.5"W x 24"D x 49"H

Weight: 125 lbs.