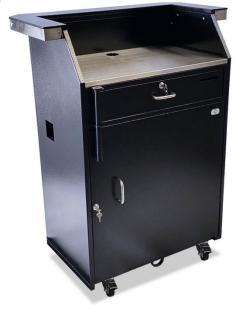

# **Deluxe Security Podium**

Space-Saving | Enhanced Security | Electronics Ready

We increased the width of our Deluxe Security Podium and added a counter above the working surface to give this podium a premium look. An anchor loop allows the podium to be secured, a locking bar adds additional security. A grommet is installed in the working surface and base of the podium so electronics can be easily routed through the unit.

## **Basic Features**

- Countertop with brushed stainless steel trim
- Electronic compatible
- Locking security bar
- Anchor loop
- 16 gauge, heavy-duty sheet metal construction
- Scratch-resistant textured black finish
- Zinc hardware
- Brushed stainless steel working surface
- Umbrella holder
- 4 Heavy-Duty Locking Casters
- 2 cam locks w/ keys
- Replaceable parts
- Pre-assembled
- Manufacturer's Warranty

**Dimensions:** 36.5"W x 24"D x 49"H

Weight: 125 lbs.