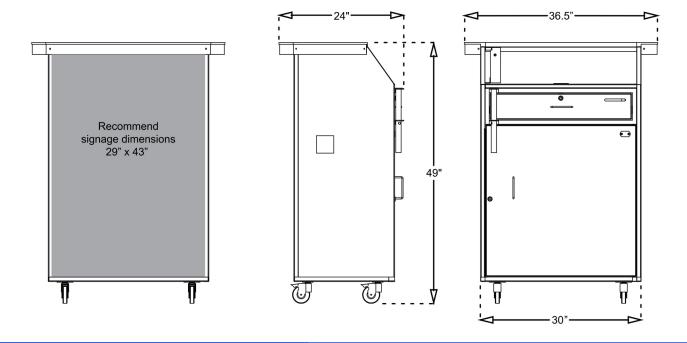

dware
- Brushed stainless steel working surface
- Umbrella holder
- 4 Heavy-Duty Locking Casters
- 2 cam locks w/ keys
- Replaceable parts
- Pre-assembled
- Manufacturer's Warranty

**Dimensions:** 36.5"W x 24"D x 49"H

Weight: 125 lbs.

## **Upgrade Options**

#### **Door Lock**

Combination Lock + \$85.00

Schlage Key Pad Lock + \$450.00

#### Sneeze Guard

3 Panel + \$95.00

## Exterior

LED Kit (No Battery)+ \$160.00

LED Kit + \$435.00

Bottom Trim + \$150.00

### Miscellaneous

Short Shelf + \$30.00

Long Shelf + \$55.00

## **Artwork Upgrades**

Large Magnet + FROM \$205.00

Vinyl Decal + FROM \$275.00

Vinyl Wrap + FROM \$450.00

## Accessories

Podium Cover + \$80.00

Heavy-duty Podium Cover + \$115.00

Umbrella + \$255.00

San Diego, CA 877-740-1779 www.thesecuritystation.com





TOTAL COST BEFORE DELIVERY

**\$1,275** (basic options)