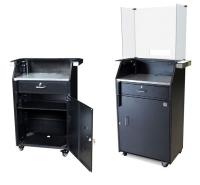

# **Deluxe Security Podium**

Space-Saving | Enhanced Security | Electronics Ready

We increased the width of our Deluxe Security Podium and added a counter above the working surface to give this podium a premium look. An anchor loop allows the podium to be secured, a locking bar adds additional security. A grommet is installed in the working surface and base of the podium so electronics can be easily routed through the unit.

## **Basic Features**

- Countertop with brushed stainless steel trim
- Electronic compatible
- Locking security bar
- Anchor loop
- 16 gauge, heavy-duty sheet metal construction
- Scratch-resistant textured black finish
- Zinc hardware
- Brushed stainless steel working surface
- Umbrella holder
- 4 Heavy-Duty Locking Casters
- 2 cam locks w/ keys
- Replaceable parts
- Pre-assembled
- Manufacturer's Warranty

#### Sneeze Guard

3 Panel + \$95.00