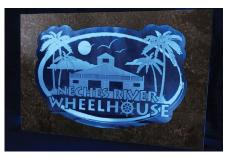

## LED Sign for Custom Professional Desk

Our LED signs are comprised of clear acrylic with three types of design application: Laser-cut laminate, Etched acrylic, and Printed acrylic. The design application will ultimately be determined by the complexity of the logo provided.

Choose from Black, White, or Milwaukee JCT Oxide for the sign laminate.

Laser-cut laminate

Best for simple designs with thicker linework in one or two colors.

Best for more complex logos with fine linework – can be mixed with laser-cut portions to increase visibility and add visual interest.

**Printed acrylic** 

Best for multicolored logos and use with or without LEDs.

The strong, professional look of the custom LED backlit sign is enhanced when the sign is mounted to your Custom Professional Desk with 1.5" silver stand-offs. The look is completed with remote-controlled, color-changing LED lighting that creates a "halo" effect on your sign.