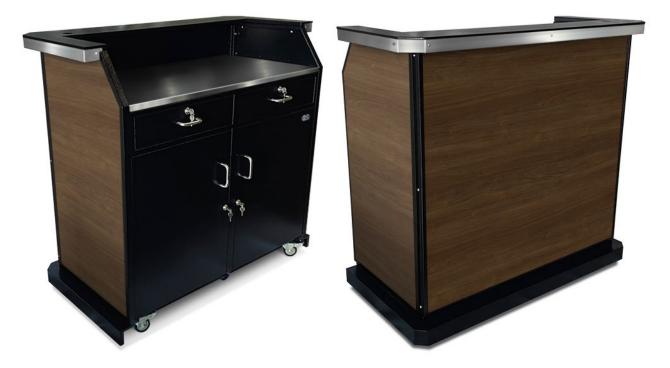

# **Custom Portable Professional Security** Desk

Doublewide | Customizable | Electronics Ready

The Custom Portable Professional Security Desk is made to accommodate more staff and offer more workspace and storage. It can be designed to it in with the surrounding decor or stand out with branding and signage. Interchangeable panels can be customized with 800+ laminate looks including fabric, stone, patterns, wood, and more. Panels can also be produced with custom artwork.

#### **Basic Features**

- Kick plate that conceals casters
- Keyboard drawer/tray option
- Vented base for PC wall
- Double wide (53" total width)
- Scratch-resistant textured black finish
- Corrosion-resistant hardware (zinc-coated)
- Brushed stainless steel working surface
- Umbrella holder
- 2 Locking, 2 Non-Locking Heavy-Duty Casters
- 4 slam-action locks w/ 2 keys
- White acrylic panels
- Electronics Ready
- Replaceable parts
- Arrives fully assembled
- Manufacturer's Warranty

*Dimensions:* 53"W x 28"D x 49"H

Weight: 350 lbs.