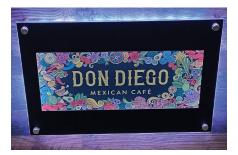

## LED Sign for Custom Professional Desk

Our LED signs are comprised of clear acrylic with three types of design application: Laser-cut laminate, Etched acrylic, and Printed acrylic. The design application will ultimately be determined by the complexity of the logo provided.

Choose from Black, White, or Milwaukee JCT Oxide for the sign laminate.

Laser-cut laminate

Best for simple designs with thicker linework in one or two colors.

Best for more complex logos with fine linework – can be mixed with laser-cut portions to increase visibility and add visual interest.

**Printed acrylic** 

Best for multicolored logos and use with or without LEDs.

The strong, professional look of the custom LED backlit sign is enhanced when the sign is mounted to your Custom Professional Desk with 1.5" silver stand-offs. The look is completed with remote-controlled, color-changing LED lighting that creates a "halo" effect on your sign.