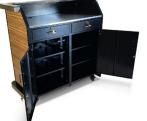

d stainless steel working surface
- Umbrella holder
- 2 Locking, 2 Non-Locking Heavy-Duty Casters
- 4 slam-action locks w/ 2 keys
- White acrylic panels
- Electronics Ready
- Replaceable parts
- Arrives fully assembled
- Manufacturer's Warranty

*Dimensions:* 53"W x 28"D x 49"H

Weight: 350 lbs.

### **Upgrade Options**

#### Door Lock

Schlage Key Pad Lock + \$750.00

#### **Sneeze Guard**

3 Panel + \$107.50

#### Exterior

Counter Trim Color: Stainless or Black Curved Counter + \$75.00 Laminate Panels + \$325.00 LED Kit (No Battery) + \$160.00 LED Kit + \$435.00 LED Sign + \$1,350.00

### Artwork Upgrades

Vinyl Print + FROM \$350.00 LED Sign + \$1,350.00

#### Miscellaneous

Shelf + \$60.00 PC Wall + \$55.00

#### Accessories

Podium Cover + \$95.00 Heavy-Duty Podium Cover + \$160.00







San Diego, CA 877-740-1779 www.thesecuritystation.com

## **Custom Professional Desk in Continental Walnut Laminate Panels**



## Laminate Options



Antique Tobacco Pine





Planked



Fawn Cypress



Studio Teak





## LED Sign for Custom Professional Desk

Our LED signs are comprised of clear acrylic with three types of design application: Laser-cut laminate, Etched acrylic, and Printed acrylic. The design application will ultimately be determined by the complexity of the logo provided.

Choose from Black, White, or Milwaukee JCT Oxide for the sign laminate.



Laser-cut laminate

Best for simple designs with thicker linework in one or two colors.





Best for more complex logos with fine linework – can be mixed with laser-cut portions to increase visibility and add visual int