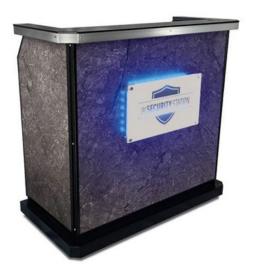

# **Custom Portable Professional Security** Desk

Doublewide | Customizable | Electronics Ready

The Custom Portable Professional Security Desk is made to accommodate more staff and offer more workspace and storage. It can be designed to it in with the surrounding decor or stand out with branding and signage. Interchangeable panels can be customized with 800+ laminate looks including fabric, stone, patterns, wood, and more. Panels can also be produced with custom artwork.

#### **Basic Features**

- Kick plate that conceals casters
- Keyboard drawer/tray option
- Vented base for PC wall
- Double wide (53" total width)
- Scratch-resistant textured black finish
- Corrosion-resistant hardware (zinc-coated)
- Brushed stainless steel working surface
- Umbrella holder
- 2 Locking, 2 Non-Locking Heavy-Duty Casters
- 4 slam-action locks w/ 2 keys
- White acrylic panels
- Electronics Ready
- Replaceable parts
- Arrives fully assembled
- Manufacturer's Warranty