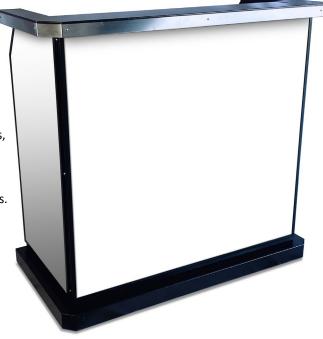

# **Custom Portable Professional Security** Desk

Doublewide | Customizable | Electronics Ready

The Custom Portable Professional Security Desk is made to accommodate more staff and offer more workspace and storage. It can be designed to it in with the surrounding decor or stand out with branding and signage. Interchangeable panels can be customized with 800+ laminate looks including fabric, stone, patterns, wood, and more. Panels can also be produced with custom artwork.

#### **Basic Features**

- Kick plate that conceals casters
- Keyboard drawer/tray option
- Vented base for PC wall
- Double wide (53" total width)
- Scratch-resistant textured black finish
- Corrosion-resistant hardware (zinc-coated)
- Brushed stainless steel working surface
- Umbrella holder
- 2 Locking, 2 Non-Locking Heavy-Duty Casters
- 4 slam-action locks w/ 2 keys
- White acrylic panels
- Electronics Ready
- Replaceable parts
- Arrives fully assembled
- Manufacturer's Warranty

*Dimensions:* 53"W x 28"D x 49"H

Weight: 350 lbs.