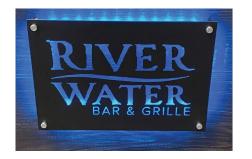

## LED Sign for Custom Professional Desk

Our LED signs are comprised of clear acrylic with three types of design application: Laser-cut laminate, Etched acrylic, and Printed acrylic. The design application will ultimately be determined by the complexity of the logo provided.

Choose from Black, White, or Milwaukee JCT Oxide for the sign laminate.

Laser-cut laminate

Best for simple designs with thicker linework in one or two colors.

Best for more complex logos with fine linework – can be mixed with laser-cut portions to increase visibility and add visual interest.

**Printed acrylic** 

Best for multicolored logos and use with or without LEDs.

The strong, professional look of the custom LED backlit sign is enhanced when the sign is mounted to your Custom Professional Desk with 1.5" silver stand-offs. The look is completed with remote-controlled, color-changing LED lighting that creates a "halo" effect on your sign.