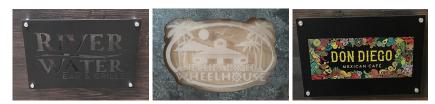

## LED Sign for Custom Professional Desk

Our LED signs are comprised of clear acrylic with three types of design application: Laser-cut laminate, Etched acrylic, and Printed acrylic. The design application will ultimately be determined by the complexity of the logo provided.

Choose from Black, White, or Milwaukee JCT Oxide for the sign laminate.

Laser-cut laminate

Best for simple designs with thicker linework in one or two colors.

Best for more complex logos with fine linework – can be mixed with laser-cut portions to increase visibility and add visual interest.

**Printed acrylic** 

Best for multicolored logos and use with or without LEDs.

The strong, professional look of the custom LED backlit sign is enhanced when the sign is mounted to your Custom Professional Desk with 1.5" silver stand-offs. The look is completed with remote-controlled, color-changing LED lighting that creates a "halo" effect on your sign.