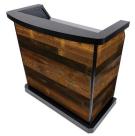

stainless steel working surface
- Umbrella holder
- 2 Locking, 2 Non-Locking Heavy-Duty Casters
- 4 slam-action locks w/ 2 keys
- White acrylic panels
- Electronics Ready
- Replaceable parts
- Arrives fully assembled
- Manufacturer's Warranty

*Dimensions:* 53"W x 28"D x 49"H

Weight: 350 lbs.

### **Upgrade Options**

#### Door Lock

Schlage Key Pad Lock + \$750.00

#### **Sneeze Guard**

3 Panel + \$107.50

#### Exterior

Counter Trim Color: Stainless or Black Curved Counter + \$75.00 Laminate Panels + \$325.00 LED Kit (No Battery) + \$160.00 LED Kit + \$435.00 LED Sign + \$1,350.00

### Artwork Upgrades

Vinyl Print + FROM \$350.00 LED Sign + \$1,350.00

#### Miscellaneous

Shelf + \$60.00 PC Wall + \$55.00

#### Accessories

Podium Cover + \$95.00 Heavy-Duty Podium Cover + \$160.00







San Diego, CA 877-740-1779 www.thesecuritystation.com

## **Custom Professional Desk in Continental Walnut Laminate Panels**



## Laminate Options



Antique Tobacco Pine





Planked



Fawn Cypress



Studio Teak





## LED Sign for Custom Professional Desk

Our LED signs are comprised of clear acrylic with three types of design application: Laser-cut laminate, Etched acrylic, and Printed acrylic. The design application will ultimately be determined by the complexity of the logo provided.

Choose from Black, White, or Milwaukee JCT Oxide for the sign laminate.



Laser-cut laminate

Best for simple designs with thicker linework in one or two colors.





Best for more complex logos with fine linework – can be mixed with laser-cut portions to increase visibility and add visual inter