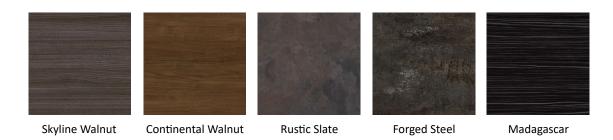

nufacturer's Warranty

*Dimensions:* 53"W x 28"D x 49"H

Weight: 350 lbs.

### **Upgrade Options**

#### Door Lock

Schlage Key Pad Lock + \$750.00

#### **Sneeze Guard**

3 Panel + \$107.50

#### Exterior

Counter Trim Color: Stainless or Black Curved Counter + \$75.00 Laminate Panels + \$325.00 LED Kit (No Battery) + \$160.00 LED Kit + \$435.00 LED Sign + \$1,350.00

### Artwork Upgrades

Vinyl Print + FROM \$350.00 LED Sign + \$1,350.00

#### Miscellaneous

Shelf + \$60.00 PC Wall + \$55.00

#### Accessories

Podium Cover + \$95.00 Heavy-Duty Podium Cover + \$160.00







San Diego, CA 877-740-1779 www.thesecuritystation.com

## **Custom Professional Desk in Continental Walnut Laminate Panels**



## Laminate Options



Antique Tobacco Pine





Planked



Fawn Cypress



Studio Teak





## LED Sign for Custom Professional Desk

Our LED signs are comprised of clear acrylic with three types of design application: Laser-cut laminate, Etched acrylic, and Printed acrylic. The design application will ultimately be determined by the complexity of the logo provided.

Choose from Black, White, or Milwaukee JCT Oxide for the sign laminate.



Laser-cut laminate

Best for simple designs with thicker linework in one or two colors.





Best for more complex logos with fine linework – can be mixed with laser-cut portions to increase visibility and add visual interest.



**Printed acrylic** 

Best for multicolored logos and use with or without LEDs.



The strong, professional look of the custom LED backlit sign is enhanced when the sign is mounted to your Custom Professional Desk