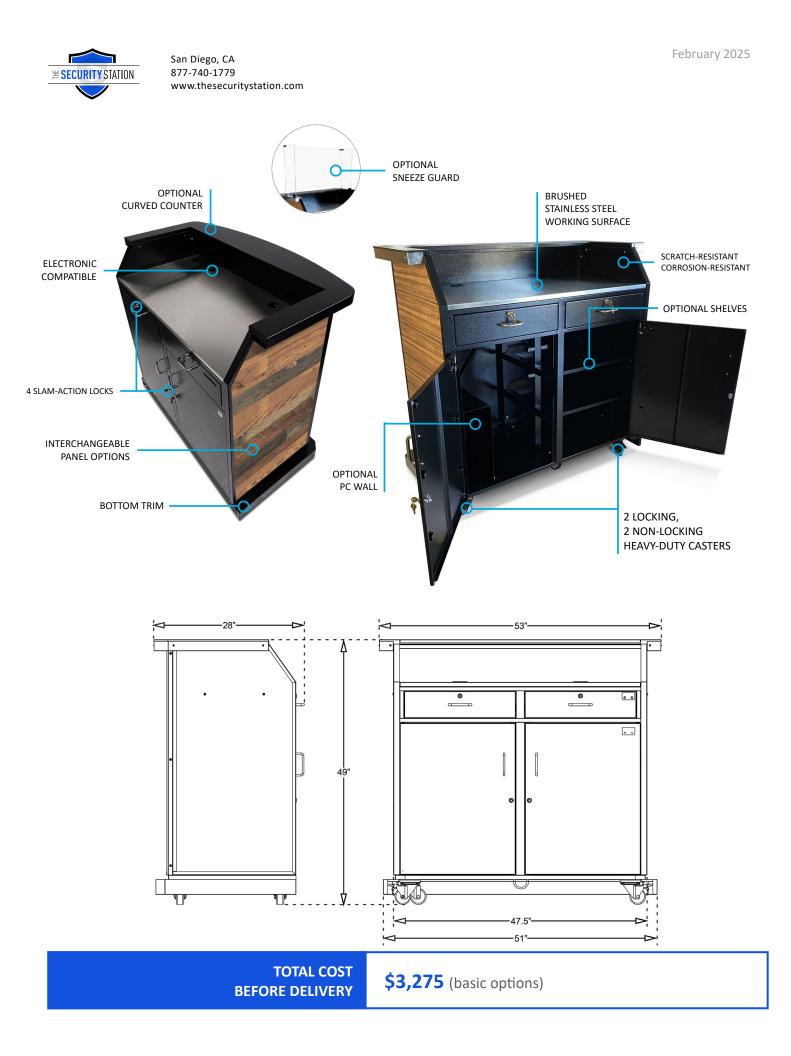

#### **Basic Features**

- Kick plate that conceals casters
- Keyboard drawer/tray option
- Vented base for PC wall
- Double wide (53" total width)
- Scratch-resistant textured black finish
- Corrosion-resistant hardware (zinc-coated)
- Brushed stainless steel working surface
- Umbrella holder
- 2 Locking, 2 Non-Locking Heavy-Duty Casters
- 4 slam-action locks w/ 2 keys
- White acrylic panels
- Electronics Ready
- Replaceable parts
- Arrives fully assembled
- Manufacturer's Warranty

*Dimensions:* 53"W x 28"D x 49"H

Weight: 350 lbs.