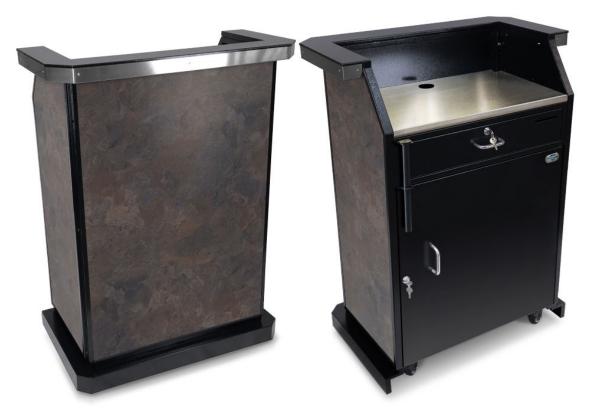

## **Custom Deluxe Podium in Rustic Slate Laminate Panels**

**Laminate Options** 

Antique Tobacco Pine

**Rediscovered Oak** 

Planked

Fawn Cypress

Studio Teak

More laminate options available at <u>Wilsonart</u>. Contact us for Pricing, Availability and Delivery Times.