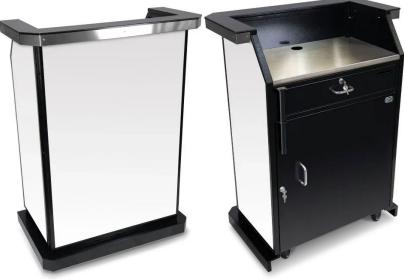

# **Custom Deluxe Security Podium**

Customizable Panels | Enhanced Security | Electronics Ready

The Custom Deluxe Security Podium comes with interchangeable panels that are available in hundreds of different custom laminate options, translucent white acrylic and solid gloss colored acrylic. The Custom Deluxe Security Podium panels are brand-able allowing you to add custom graphics and the panels slide in and out of the frame (just like a photo slides into a picture frame) allowing for quick signage installation.

#### **Basic Features**

- Countertop with brushed stainless steel trim
- Interchangeable panels available in white acrylic, colored acrylic or custom laminate
- Electronic compatible
- Locking security bar
- Anchor loop
- 16 gauge, heavy-duty metal frame
- Scratch-resistant textured black finish frame
- Zinc hardware
- Brushed stainless steel working surface
- Umbrella holder for optional umbrella
- 2 Locking, 2 Non-Locking Heavy-Duty Casters
- 2 cam locks w/ keys
- Replaceable parts
- Pre-assembled
- Manufacturer's Warranty

*Dimensions:* 36.5"W x 24"D x 49"H

Weight: 140 lbs.