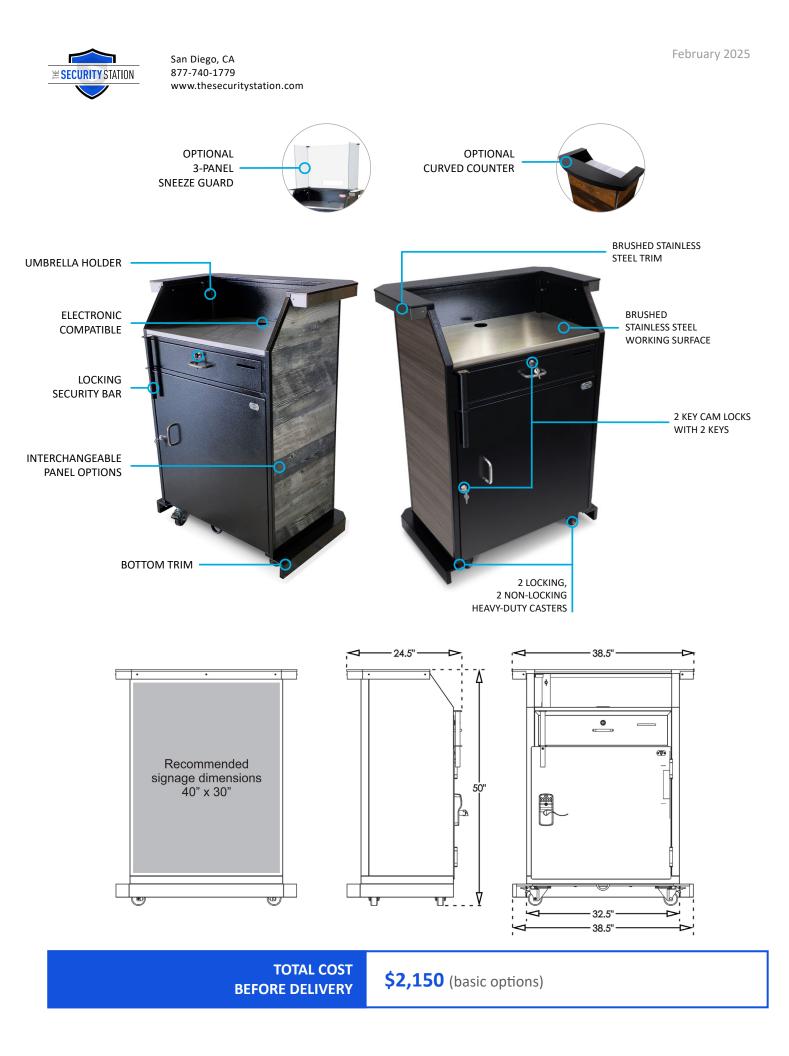

# **Custom Deluxe Security Podium**

Customizable Panels | Enhanced Security | Electronics Ready

The Custom Deluxe Security Podium comes with interchangeable panels that are available in hundreds of different custom laminate options, translucent white acrylic and solid gloss colored acrylic. The Custom Deluxe Security Podium panels are brand-able allowing you to add custom graphics and the panels slide in and out of the frame (just like a photo slides into a picture frame) allowing for quick signage installation.

#### **Basic Features**

- Countertop with brushed stainless steel trim
- Interchangeable panels available in white acrylic, colored acrylic or custom laminate
- Electronic compatible
- Locking security bar
- Anchor loop
- 16 gauge, heavy-duty metal frame
- Scratch-resistant textured black finish frame
- Zinc hardware
- Brushed stainless steel working surface
- Umbrella holder for optional umbrella
- 2 Locking, 2 Non-Locking Heavy-Duty Casters
- 2 cam locks w/ keys
- Replaceable parts
- Pre-assembled
- Manufacturer's Warranty

*Dimensions:* 36.5"W x 24"D x 49"H

Weight: 140 lbs.