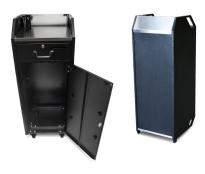

# **Compact Security Podium**

Economical | Modern Appearance | Light Weight

The smallest security station in our line, the Compact Security Podium, is ideal for any business with limited space. A stylish stainless steel accent gives the podium a contemporary look. Recessed casters, easy grab handles, and its smaller size make the podium easy to transport, and fits in the back seat of most cars.

# **Basic Features**

- Stylish stainless steel accents
- Easy grab handles for portability
- Folding door and drawer handles
- 2 Heavy-Duty Non-Locking Casters
- 2 cam locks w/ 4 keys
- 18 gauge steel
- · Scratch-resistant textured black finish
- Umbrella Holder
- Brushed stainless steel working surface
- Pre-assembled
- Replaceable Parts
- Manufacturer's Warranty

**Dimensions:** 18"W x 19"D x 48.5"H

Weight: 98 lbs.