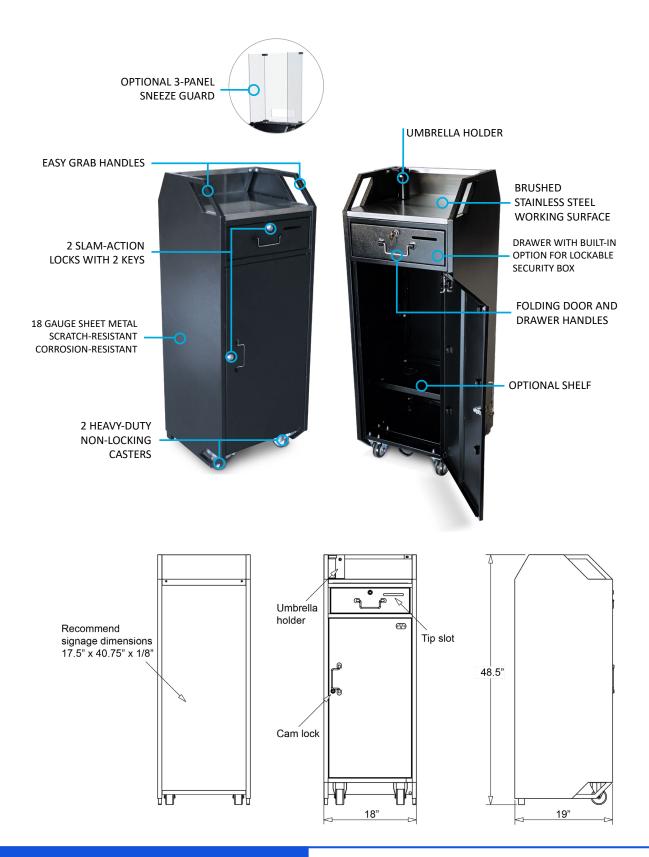

# **Compact Security Podium**

Economical | Modern Appearance | Light Weight

The smallest security station in our line, the Compact Security Podium, is ideal for any business with limited space. A stylish stainless steel accent gives the podium a contemporary look. Recessed casters, easy grab handles, and its smaller size make the podium easy to transport, and fits in the back seat of most cars.

# **Basic Features**

- Stylish stainless steel accents
- Easy grab handles for portability
- Folding door and drawer handles
- 2 Heavy-Duty Non-Locking Casters
- 2 cam locks w/ 4 keys
- 18 gauge steel
- · Scratch-resistant textured black finish
- Umbrella Holder
- Brushed stainless steel working surface
- Pre-assembled
- Replaceable Parts
- Manufacturer's Warranty

**Dimensions:** 18"W x 19"D x 48.5"H

Weight: 98 lbs.