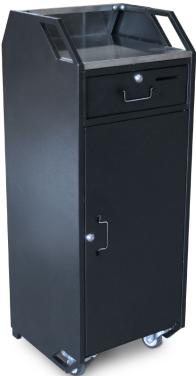

# **Compact Security Podium**

Economical | Modern Appearance | Light Weight

The smallest security station in our line, the Compact Security Podium, is ideal for any business with limited space. A stylish stainless steel accent gives the podium a contemporary look. Recessed casters, easy grab handles, and its smaller size make the podium easy to transport, and fits in the back seat of most cars.

# **Basic Features**

- Stylish stainless steel accents
- Easy grab handles for portability
- Folding door and drawer handles
- 2 Heavy-Duty Non-Locking Casters
- 2 cam locks w/ 4 keys
- 18 gauge steel
- · Scratch-resistant textured black finish
- Umbrella Holder
- Brushed stainless steel working surface
- Pre-assembled
- Replaceable Parts
- Manufacturer's Warranty

**Dimensions:** 18"W x 19"D x 48.5"H

Weight: 98 lbs.