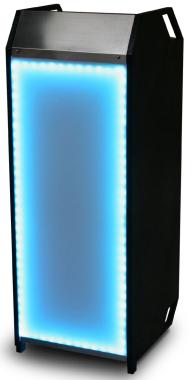

The optional LED kit is integrated into the podium and includes everything you need to operate:

- 1 translucent white acrylic front panel
- Waterproof LED strips with multiple color options
- Rechargeable sealed Li-polymer battery w/ power supply and remote control. Battery lasts for over 14 hours on a single charge.

Shown above with LED Kit upgrade