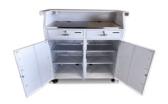

## **White Custom Portable Professional Security Desk**

Doublewide, Customizable, Electronics Ready

The White Custom Portable Professional Security Desk is made to accommodate more staff and offer more workspace and storage. It can be designed to fit in with the surrounding decor or stand out with branding and signage. Interchangeable panels can be customized with 600+ laminate looks including fabric, stone, patterns, wood, and more. Panels can also be produced with custom artwork.

#### **Basic Features**

- Kick plate that conceals casters
- Keyboard drawer/tray option
- Vented base for PC wall
- Double wide (53" total width)
- Integrated LED option w/ rechargeable sealed battery
- Scratch-resistant textured white finish
- Corrosion-resistant hardware (zinc-coated)
- Brushed stainless steel working surface
- Umbrella holder
- 4 Heavy-duty locking plated casters
- 4 slam-action locks w/ 2 keys
- Translucent white panels
- Electronics Ready
- Replaceable parts
- Arrives fully assembled
- Manufacturer's Warranty

**Dimensions:** 56""W x 28"D x 49"H

Weight: 350 lbs.