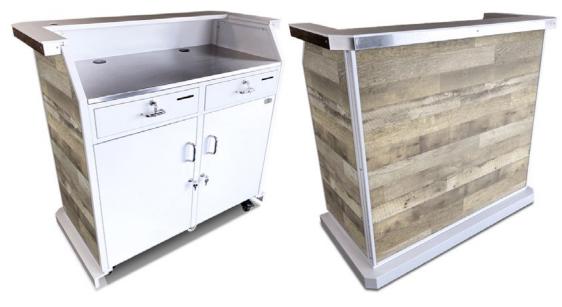

## **White Custom Portable Professional Security Desk**

Doublewide, Customizable, Electronics Ready

The White Custom Portable Professional Security Desk is made to accommodate more staff and offer more workspace and storage. It can be designed to fit in with the surrounding decor or stand out with branding and signage. Interchangeable panels can be customized with 600+ laminate looks including fabric, stone, patterns, wood, and more. Panels can also be produced with custom artwork.

#### **Basic Features**

- Kick plate that conceals casters
- Keyboard drawer/tray option
- Vented base for PC wall
- Double wide (53" total width)
- Integrated LED option w/ rechargeable sealed battery
- Scratch-resistant textured white finish
- Corrosion-resistant hardware (zinc-coated)
- Brushed stainless steel working surface
- Umbrella holder
- 4 Heavy-duty locking plated casters
- 4 slam-action locks w/ 2 keys
- Translucent white panels
- Electronics Ready
- Replaceable parts
- Arrives fully assembled
- Manufacturer's Warranty

**Dimensions:** 56""W x 28"D x 49"H

Weight: 350 lbs.

# White Custom Portable Professional Security Desk in 3 Panel