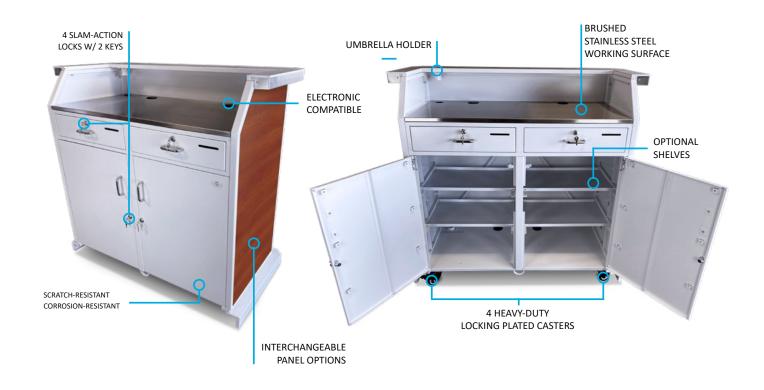

#### **Basic Features**

- Kick plate that conceals casters
- Keyboard drawer/tray option
- Vented base for PC wall
- Double wide (53" total width)
- Integrated LED option w/ rechargeable sealed battery
- Scratch-resistant textured white finish
- Corrosion-resistant hardware (zinc-coated)
- Brushed stainless steel working surface
- Umbrella holder
- 4 Heavy-duty locking plated casters
- 4 slam-action locks w/ 2 keys
- Translucent white panels
- Electronics Ready
- Replaceable parts
- Arrives fully assembled
- Manufacturer's Warranty