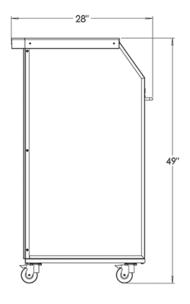

r**

LED Kit (No Battery) + \$110.00

LED Kit + \$395.00

#### **Sneeze Guard**

3 Panel + \$107.50

### Miscellaneous

Curved Couner + \$60.00

PC Wall + \$55.00

Shelf + \$55.00

#### Accessories

Counter Trim Color: Stainless / Black

Podium Cover + \$75.00

Heavy-duty Podium Cover + \$110.00

2515 Camino Del Rio South Suite 130, San Diego, CA 92108 877-740-1779 www.thesecuritystation.com

# White Custom Portable Professional Security Desk in 3 Panel



### **Laminate Options**



Biltmore Cherry



Andorra Shadow



Asian Night



Antique Tobacco Pine



Rediscovered Oak Planked



Antique Marula Pine

More laminate options available at <u>Wilsonart</u>. Contact us for Pricing, Availability and Delivery Times.

# **LED Sign for White Custom Portable Professional Security Desk**