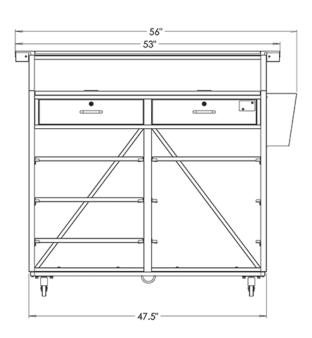

*

LED Kit (No Battery) + \$110.00

LED Kit + \$395.00

#### **Sneeze Guard**

3 Panel + \$107.50

### Miscellaneous

Curved Couner + \$60.00

PC Wall + \$55.00

Shelf + \$55.00

#### Accessories

Counter Trim Color: Stainless / Black

Podium Cover + \$75.00

Heavy-duty Podium Cover + \$110.00

2515 Camino Del Rio South Suite 130, San Diego, CA 92108 877-740-1779 www.thesecuritystation.com

# White Custom Portable Professional Security Desk in 3 Panel



### **Laminate Options**



Biltmore Cherry



Andorra Shadow



Asian Night



Antique Tobacco Pine



Rediscovered Oak Planked



Antique Marula Pine

More laminate options available at <u>Wilsonart</u>. Contact us for Pricing, Availability and Delivery Times.

# **LED Sign for White Custom Portable Professional Security Desk**