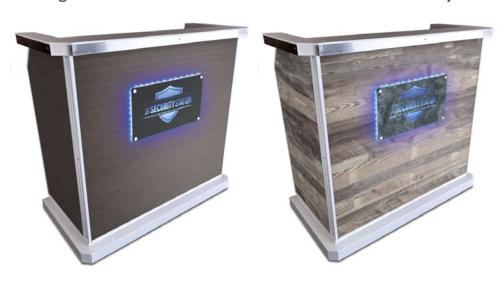

## **White Custom Portable Professional Security Desk**

Doublewide, Customizable, Electronics Ready

The White Custom Portable Professional Security Desk is made to accommodate more staff and offer more workspace and storage. It can be designed to fit in with the surrounding decor or stand out with branding and signage. Interchangeable panels can be customized with 600+ laminate looks including fabric, stone, patterns, wood, and more. Panels can also be produced with custom artwork.

# White Custom Portable Professional Security Desk in 3 Panel

# **LED Sign for White Custom Portable Professional Security Desk**