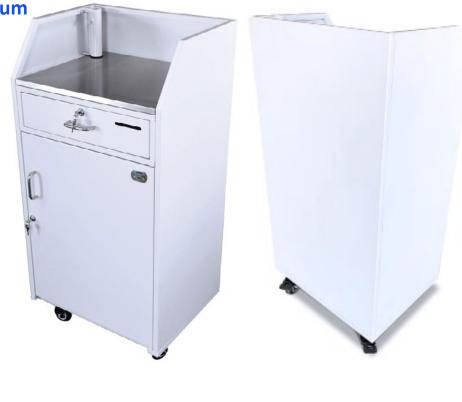

**White Standard Security Podium** 

Economical, Intelligent Design, Fast Shipping

Our Standard Security Podium features high quality all metal construction and an intelligent design making it both durable and functional. It includes all the essential features you need in a security podium and is aggressively priced to meet the tightest of budgets.

## **Basic Features**

- Optional acrylic countertop shield (sneeze guard)
- 18 gauge sheet metal
- Scratch-resistant textured white finish
- Equipment storage shelf
- Corrosion resistant hardware (zinc coated)
- Brushed stainless steel working surface
- Umbrella holder for optional umbrella
- 4 Locking Casters
- 2 cam locks w/ keys
- Replaceable parts
- Pre-assembled
- Manufacturer's Warranty