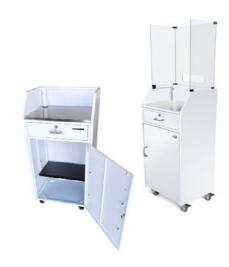

**White Standard Security Podium** 

Economical, Intelligent Design, Fast Shipping

Our Standard Security Podium features high quality all metal construction and an intelligent design making it both durable and functional. It includes all the essential features you need in a security podium and is aggressively priced to meet the tightest of budgets.

## **Basic Features**

- Optional acrylic countertop shield (sneeze guard)
- 18 gauge sheet metal
- Scratch-resistant textured white finish
- Equipment storage shelf
- Corrosion resistant hardware (zinc coated)
- Brushed stainless steel working surface
- Umbrella holder for optional umbrella
- 4 Locking Casters
- 2 cam locks w/ keys
- Replaceable parts
- Pre-assembled
- Manufacturer's Warranty