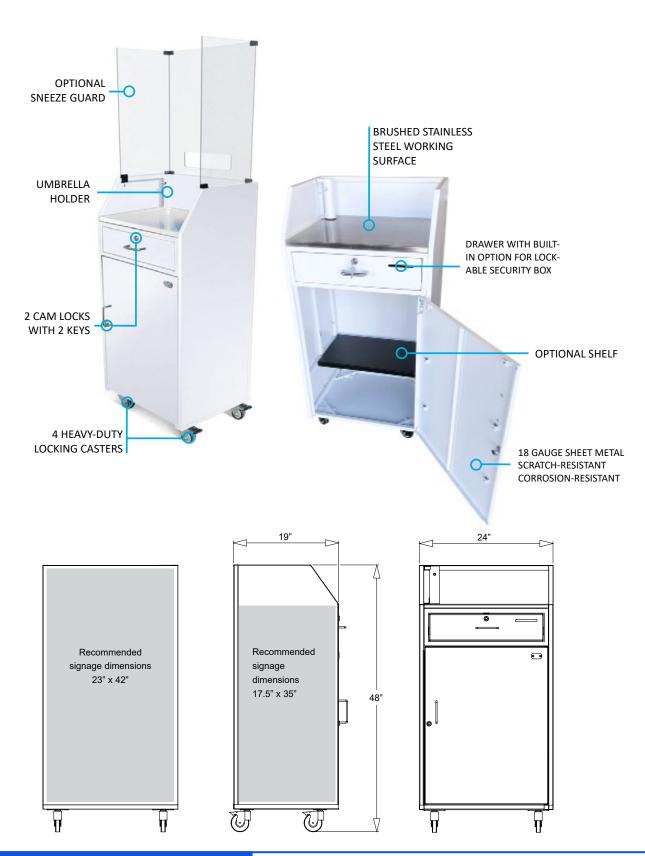

## **Basic Features**

- Optional acrylic countertop shield (sneeze guard)
- 18 gauge sheet metal
- Scratch-resistant textured white finish
- Equipment storage shelf
- Corrosion resistant hardware (zinc coated)
- Brushed stainless steel working surface
- Umbrella holder for optional umbrella
- 4 Locking Casters
- 2 cam locks w/ keys
- Replaceable parts
- Pre-assembled
- Manufacturer's Warranty

Dimensions: 24"W x 19"D x 48"H

Weight: 110 lbs.