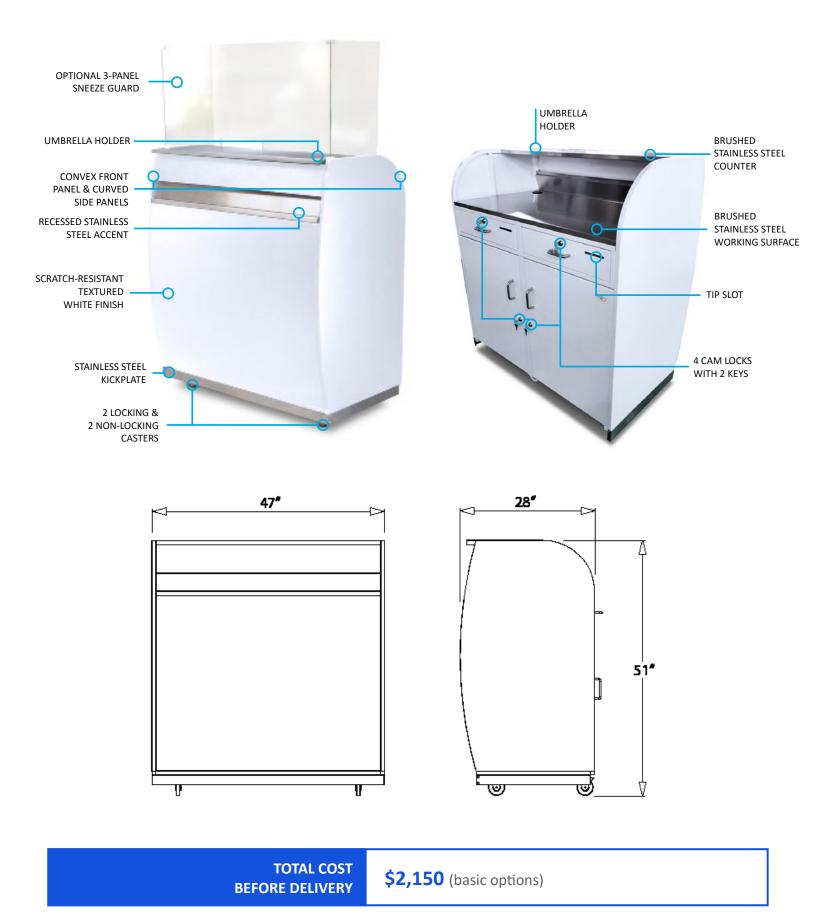

# White Professional Security Desk

Doublewide, Modern Appearance, LED Compatible

Twice the size of our Standard Podium, our White Professional Security Desk has plenty of storage space. Its stainless steel accents and curved design (the front panel is concave) give it a modern and professional look that's great for upscale locations. This professional valet kiosk also features a stainless steel transaction counter and the kick plate conceals the casters from view. A tip box is also included in the right drawer.

## **Basic Features**

- Modern, curved appearance with stainless steel accents
- Convex front panel and curved side panels
- Brushed stainless steel transaction counter
- Recessed stainless steel accent on front panel
- Stainless steel kick plate that conceals casters
- Double wide (47" total width)
- Tip box installed
- Integrated LED option w/ rechargeable sealed battery
- Electronics Ready
- Scratch-resistant textured white finish
- Corrosion resistant hardware (zinc coated)
- Brushed stainless steel working surface
- Umbrella holder
- 2 locking and 2 non-locking casters
- 4 slam-action locks w/ 2 keys
- Tip Slot
- Replaceable parts
- Pre-assembled
- Manufacturer's Warranty

**Dimensions:** 47"W x 27"D x 51"H **Weight**: 350 lbs.