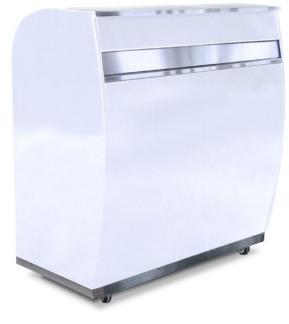

# White Professional Security Desk

Doublewide, Modern Appearance, LED Compatible

Twice the size of our Standard Podium, our White Professional Security Desk has plenty of storage space. Its stainless steel accents and curved design (the front panel is concave) give it a modern and professional look that's great for upscale locations. This professional valet kiosk also features a stainless steel transaction counter and the kick plate conceals the casters from view. A tip box is also included in the right drawer.

## **Basic Features**

- Modern, curved appearance with stainless steel accents
- Convex front panel and curved side panels
- Brushed stainless steel transaction counter
- Recessed stainless steel accent on front panel
- Stainless steel kick plate that conceals casters
- Double wide (47" total width)
- Tip box installed
- Integrated LED option w/ rechargeable sealed battery
- Electronics Ready
- Scratch-resistant textured white finish
- Corrosion resistant hardware (zinc coated)
- Brushed stainless steel working surface
- Umbrella holder
- 2 locking and 2 non-locking casters
- 4 slam-action locks w/ 2 keys
- Tip Slot
- Replaceable parts
- Pre-assembled
- Manufacturer's Warranty