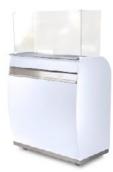

# White Professional Security Desk

Doublewide, Modern Appearance, LED Compatible

Twice the size of our Standard Podium, our White Professional Security Desk has plenty of storage space. Its stainless steel accents and curved design (the front panel is concave) give it a modern and professional look that's great for upscale locations. This professional valet kiosk also features a stainless steel transaction counter and the kick plate conceals the casters from view. A tip box is also included in the right drawer.

## **Basic Features**

- Modern, curved appearance with stainless steel accents
- Convex front panel and curved side panels
- Brushed stainless steel transaction counter
- Recessed stainless steel accent on front panel
- Stainless steel kick plate that conceals casters
- Double wide (47" total width)
- Tip box installed
- Integrated LED option w/ rechargeable sealed battery
- Electronics Ready
- Scratch-resistant textured white finish
- Corrosion resistant hardware (zinc coated)
- Brushed stainless steel working surface
- Umbrella holder
- 2 locking and 2 non-locking casters
- 4 slam-action locks w/ 2 keys
- Tip Slot
- Replaceable parts
- Pre-assembled
- Manufacturer's Warranty