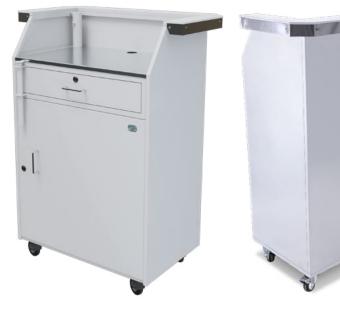

# White Deluxe Podium

Upscale Look, Enhanced Security, Electronics Ready

The White Deluxe Security Podium is designed for operators with a need for some extra space. Deluxe models provide ample workspace and a customer counter. The scratch-resistant textured white finish gives the podium a clean, upscale look. All steel construction makes this valet stand durable and gives it outstanding weather resistance. A key drop hole on the side allows keys to be deposited quickly and securely without unlocking the podium. The White Deluxe Podium also features an installed tip box, a built-in umbrella holder, and a locking security bar.

#### **Basic Features**

- Countertop with brushed stainless steel trim
- Electronic compatible
- Tip box(white finish) installed
- Locking security bar
- Anchor loop
- 16 gauge, heavy-duty sheet metal construction
- Scratch-resistant textured white finish
- Zinc hardware
- Brushed stainless steel working surface
- Umbrella holder
- 4 Heavy-duty Locking casters
- 2 Slam-action locks with 2 keys
- Tip slot
- Replaceable parts
- Pre-assembled
- Manufacturer's Warranty