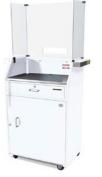

# White Deluxe Podium

Upscale Look, Enhanced Security, Electronics Ready

The White Deluxe Security Podium is designed for operators with a need for some extra space. Deluxe models provide ample workspace and a customer counter. The scratch-resistant textured white finish gives the podium a clean, upscale look. All steel construction makes this valet stand durable and gives it outstanding weather resistance. A key drop hole on the side allows keys to be deposited quickly and securely without unlocking the podium. The White Deluxe Podium also features an installed tip box, a built-in umbrella holder, and a locking security bar.

#### **Basic Features**

- Countertop with brushed stainless steel trim
- Electronic compatible
- Tip box(white finish) installed
- Locking security bar
- Anchor loop
- 16 gauge, heavy-duty sheet metal construction
- Scratch-resistant textured white finish
- Zinc hardware
- Brushed stainless steel working surface
- Umbrella holder
- 4 Heavy-duty Locking casters
- 2 Slam-action locks with 2 keys
- Tip slot
- Replaceable parts
- Pre-assembled
- Manufacturer's Warranty