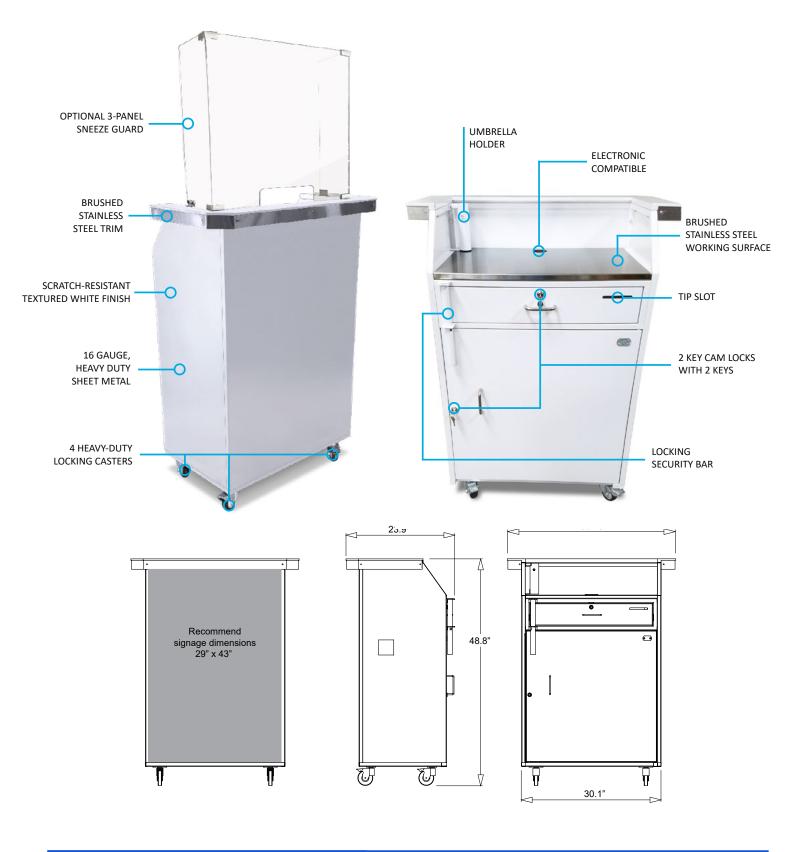

# White Deluxe Podium

Upscale Look, Enhanced Security, Electronics Ready

The White Deluxe Security Podium is designed for operators with a need for some extra space. Deluxe models provide ample workspace and a customer counter. The scratch-resistant textured white finish gives the podium a clean, upscale look. All steel construction makes this valet stand durable and gives it outstanding weather resistance. A key drop hole on the side allows keys to be deposited quickly and securely without unlocking the podium. The White Deluxe Podium also features an installed tip box, a built-in umbrella holder, and a locking security bar.

#### **Basic Features**

- Countertop with brushed stainless steel trim
- Electronic compatible
- Tip box(white finish) installed
- Locking security bar
- Anchor loop
- 16 gauge, heavy-duty sheet metal construction
- Scratch-resistant textured white finish
- Zinc hardware
- Brushed stainless steel working surface
- Umbrella holder
- 4 Heavy-duty Locking casters
- 2 Slam-action locks with 2 keys
- Tip slot
- Replaceable parts
- Pre-assembled
- Manufacturer's Warranty

**Dimensions:** 36.5"W x 24"D x 49"H **Weight**: 125 lbs.

## **Sneeze Guards**

3 Panel + \$95.00