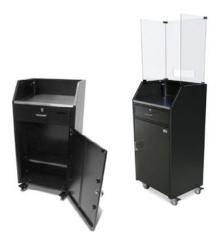

# **Standard Security Podium**

Economical, Intelligent Design, Fast Shipping

Our Standard Security Podium features high quality all metal construction and an intelligent design making it both durable and functional. It includes all the essential features you need in a security podium and is aggressively priced to meet the tightest of budgets.

#### **Basic Features**

- Optional acrylic countertop shield (sneeze guard)
- 18 gauge sheet metal
- Scratch-resistant textured black finish
- Equipment storage shelf
- Corrosion resistant hardware (zinc coated)
- Brushed stainless steel working surface
- Umbrella holder for optional umbrella
- 4 Locking Casters
- 2 cam locks w/ keys
- Replaceable parts
- Pre-assembled
- Manufacturer's Warranty

### **Sneeze Guard**

3 Panel + \$75.00