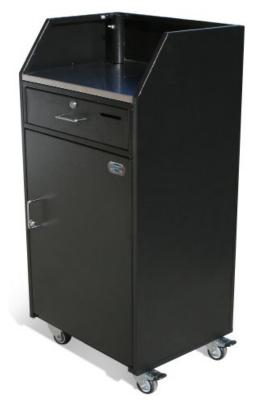

# **Standard Security Podium**

Economical, Intelligent Design, Fast Shipping

Our Standard Security Podium features high quality all metal construction and an intelligent design making it both durable and functional. It includes all the essential features you need in a security podium and is aggressively priced to meet the tightest of budgets.

#### **Basic Features**

- Optional acrylic countertop shield (sneeze guard)
- 18 gauge sheet metal
- Scratch-resistant textured black finish
- Equipment storage shelf
- Corrosion resistant hardware (zinc coated)
- Brushed stainless steel working surface
- Umbrella holder for optional umbrella
- 4 Locking Casters
- 2 cam locks w/ keys
- Replaceable parts
- Pre-assembled
- Manufacturer's Warranty