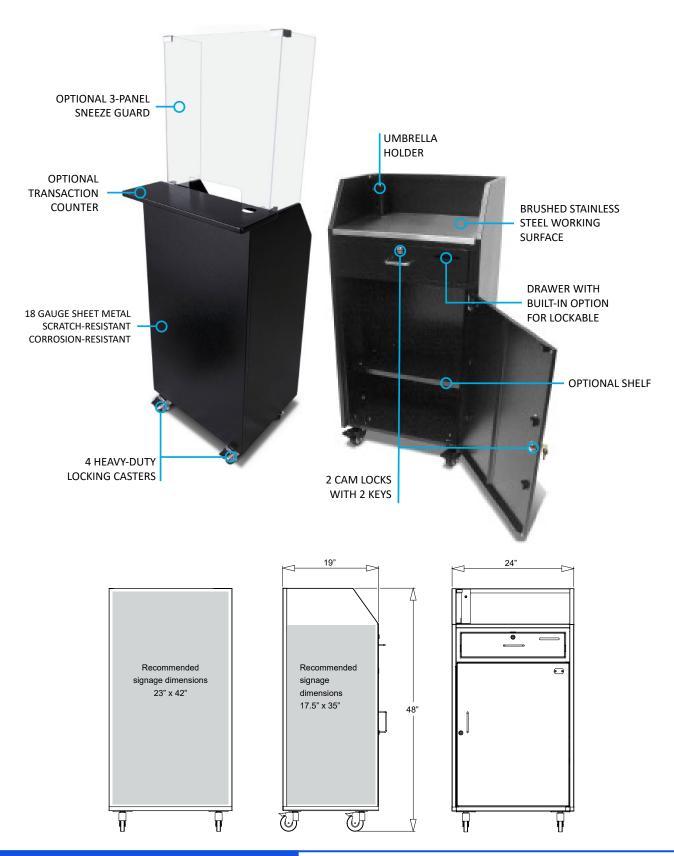

#### **Basic Features**

- Optional acrylic countertop shield (sneeze guard)
- 18 gauge sheet metal
- Scratch-resistant textured black finish
- Equipment storage shelf
- Corrosion resistant hardware (zinc coated)
- Brushed stainless steel working surface
- Umbrella holder for optional umbrella
- 4 Locking Casters
- 2 cam locks w/ keys
- Replaceable parts
- Pre-assembled
- Manufacturer's Warranty

Dimensions: 24"W x 19"D x 48"H

Weight: 110 lbs.

## **Door Lock**

Dual key/ Combination Cam Lock + \$70.00 Simplex Pushbutton Combination + \$270.00 Schlage Keypad Lock + \$360.00

### **Sneeze Guard**

3 Panel + \$75.00

### Miscellaneous

Transaction Counter + \$45.00

Cash Tray Drawer Insert + \$55.00

Lock Box + \$50.00

Short Shelf + \$20.00

Long Shelf + \$40.00