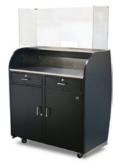

#### Sneeze Guard

3 Panel + \$107.50

Long Shelf + \$75.00 PC Wall + \$80.00

## Accessories

USB Charging Station + \$45.00 Podium Cover + \$75.00 Heavy-Duty Podium Cover + \$100 Umbrella + \$195.00

2515 Camino Del Rio South Suite 130, San Diego, CA 92108 877-740-1779 www.thesecuritystation.com