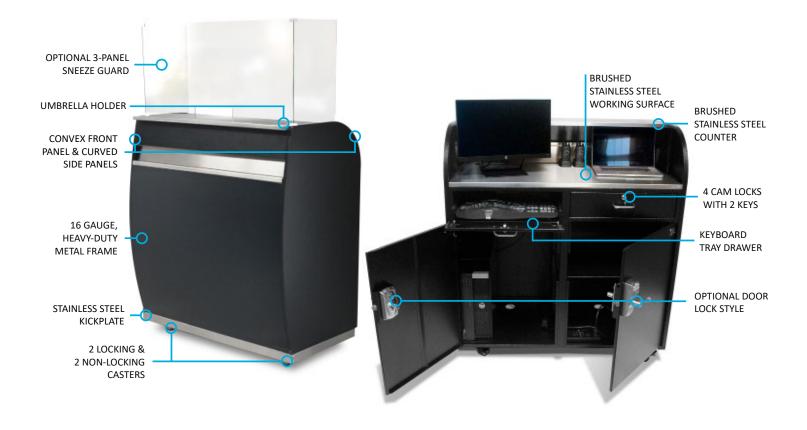

# **Portable Professional Security Desk**

Electronics Ready, Modern Appearance, LED Compatible

The flagship of our line is the Portable Professional Security Desk. Its stainless steel accents and curved design (the front panel is convex) give it a modern and professional look that's great for airports, malls, hospitals, business centers or any other upscale location. The portable professional security desk features a stainless steel greeting counter that has the ability to integrate a USB charging station with 4 ports and a slot to accommodate the wiring for PC monitors, iPads, 2-way headsets and other electronics. There is a vented cage inside the security desk for one PC tower, a shelf and plenty of room for storage. The unit comes with a fold-down drawer with interchangeable positions to accommodate a keyboard . Sitting at 51" in height this desk is perfect for greeting people from a sitting or standing position. This security station comes equipped with heavy-duty locking casters and the kick plate conceals the casters from view.

## **Basic Features**

- Modern, curved appearance with stainless steel accents
- Convex front panel and curved side panels
- Brushed stainless steel greeting counter
- Stainless steel counter with electronics slot
- Recessed stainless steel accent on front panel
- Stainless steel kick plate that conceals casters
- Optional USB charging station with 4 ports
- Vented cage for PC tower
- Fold-down drawer
- Integrated LED option w/ rechargeable sealed battery
- Electronics Ready
- Scratch-resistant textured black finish
- Corrosion resistant hardware (zinc coated)
- Brushed stainless steel working surface
- Umbrella holder
- 2 locking and 2 non-locking heavy duty casters
- 4 cam locks w/ keys
- Replaceable parts
- Pre-assembled
- Manufacturer's Warranty