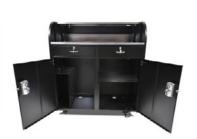

# **Portable Professional Security Desk**

Electronics Ready, Modern Appearance, LED Compatible

The flagship of our line is the Portable Professional Security Desk. Its stainless steel accents and curved design (the front panel is convex) give it a modern and professional look that's great for airports, malls, hospitals, business centers or any other upscale location. The portable professional security desk features a stainless steel greeting counter that has the ability to integrate a USB charging station with 4 ports and a slot to accommodate the wiring for PC monitors, iPads, 2-way headsets and other electronics. There is a vented cage inside the security desk for one PC tower, a shelf and plenty of room for storage. The unit comes with a fold-down drawer with interchangeable positions to accommodate a keyboard . Sitting at 51" in height this desk is perfect for greeting people from a sitting or standing position. This security station comes equipped with heavy-duty locking casters and the kick plate conceals the casters from view.

## **Basic Features**

- Modern, curved appearance with stainless steel accents
- Convex front panel and curved side panels
- Brushed stainless steel greeting counter
- Stainless steel counter with electronics slot
- Recessed stainless steel accent on front panel
- Stainless steel kick plate that conceals casters
- Optional USB charging station with 4 ports
- Vented cage for PC tower
- Fold-down drawer
- Integrated LED option w/ rechargeable sealed battery
- Electronics Ready
- Scratch-resistant textured black finish
- Corrosion resistant hardware (zinc coated)
- Brushed stainless steel working surface
- Umbrella holder
- 2 locking and 2 non-locking heavy duty casters
- 4 cam locks w/ keys
- Replaceable parts
- Pre-assembled
- Manufacturer's Warranty