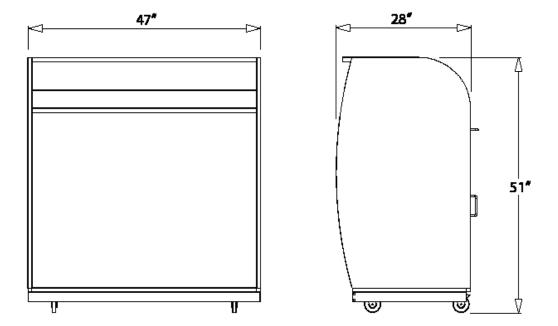

y
- Scratch-resistant textured black finish
- Corrosion resistant hardware (zinc coated)
- Brushed stainless steel working surface
- Umbrella holder
- 2 locking and 2 non-locking heavy duty casters
- 4 cam locks w/ keys
- Replaceable parts
- Pre-assembled
- Manufacturer's Warranty

**Dimensions:** 47"W x 27"D x 51"H **Weight**: 350 lbs.

#### **Upgrade Options**

#### Door Lock

Dual Key/ Combination Cam Lock + \$140.00

Schlage Key Pad Lock + \$580.00

# Exterior

LED Kit + \$395.00

#### Sneeze Guard

3 Panel + \$107.50



Long Shelf + \$75.00 PC Wall + \$80.00

## Accessories

USB Charging Station + \$45.00 Podium Cover + \$75.00 Heavy-Duty Podium Cover + \$100 Umbrella + \$195.00







2515 Camino Del Rio South Suite 130, San Diego, CA 92108 877-740-1779 www.thesecuritystation.com





TOTAL COSTBEFORE DELIVERY\$2,255 (basic options)