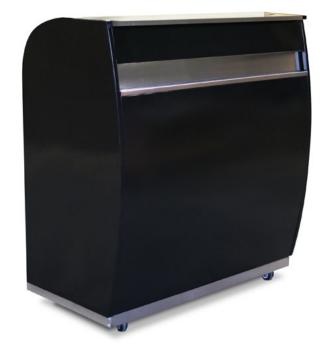

# **Portable Professional Security Desk**

Electronics Ready, Modern Appearance, LED Compatible

The flagship of our line is the Portable Professional Security Desk. Its stainless steel accents and curved design (the front panel is convex) give it a modern and professional look that's great for airports, malls, hospitals, business centers or any other upscale location. The portable professional security desk features a stainless steel greeting counter that has the ability to integrate a USB charging station with 4 ports and a slot to accommodate the wiring for PC monitors, iPads, 2-way headsets and other electronics. There is a vented cage inside the security desk for one PC tower, a shelf and plenty of room for storage. The unit comes with a fold-down drawer with interchangeable positions to accommodate a keyboard . Sitting at 51" in height this desk is perfect for greeting people from a sitting or standing position. This security station comes equipped with heavy-duty locking casters and the kick plate conceals the casters from view.

## **Basic Features**

- Modern, curved appearance with stainless steel accents
- Convex front panel and curved side panels
- Brushed stainless steel greeting counter
- Stainless steel counter with electronics slot
- Recessed stainless steel accent on front panel
- Stainless steel kick plate that conceals casters
- Optional USB charging station with 4 ports
- Vented cage for PC tower
- Fold-down drawer
- Integrated LED option w/ rechargeable sealed battery
- Electronics Ready
- Scratch-resistant textured black finish
- Corrosion resistant hardware (zinc coated)
- Brushed stainless steel working surface
- Umbrella holder
- 2 locking and 2 non-locking heavy duty casters
- 4 cam locks w/ keys
- Replaceable parts
- Pre-assembled
- Manufacturer's Warranty

**Dimensions:** 47"W x 27"D x 51"H **Weight**: 350 lbs.