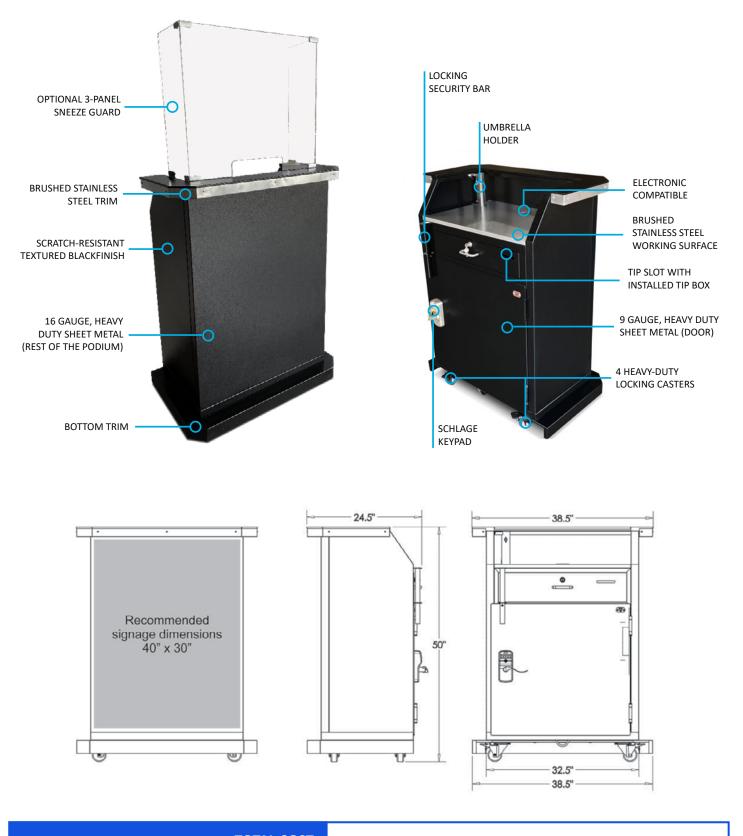

## **Basic Features**

- 9 gauge, heavy-duty sheet metal construction (Door)
- 16 gauge, heavy-duty sheet metal construction (Rest of the podium)
- Countertop with brushed stainless steel trim
- Scratch-resistant textured black finish
- Zinc hardware
- Prybar defense plates
- Locking security bar
- Schlage or Ultraloq UL3 door lock
- Anchor loop
- 4 Heavy-duty Locking casters
- Umbrella holder
- Optional sneeze guard comes ready to use with pre-installed magnets
- Electronic device compatible
- LED Compatible
- Replaceable parts
- Pre-assembled
- Manufacturer's Warranty
- Please note the Heavy Duty Deluxe Podium should never be left unattended.

**Dimensions:** 38.5"W x 24.5"D x 50"H **Weight**: 250 lbs.