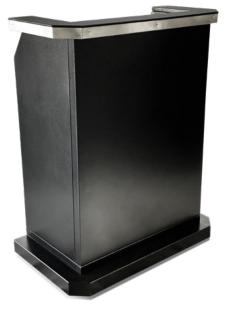

# **Heavy Duty Deluxe Podium**

Secure. Professional. Innovative

The Heavy Duty Deluxe Security Podium is designed for operators who need their podiums to do more. This tougher version of our Deluxe Podium is fortified for maximum protection against damage and theft. The heavy-duty frame has a more rugged tubular design and is heavier and wider. This podium also has advanced key security features. The strong hinges, locking security bar, and prybar defense plates deter and defend against break-ins.

## **Basic Features**

- 9 gauge, heavy-duty sheet metal construction (Door)
- 16 gauge, heavy-duty sheet metal construction (Rest of the podium)
- Countertop with brushed stainless steel trim
- Scratch-resistant textured black finish
- Zinc hardware
- Prybar defense plates
- Locking security bar
- Schlage or Ultraloq UL3 door lock
- Anchor loop
- 4 Heavy-duty Locking casters
- Umbrella holder
- Optional sneeze guard comes ready to use with pre-installed magnets
- Electronic device compatible
- LED Compatible
- Replaceable parts
- Pre-assembled
- Manufacturer's Warranty
- Please note the Heavy Duty Deluxe Podium should never be left unattended.