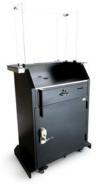

# **Heavy Duty Deluxe Podium**

Secure. Professional. Innovative

The Heavy Duty Deluxe Security Podium is designed for operators who need their podiums to do more. This tougher version of our Deluxe Podium is fortified for maximum protection against damage and theft. The heavy-duty frame has a more rugged tubular design and is heavier and wider. This podium also has advanced key security features. The strong hinges, locking security bar, and prybar defense plates deter and defend against break-ins.

## **Basic Features**

- 9 gauge, heavy-duty sheet metal construction (Door)
- 16 gauge, heavy-duty sheet metal construction (Rest of the podium)
- Countertop with brushed stainless steel trim
- Scratch-resistant textured black finish
- Zinc hardware
- Prybar defense plates
- Locking security bar
- Schlage or Ultraloq UL3 door lock
- Anchor loop
- 4 Heavy-duty Locking casters
- Umbrella holder
- Optional sneeze guard comes ready to use with pre-installed magnets
- Electronic device compatible
- LED Compatible
- Replaceable parts
- Pre-assembled
- Manufacturer's Warranty
- Please note the Heavy Duty Deluxe Podium should never be left unattended.