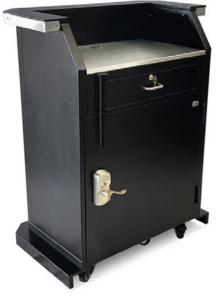

# **Heavy Duty Deluxe Podium**

Secure. Professional. Innovative

The Heavy Duty Deluxe Security Podium is designed for operators who need their podiums to do more. This tougher version of our Deluxe Podium is fortified for maximum protection against damage and theft. The heavy-duty frame has a more rugged tubular design and is heavier and wider. This podium also has advanced key security features. The strong hinges, locking security bar, and prybar defense plates deter and defend against break-ins.

## **Basic Features**

- 9 gauge, heavy-duty sheet metal construction (Door)
- 16 gauge, heavy-duty sheet metal construction (Rest of the podium)
- Countertop with brushed stainless steel trim
- Scratch-resistant textured black finish
- Zinc hardware
- Prybar defense plates
- Locking security bar
- Schlage or Ultraloq UL3 door lock
- Anchor loop
- 4 Heavy-duty Locking casters
- Umbrella holder
- Optional sneeze guard comes ready to use with pre-installed magnets
- Electronic device compatible
- LED Compatible
- Replaceable parts
- Pre-assembled
- Manufacturer's Warranty
- Please note the Heavy Duty Deluxe Podium should never be left unattended.