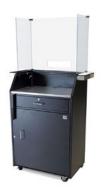

# **Deluxe Security Podium**

Space-Saving, Enhanced Security, Electronics Ready

We increased the width of our Deluxe Security Podium and added a counter above the working surface to give this podium a premium look. An anchor loop allows the podium to be secured, a locking bar adds additional security. A grommet is installed in the working surface and base of the podium so electronics can be easily routed through the unit.

#### **Basic Features**

- Optional acrylic countertop shield (sneeze guard)
- New! Keyboard tray drawer
- New! PC pull out tray
- Countertop with brushed stainless steel trim
- Optional custom magnetic signage
- Electronic compatible
- Locking security bar
- Anchor loop
- 16 gauge, heavy-duty sheet metal construction
- Scratch-resistant textured black finish
- Zinc hardware
- Brushed stainless steel working surface
- Umbrella holder
- 4 Locking Casters
- 2 cam locks w/ keys
- Replaceable parts
- Pre-assembled
- Manufacturer's Warranty