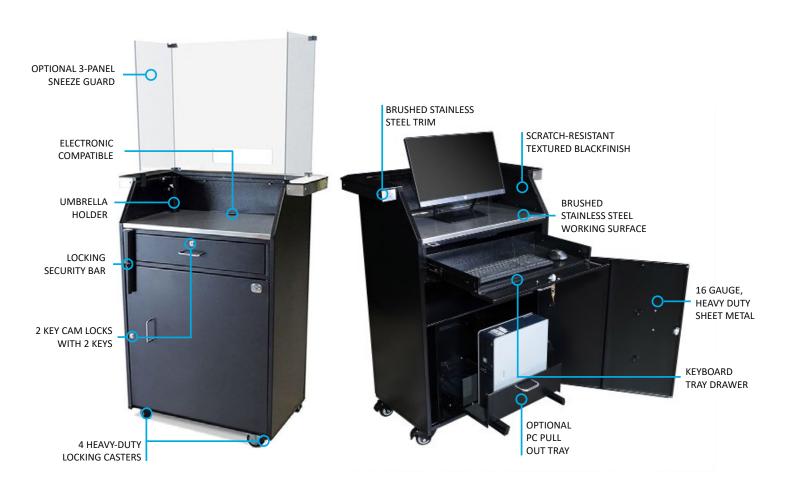

# **Deluxe Security Podium**

Space-Saving, Enhanced Security, Electronics Ready

We increased the width of our Deluxe Security Podium and added a counter above the working surface to give this podium a premium look. An anchor loop allows the podium to be secured, a locking bar adds additional security. A grommet is installed in the working surface and base of the podium so electronics can be easily routed through the unit.

#### **Basic Features**

- Optional acrylic countertop shield (sneeze guard)
- New! Keyboard tray drawer
- New! PC pull out tray
- Countertop with brushed stainless steel trim
- Optional custom magnetic signage
- Electronic compatible
- Locking security bar
- Anchor loop
- 16 gauge, heavy-duty sheet metal construction
- Scratch-resistant textured black finish
- Zinc hardware
- Brushed stainless steel working surface
- Umbrella holder
- 4 Locking Casters
- 2 cam locks w/ keys
- Replaceable parts
- Pre-assembled
- Manufacturer's Warranty