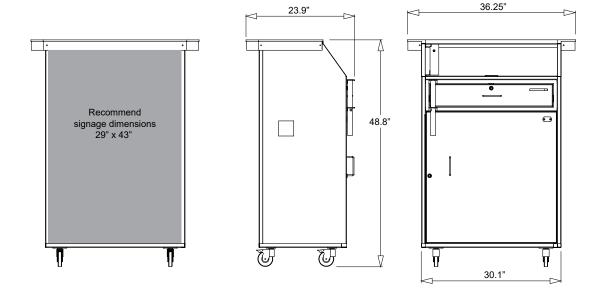

Zinc hardware
- Brushed stainless steel working surface
- Umbrella holder
- 4 Locking Casters
- 2 cam locks w/ keys
- Replaceable parts
- Pre-assembled
- Manufacturer's Warranty

**Dimensions:** 36.5"W x 24"D x 49"H

Weight: 125 lbs.

### **Upgrade Options**

### **Door Lock**

Dual Key/ Combination Cam Lock + \$70.00 Simplex Pushbutton Combination + \$270.00

Schlage Key Pad Lock + \$360.00

# **Drawer Types**

Keyboard Drawer | Regular Drawer

#### **Sneeze Guards**

3 Panel + \$95.00

## Miscellaneous

PC Tray Kit + \$80.00

Shelf Kit + \$100.00

Bottom Trim + \$120.00

### **Accessories**

LED Kit + \$349.00

Podium Cover + \$65.00Heavy-duty

Podium Cover + \$85.00

Umbrella + \$195.00

2515 Camino Del Rio South Suite 130, San Diego, CA 92108 877-740-1779 www.thesecuritystation.com