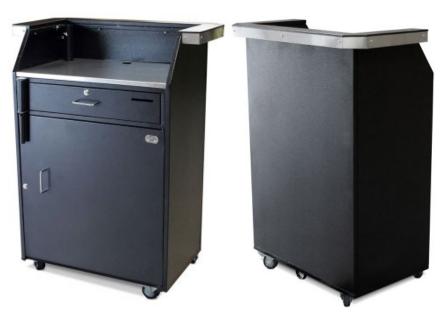

# **Deluxe Security Podium**

Space-Saving, Enhanced Security, Electronics Ready

We increased the width of our Deluxe Security Podium and added a counter above the working surface to give this podium a premium look. An anchor loop allows the podium to be secured, a locking bar adds additional security. A grommet is installed in the working surface and base of the podium so electronics can be easily routed through the unit.

#### **Basic Features**

- Optional acrylic countertop shield (sneeze guard)
- New! Keyboard tray drawer
- New! PC pull out tray
- Countertop with brushed stainless steel trim
- Optional custom magnetic signage
- Electronic compatible
- Locking security bar
- Anchor loop
- 16 gauge, heavy-duty sheet metal construction
- Scratch-resistant textured black finish
- Zinc hardware
- Brushed stainless steel working surface
- Umbrella holder
- 4 Locking Casters
- 2 cam locks w/ keys
- Replaceable parts
- Pre-assembled
- Manufacturer's Warranty