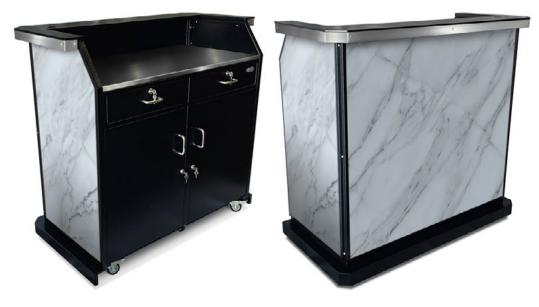

# **Custom Portable Professional Security Desk**

Doublewide, Customizable, Electronics Ready

The Custom Portable Professional Security Desk is made to accommodate more staff and offer more workspace and storage. It can be designed to fit in with the surrounding decor or stand out with branding and signage. Interchangeable panels can be customized with 600+ laminate looks including fabric, stone, patterns, wood, and more. Panels can also be produced with custom artwork.

### **Basic Features**

- Kick plate that conceals casters
- Keyboard drawer/tray option
- Vented base for PC wall
- Double wide (53" total width)
- Integrated LED option w/ rechargeable sealed battery
- Scratch-resistant textured black finish
- Staggered key hooks w/ white, screen printed numbers
- Corrosion-resistant hardware (zinc-coated)
- Brushed stainless steel working surface
- Umbrella holder
- 4 Heavy-duty locking plated casters
- 4 slam-action locks w/ 2 keys
- Translucent white panels
- Electronics Ready
- Replaceable parts
- Arrives fully assembled
- Manufacturer's Warranty

# **Custom Portable Professional Security Desk in 3 Panel Laminate**