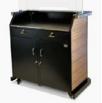

# **Custom Portable Professional Security Desk**

Doublewide, Customizable, Electronics Ready

The Custom Portable Professional Security Desk is made to accommodate more staff and offer more workspace and storage. It can be designed to fit in with the surrounding decor or stand out with branding and signage. Interchangeable panels can be customized with 600+ laminate looks including fabric, stone, patterns, wood, and more. Panels can also be produced with custom artwork.

### **Basic Features**

- Kick plate that conceals casters
- Keyboard drawer/tray option
- Vented base for PC wall
- Double wide (53" total width)
- Integrated LED option w/ rechargeable sealed battery
- Scratch-resistant textured black finish
- Staggered key hooks w/ white, screen printed numbers
- Corrosion-resistant hardware (zinc-coated)
- Brushed stainless steel working surface
- Umbrella holder
- 4 Heavy-duty locking plated casters
- 4 slam-action locks w/ 2 keys
- Translucent white panels
- Electronics Ready
- Replaceable parts
- Arrives fully assembled
- Manufacturer's Warranty