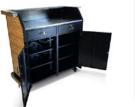

# **Custom Portable Professional Security Desk**

Doublewide, Customizable, Electronics Ready

The Custom Portable Professional Security Desk is made to accommodate more staff and offer more workspace and storage. It can be designed to fit in with the surrounding decor or stand out with branding and signage. Interchangeable panels can be customized with 600+ laminate looks including fabric, stone, patterns, wood, and more. Panels can also be produced with custom artwork.

### **Basic Features**

- Kick plate that conceals casters
- Keyboard drawer/tray option
- Vented base for PC wall
- Double wide (53" total width)
- Integrated LED option w/ rechargeable sealed battery
- Scratch-resistant textured black finish
- Staggered key hooks w/ white, screen printed numbers
- Corrosion-resistant hardware (zinc-coated)
- Brushed stainless steel working surface
- Umbrella holder
- 4 Heavy-duty locking plated casters
- 4 slam-action locks w/ 2 keys
- Translucent white panels
- Electronics Ready
- Replaceable parts
- Arrives fully assembled
- Manufacturer's Warranty