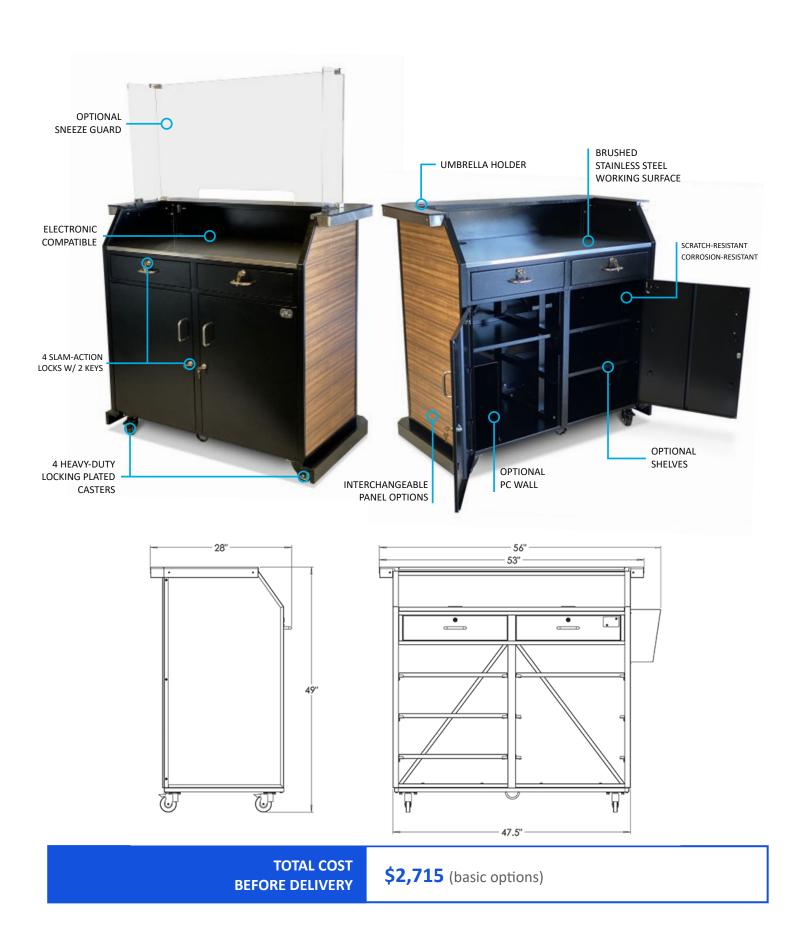

### **Basic Features**

- Kick plate that conceals casters
- Keyboard drawer/tray option
- Vented base for PC wall
- Double wide (53" total width)
- Integrated LED option w/ rechargeable sealed battery
- Scratch-resistant textured black finish
- Staggered key hooks w/ white, screen printed numbers
- Corrosion-resistant hardware (zinc-coated)
- Brushed stainless steel working surface
- Umbrella holder
- 4 Heavy-duty locking plated casters
- 4 slam-action locks w/ 2 keys
- Translucent white panels
- Electronics Ready
- Replaceable parts
- Arrives fully assembled
- Manufacturer's Warranty

**Dimensions:** 56""W x 28"D x 49"H **Weight**: 350 lbs.

### **Upgrade Options**

#### Door Lock

Dual Key/ Combination Cam Lock + \$140.00 Schlage Key Pad Lock + \$580.00

#### Exterior

LED Kit (No Battery} + \$110.00 LED Kit + \$395.00

#### **Sneeze Guard**

3 Panel + \$107.50

#### Miscellaneous

PC Wall + \$55.00 Shelf + \$55.00

#### Accessories

Counter Trim Color: Stainless / Black Podium Cover + \$75.00 Heavy-duty Podium Cover + \$100.00