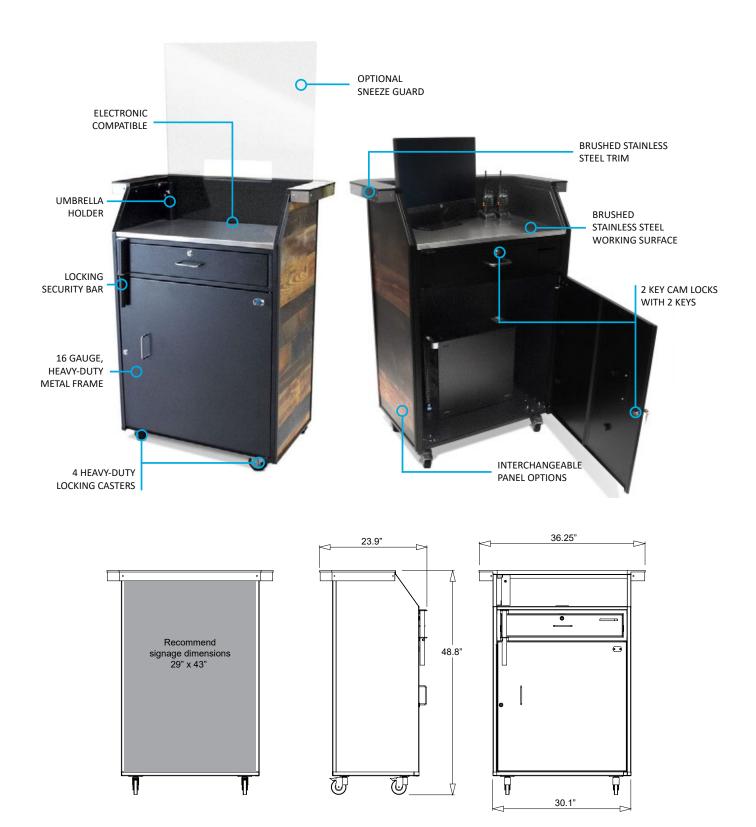

#### **Basic Features**

- Optional acrylic countertop shield (sneeze guard)
- Countertop with brushed stainless steel trim
- Interchangeable panels available in translucent white acrylic, colored acrylic or custom laminate
- Optional custom signage
- Electronic compatible
- Locking security bar
- Anchor loop
- 16 gauge, heavy-duty metal frame
- Scratch-resistant textured black finish frame
- Zinc hardware
- Brushed stainless steel working surface
- Umbrella holder for optional umbrella
- 4 Heavy-duty Locking casters
- 2 cam locks w/ keys
- Replaceable parts
- Pre-assembled
- Manufacturer's Warranty

**Dimensions:** 36.5"W x 24"D x 49"H

Weight: 140 lbs.