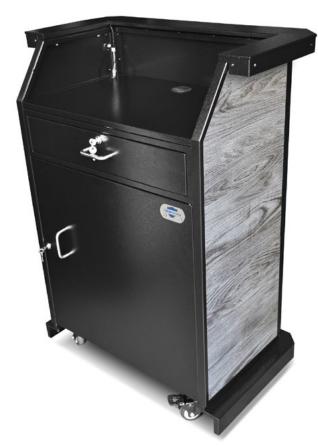

#### **Basic Features**

- Optional acrylic countertop shield (sneeze guard)
- Countertop with brushed stainless steel trim
- Interchangeable panels available in translucent white acrylic, colored acrylic or custom laminate
- Optional custom signage
- Electronic compatible
- Locking security bar
- Anchor loop
- 16 gauge, heavy-duty metal frame
- Scratch-resistant textured black finish frame
- Zinc hardware
- Brushed stainless steel working surface
- Umbrella holder for optional umbrella
- 4 Heavy-duty Locking casters
- 2 cam locks w/ keys
- Replaceable parts
- Pre-assembled
- Manufacturer's Warranty

#### **Door Lock**

Dual Key/ Combination Cam Lock + \$70.00 Simplex Pushbutton Combination + \$270.00

Schlage Key Pad Lock + \$360.00

#### Miscellaneous

Cash Tray Drawer Insert + \$55.00

Lock Box + \$50.00

Short Shelf + \$25.00

Long Shelf + \$40.00