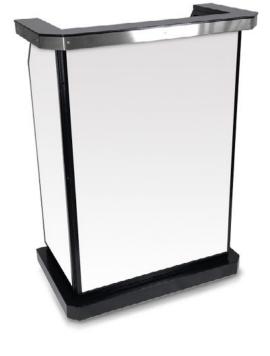

# **Custom Deluxe Security Podium**

Customizable Panels, Enhanced Security, Electronics Ready

The Custom Deluxe Security Podium comes with interchangeable panels that are available in hundreds of different custom laminate options, translucent white acrylic and solid gloss colored acrylic. The Custom Deluxe Security Podium panels are brand-able allowing you to add custom graphics and the panels slide in and out of the frame (just like a photo slides into a picture frame) allowing for quick signage installation.

#### **Basic Features**

- Optional acrylic countertop shield (sneeze guard)
- Countertop with brushed stainless steel trim
- Interchangeable panels available in translucent white acrylic, colored acrylic or custom laminate
- Optional custom signage
- Electronic compatible
- Locking security bar
- Anchor loop
- 16 gauge, heavy-duty metal frame
- Scratch-resistant textured black finish frame
- Zinc hardware
- Brushed stainless steel working surface
- Umbrella holder for optional umbrella
- 4 Heavy-duty Locking casters
- 2 cam locks w/ keys
- Replaceable parts
- Pre-assembled
- Manufacturer's Warranty

**Dimensions:** 36.5"W x 24"D x 49"H

Weight: 140 lbs.