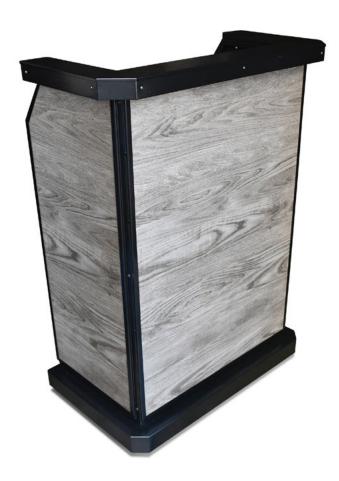

# Custom Deluxe Security Podium in 3 Panel Laminate

# **Laminate Options**

Biltmore Cherry

Andorra Shadow

Asian Night

Antique Tobacco Pine

Rediscovered Oak Planked

Antique Marula Pine