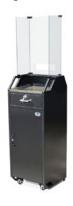

# **Compact Security Podium**

Economical, Modern Appearance, Light Weight

The smallest security station in our line, the Compact Security Podium, is ideal for any business with limited space. A stylish stainless steel accent gives the podium a contemporary look. Recessed casters, easy grab handles, and its smaller size make the podium easy to transport, and fits in the back seat of most cars.

## **Basic Features**

- Optional acrylic countertop shield (sneeze guard)
- Stylish stainless steel accents
- Easy grab handles for portability
- Optional LED Kit
- Folding door and drawer handles
- 2 Non-Locking Casters
- 2 cam locks w/ 4 keys
- 18 gauge steel
- Scratch-resistant textured black finish
- Umbrella Holder
- Brushed stainless steel working surface
- Pre-assembled
- Replaceable Parts
- Manufacturer's Warranty

**Dimensions:** 18"W x 19"D x 48.5"H

Weight: 98 lbs.