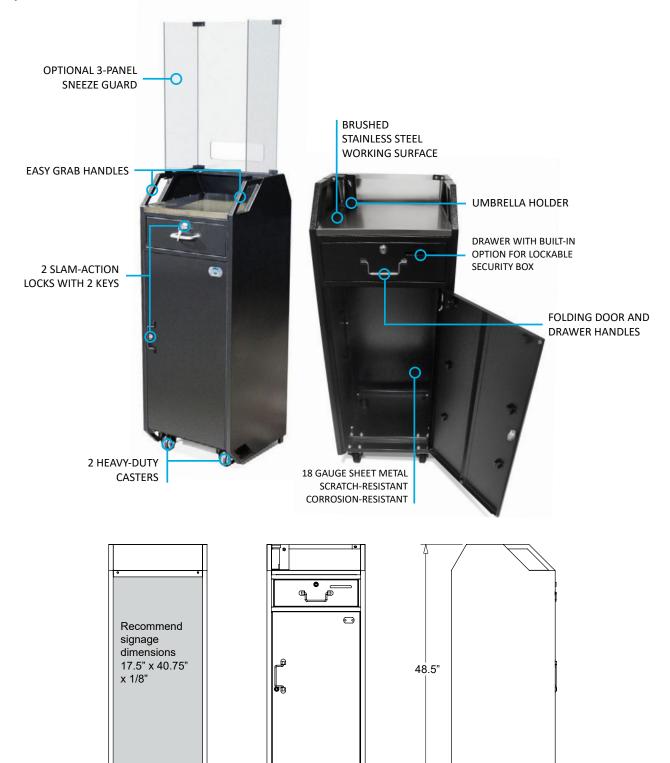

## **Basic Features**

- Optional acrylic countertop shield (sneeze guard)
- Stylish stainless steel accents
- Easy grab handles for portability
- Optional LED Kit
- Folding door and drawer handles
- 2 Non-Locking Casters
- 2 cam locks w/ 4 keys
- 18 gauge steel
- Scratch-resistant textured black finish
- Umbrella Holder
- Brushed stainless steel working surface
- Pre-assembled
- Replaceable Parts
- Manufacturer's Warranty

**Dimensions:** 18"W x 19"D x 48.5"H

Weight: 98 lbs.

## **Trim Colors**

Stainless Steel | Black Trim