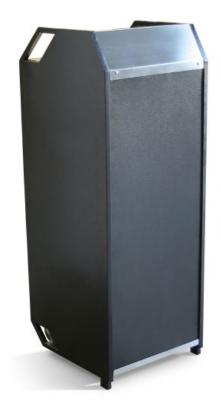

# **Compact Security Podium**

Economical, Modern Appearance, Light Weight

The smallest security station in our line, the Compact Security Podium, is ideal for any business with limited space. A stylish stainless steel accent gives the podium a contemporary look. Recessed casters, easy grab handles, and its smaller size make the podium easy to transport, and fits in the back seat of most cars.

## **Basic Features**

- Optional acrylic countertop shield (sneeze guard)
- Stylish stainless steel accents
- Easy grab handles for portability
- Optional LED Kit
- Folding door and drawer handles
- 2 Non-Locking Casters
- 2 cam locks w/ 4 keys
- 18 gauge steel
- Scratch-resistant textured black finish
- Umbrella Holder
- Brushed stainless steel working surface
- Pre-assembled
- Replaceable Parts
- Manufacturer's Warranty

**Dimensions:** 18"W x 19"D x 48.5"H

Weight: 98 lbs.