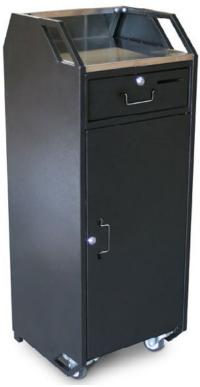

# **Compact Security Podium**

Economical, Modern Appearance, Light Weight

The smallest security station in our line, the Compact Security Podium, is ideal for any business with limited space. A stylish stainless steel accent gives the podium a contemporary look. Recessed casters, easy grab handles, and its smaller size make the podium easy to transport, and fits in the back seat of most cars.

## **Basic Features**

- Optional acrylic countertop shield (sneeze guard)
- Stylish stainless steel accents
- Easy grab handles for portability
- Optional LED Kit
- Folding door and drawer handles
- 2 Non-Locking Casters
- 2 cam locks w/ 4 keys
- 18 gauge steel
- Scratch-resistant textured black finish
- Umbrella Holder
- Brushed stainless steel working surface
- Pre-assembled
- Replaceable Parts
- Manufacturer's Warranty

**Dimensions:** 18"W x 19"D x 48.5"H

Weight: 98 lbs.