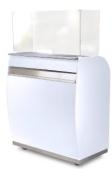

# White Professional Security Desk

Doublewide, Modern Appearance, LED Compatible

Twice the size of our Standard Podium, our White Professional Security Desk has plenty of storage space. Its stainless steel accents and curved design (the front panel is concave) give it a modern and professional look that's great for upscale locations. This professional valet kiosk also features a stainless steel transaction counter and the kick plate conceals the casters from view. A tip box is also included in the right drawer.

# **Basic Features**

- Modern, curved appearance with stainless steel accents
- Convex front panel and curved side panels
- Brushed stainless steel transaction counter
- Recessed stainless steel accent on front panel
- Stainless steel kick plate that conceals casters
- Double wide (47" total width)
- Tip box installed
- Integrated LED option w/ rechargeable sealed battery
- Electronics Ready
- Scratch-resistant textured white finish
- Corrosion resistant hardware (zinc coated)
- Brushed stainless steel working surface
- Umbrella holder
- 2 locking and 2 non-locking casters
- 4 slam-action locks w/ 2 keys
- Tip Slot
- Replaceable parts
- Pre-assembled
- Manufacturer's Warranty