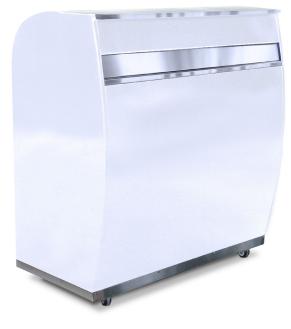

# White Professional Security Desk

Doublewide, Modern Appearance, LED Compatible

Twice the size of our Standard Podium, our White Professional Security Desk has plenty of storage space. Its stainless steel accents and curved design (the front panel is concave) give it a modern and professional look that's great for upscale locations. This professional valet kiosk also features a stainless steel transaction counter and the kick plate conceals the casters from view. A tip box is also included in the right drawer.

# **Basic Features**

- Modern, curved appearance with stainless steel accents
- Convex front panel and curved side panels
- Brushed stainless steel transaction counter
- Recessed stainless steel accent on front panel
- Stainless steel kick plate that conceals casters
- Double wide (47" total width)
- Tip box installed
- Integrated LED option w/ rechargeable sealed battery
- Electronics Ready
- Scratch-resistant textured white finish
- Corrosion resistant hardware (zinc coated)
- Brushed stainless steel working surface
- Umbrella holder
- 2 locking and 2 non-locking casters
- 4 slam-action locks w/ 2 keys
- Tip Slot
- Replaceable parts
- Pre-assembled
- Manufacturer's Warranty