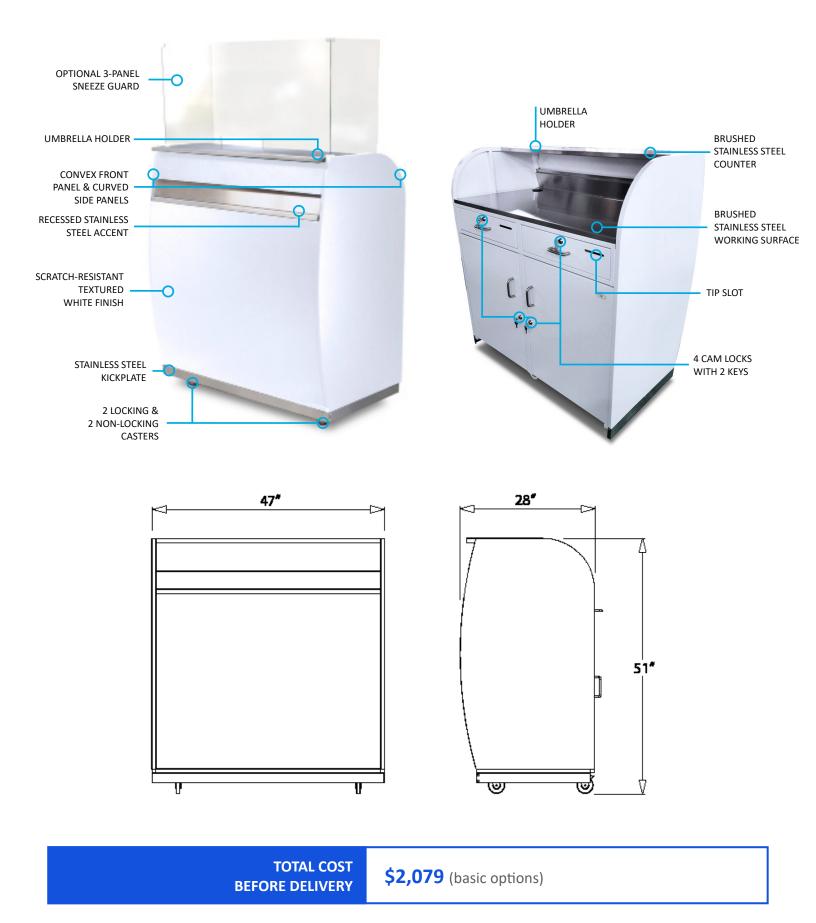

# White Professional Security Desk

Doublewide, Modern Appearance, LED Compatible

Twice the size of our Standard Podium, our White Professional Security Desk has plenty of storage space. Its stainless steel accents and curved design (the front panel is concave) give it a modern and professional look that's great for upscale locations. This professional valet kiosk also features a stainless steel transaction counter and the kick plate conceals the casters from view. A tip box is also included in the right drawer.

# **Basic Features**

- Modern, curved appearance with stainless steel accents
- Convex front panel and curved side panels
- Brushed stainless steel transaction counter
- Recessed stainless steel accent on front panel
- Stainless steel kick plate that conceals casters
- Double wide (47" total width)
- Tip box installed
- Integrated LED option w/ rechargeable sealed battery
- Electronics Ready
- Scratch-resistant textured white finish
- Corrosion resistant hardware (zinc coated)
- Brushed stainless steel working surface
- Umbrella holder
- 2 locking and 2 non-locking casters
- 4 slam-action locks w/ 2 keys
- Tip Slot
- Replaceable parts
- Pre-assembled
- Manufacturer's Warranty

**Dimensions:** 47"W x 27"D x 51"H **Weight**: 350 lbs.