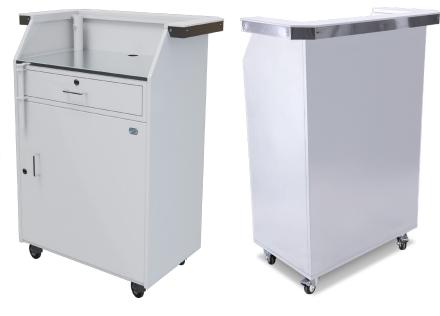

# White Deluxe Podium

Upscale Look, Enhanced Security, Electronics Ready

The White Deluxe Security Podium is designed for operators with a need for some extra space. Deluxe models provide ample workspace and a customer counter. The scratch-resistant textured white finish gives the podium a clean, upscale look. All steel construction makes this valet stand durable and gives it outstanding weather resistance. A key drop hole on the side allows keys to be deposited quickly and securely without unlocking the podium. The White Deluxe Podium also features an installed tip box, a built-in umbrella holder, and a locking security bar.

### **Basic Features**

- Countertop with brushed stainless steel trim
- Electronic compatible
- Tip box(white finish) installed
- Locking security bar
- Anchor loop
- 16 gauge, heavy-duty sheet metal construction
- Scratch-resistant textured white finish
- Zinc hardware
- Brushed stainless steel working surface
- Umbrella holder
- 4 Heavy-duty Locking casters
- 2 Slam-action locks with 2 keys
- Tip slot
- Replaceable parts
- Pre-assembled
- Manufacturer's Warranty