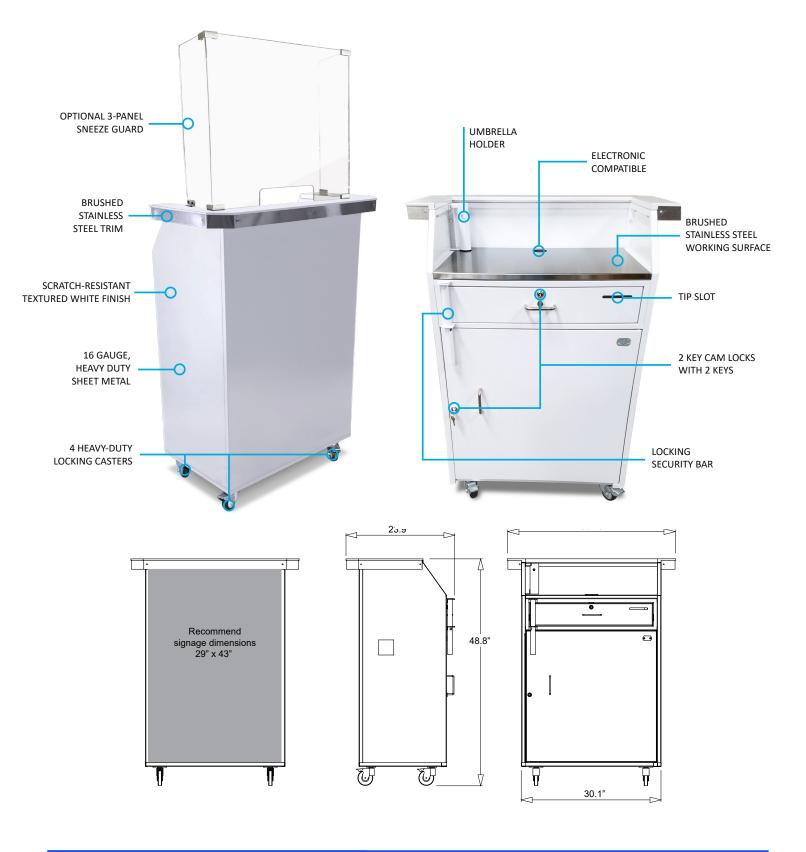

# White Deluxe Podium

Upscale Look, Enhanced Security, Electronics Ready

The White Deluxe Security Podium is designed for operators with a need for some extra space. Deluxe models provide ample workspace and a customer counter. The scratch-resistant textured white finish gives the podium a clean, upscale look. All steel construction makes this valet stand durable and gives it outstanding weather resistance. A key drop hole on the side allows keys to be deposited quickly and securely without unlocking the podium. The White Deluxe Podium also features an installed tip box, a built-in umbrella holder, and a locking security bar.

### **Basic Features**

- Countertop with brushed stainless steel trim
- Electronic compatible
- Tip box(white finish) installed
- Locking security bar
- Anchor loop
- 16 gauge, heavy-duty sheet metal construction
- Scratch-resistant textured white finish
- Zinc hardware
- Brushed stainless steel working surface
- Umbrella holder
- 4 Heavy-duty Locking casters
- 2 Slam-action locks with 2 keys
- Tip slot
- Replaceable parts
- Pre-assembled
- Manufacturer's Warranty

**Dimensions:** 36.5"W x 24"D x 49"H **Weight**: 125 lbs.