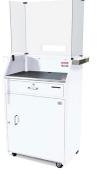

# White Deluxe Podium

Upscale Look, Enhanced Security, Electronics Ready

The White Deluxe Security Podium is designed for operators with a need for some extra space. Deluxe models provide ample workspace and a customer counter. The scratch-resistant textured white finish gives the podium a clean, upscale look. All steel construction makes this valet stand durable and gives it outstanding weather resistance. A key drop hole on the side allows keys to be deposited quickly and securely without unlocking the podium. The White Deluxe Podium also features an installed tip box, a built-in umbrella holder, and a locking security bar.

### **Basic Features**

- Countertop with brushed stainless steel trim
- Electronic compatible
- Tip box(white finish) installed
- Locking security bar
- Anchor loop
- 16 gauge, heavy-duty sheet metal construction
- Scratch-resistant textured white finish
- Zinc hardware
- Brushed stainless steel working surface
- Umbrella holder
- 4 Heavy-duty Locking casters
- 2 Slam-action locks with 2 keys
- Tip slot
- Replaceable parts
- Pre-assembled
- Manufacturer's Warranty