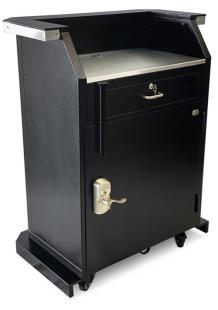

# **Heavy Duty Deluxe Podium**

Secure. Professional. Innovative

The Heavy Duty Deluxe Security Podium is designed for operators who need their podiums to do more. This tougher version of our Deluxe Podium is fortified for maximum protection against damage and theft. The heavy-duty frame has a more rugged tubular design and is heavier and wider. This podium also has advanced key security features. The strong hinges, locking security bar, and prybar defense plates deter and defend against break-ins.

#### **Basic Features**

- 9 gauge, heavy-duty sheet metal construction (Door)
- 16 gauge, heavy-duty sheet metal construction (Rest of the podium)
- Countertop with brushed stainless steel trim
- Scratch-resistant textured black finish
- Zinc hardware
- Prybar defense plates
- Locking security bar
- Schlage or Ultraloq UL3 door lock
- Anchor loop
- 4 Heavy-duty Locking casters
- Umbrella holder
- Optional sneeze guard comes ready to use with pre-installed magnets
- Electronic device compatible
- LED Compatible
- Replaceable parts
- Pre-assembled
- Manufacturer's Warranty
- Please note the Heavy Duty Deluxe Podium should never be left unattended.

**Dimensions:** 38.5"W x 24.5"D x 50"H

Weight: 250 lbs.