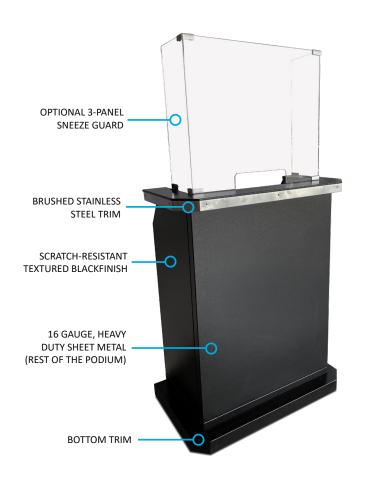

#### **Basic Features**

- 9 gauge, heavy-duty sheet metal construction (Door)
- 16 gauge, heavy-duty sheet metal construction (Rest of the podium)
- Countertop with brushed stainless steel trim
- Scratch-resistant textured black finish
- Zinc hardware
- Prybar defense plates
- Locking security bar
- Schlage or Ultraloq UL3 door lock
- Anchor loop
- 4 Heavy-duty Locking casters
- Umbrella holder
- Optional sneeze guard comes ready to use with pre-installed magnets
- Electronic device compatible
- LED Compatible
- Replaceable parts
- Pre-assembled
- Manufacturer's Warranty
- Please note the Heavy Duty Deluxe Podium should never be left unattended.

# **Sneeze Guard**

3 Panel + \$95