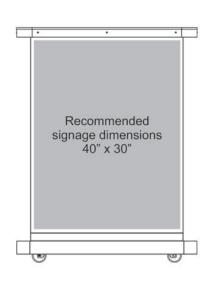

# Accessories

Podium Cover + \$59.00

Umbrella + \$195.00

2515 Camino Del Rio South Suite 130, San Diego, CA 92108 877-740-1779 www.thesecuritystation.com