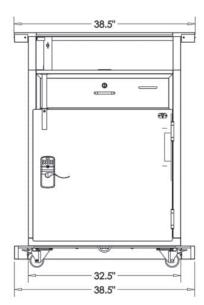

re
- Prybar defense plates
- Locking security bar
- Schlage or Ultraloq UL3 door lock
- Anchor loop
- 4 Heavy-duty Locking casters
- Umbrella holder
- Optional sneeze guard comes ready to use with pre-installed magnets
- Electronic device compatible
- LED Compatible
- Replaceable parts
- Pre-assembled
- Manufacturer's Warranty
- Please note the Heavy Duty Deluxe Podium should never be left unattended.

**Dimensions:** 38.5"W x 24.5"D x 50"H

Weight: 250 lbs.

# **Upgrade Options**

#### **Exterior**

LED Kit (No Battery) + \$109.00

LED Kit + \$349.00

# **Sneeze Guard**

3 Panel + \$95

# Miscellaneous

Long Shelf + \$40.00

# Accessories

Podium Cover + \$59.00

Umbrella + \$195.00

2515 Camino Del Rio South Suite 130, San Diego, CA 92108 877-740-1779 www.thesecuritystation.com