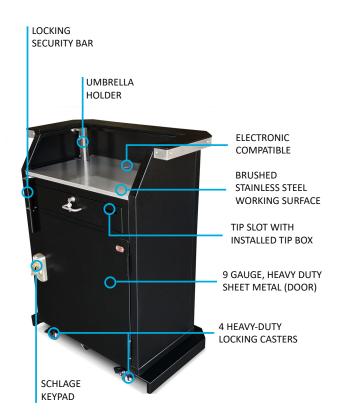

# **Heavy Duty Deluxe Podium**

Secure. Professional. Innovative

The Heavy Duty Deluxe Security Podium is designed for operators who need their podiums to do more. This tougher version of our Deluxe Podium is fortified for maximum protection against damage and theft. The heavy-duty frame has a more rugged tubular design and is heavier and wider. This podium also has advanced key security features. The strong hinges, locking security bar, and prybar defense plates deter and defend against break-ins.

#### **Basic Features**

- 9 gauge, heavy-duty sheet metal construction (Door)
- 16 gauge, heavy-duty sheet metal construction (Rest of the podium)
- Countertop with brushed stainless steel trim
- Scratch-resistant textured black finish
- Zinc hardware
- Prybar defense plates
- Locking security bar
- Schlage or Ultraloq UL3 door lock
- Anchor loop
- 4 Heavy-duty Locking casters
- Umbrella holder
- Optional sneeze guard comes ready to use with pre-installed magnets
- Electronic device compatible
- LED Compatible
- Replaceable parts
- Pre-assembled
- Manufacturer's Warranty
- Please note the Heavy Duty Deluxe Podium should never be left unattended.