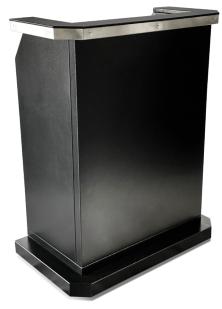

# **Heavy Duty Deluxe Podium**

Secure. Professional. Innovative

The Heavy Duty Deluxe Security Podium is designed for operators who need their podiums to do more. This tougher version of our Deluxe Podium is fortified for maximum protection against damage and theft. The heavy-duty frame has a more rugged tubular design and is heavier and wider. This podium also has advanced key security features. The strong hinges, locking security bar, and prybar defense plates deter and defend against break-ins.

#### **Basic Features**

- 9 gauge, heavy-duty sheet metal construction (Door)
- 16 gauge, heavy-duty sheet metal construction (Rest of the podium)
- Countertop with brushed stainless steel trim
- Scratch-resistant textured black finish
- Zinc hardware
- Prybar defense plates
- Locking security bar
- Schlage or Ultraloq UL3 door lock
- Anchor loop
- 4 Heavy-duty Locking casters
- Umbrella holder
- Optional sneeze guard comes ready to use with pre-installed magnets
- Electronic device compatible
- LED Compatible
- Replaceable parts
- Pre-assembled
- Manufacturer's Warranty
- Please note the Heavy Duty Deluxe Podium should never be left unattended.

**Dimensions:** 38.5"W x 24.5"D x 50"H

Weight: 250 lbs.