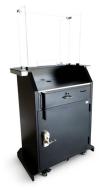

# **Heavy Duty Deluxe Podium**

Secure. Professional. Innovative

The Heavy Duty Deluxe Security Podium is designed for operators who need their podiums to do more. This tougher version of our Deluxe Podium is fortified for maximum protection against damage and theft. The heavy-duty frame has a more rugged tubular design and is heavier and wider. This podium also has advanced key security features. The strong hinges, locking security bar, and prybar defense plates deter and defend against break-ins.

#### **Basic Features**

- 9 gauge, heavy-duty sheet metal construction (Door)
- 16 gauge, heavy-duty sheet metal construction (Rest of the podium)
- Countertop with brushed stainless steel trim
- Scratch-resistant textured black finish
- Zinc hardware
- Prybar defense plates
- Locking security bar
- Schlage or Ultraloq UL3 door lock
- Anchor loop
- 4 Heavy-duty Locking casters
- Umbrella holder
- Optional sneeze guard comes ready to use with pre-installed magnets
- Electronic device compatible
- LED Compatible
- Replaceable parts
- Pre-assembled
- Manufacturer's Warranty
- Please note the Heavy Duty Deluxe Podium should never be left unattended.

# **Sneeze Guard**

3 Panel + \$95