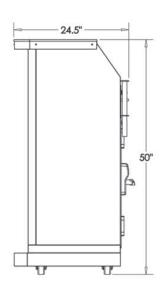

ware
- Prybar defense plates
- Locking security bar
- Schlage or Ultraloq UL3 door lock
- Anchor loop
- 4 Heavy-duty Locking casters
- Umbrella holder
- Optional sneeze guard comes ready to use with pre-installed magnets
- Electronic device compatible
- LED Compatible
- Replaceable parts
- Pre-assembled
- Manufacturer's Warranty
- Please note the Heavy Duty Deluxe Podium should never be left unattended.

**Dimensions:** 38.5"W x 24.5"D x 50"H

Weight: 250 lbs.

# **Upgrade Options**

#### **Exterior**

LED Kit (No Battery) + \$109.00

LED Kit + \$349.00

# **Sneeze Guard**

3 Panel + \$95

# Miscellaneous

Long Shelf + \$40.00

# Accessories

Podium Cover + \$59.00

Umbrella + \$195.00

2515 Camino Del Rio South Suite 130, San Diego, CA 92108 877-740-1779 www.thesecuritystation.com