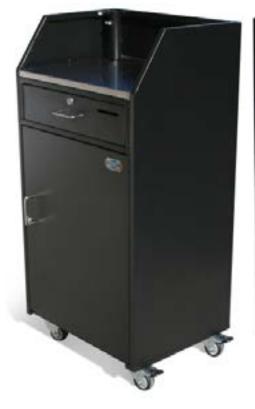

# **Standard Security Podium**

Economical, Intelligent Design, Fast Shipping

Our Standard Security Podium features high quality all metal construction and an intelligent design making it both durable and functional. It includes all the essential features you need in a security podium and is aggressively priced to meet the tightest of budgets.

#### **Basic Features**

- Optional acrylic countertop shield (sneeze guard)
- 18 gauge sheet metal
- Scratch-resistant textured black finish
- Equipment storage shelf
- Corrosion resistant hardware (zinc coated)
- Brushed stainless steel working surface
- Umbrella holder for optional umbrella
- 4 Heavy-duty Locking casters
- 2 cam locks w/ keys
- Replaceable parts
- Pre-assembled
- Manufacturer's Warranty

Dimensions: 24"W x 19"D x 48"H

Weight: 110 lbs.