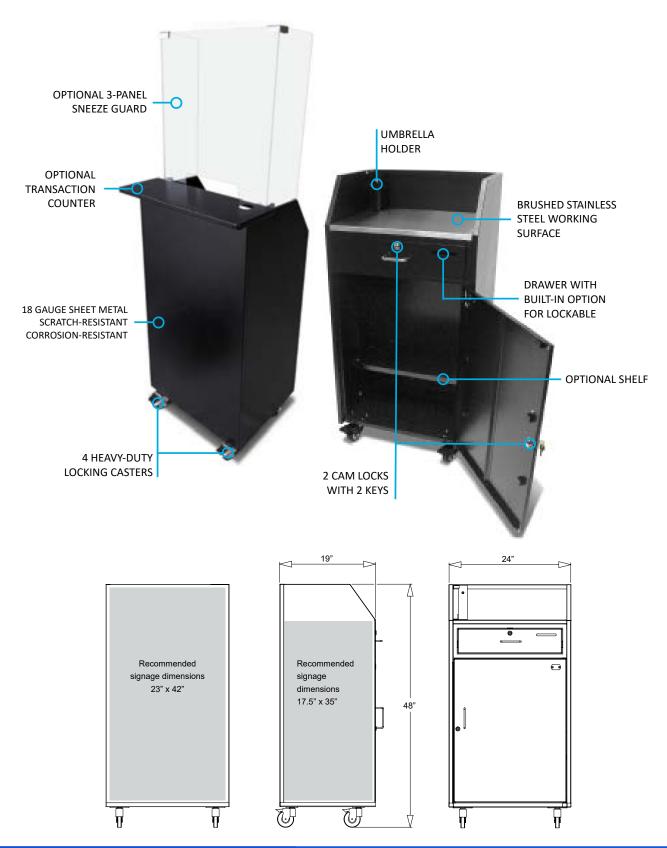

#### **Basic Features**

- Optional acrylic countertop shield (sneeze guard)
- 18 gauge sheet metal
- Scratch-resistant textured black finish
- Equipment storage shelf
- Corrosion resistant hardware (zinc coated)
- Brushed stainless steel working surface
- Umbrella holder for optional umbrella
- 4 Heavy-duty Locking casters
- 2 cam locks w/ keys
- Replaceable parts
- Pre-assembled
- Manufacturer's Warranty

Dimensions: 24"W x 19"D x 48"H

Weight: 110 lbs.

#### **Sneeze Guard**

3 Panel + \$150.00

#### Miscellaneous

Transaction Counter + \$40.00

Cash Tray Drawer Insert + \$55.00

Lock Box + \$49.95

Short Shelf + \$20.00

Long Shelf + \$35.00