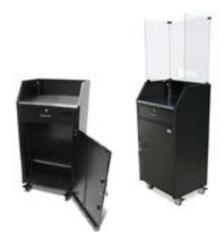

# **Standard Security Podium**

Economical, Intelligent Design, Fast Shipping

Our Standard Security Podium features high quality all metal construction and an intelligent design making it both durable and functional. It includes all the essential features you need in a security podium and is aggressively priced to meet the tightest of budgets.

#### **Basic Features**

- Optional acrylic countertop shield (sneeze guard)
- 18 gauge sheet metal
- Scratch-resistant textured black finish
- Equipment storage shelf
- Corrosion resistant hardware (zinc coated)
- Brushed stainless steel working surface
- Umbrella holder for optional umbrella
- 4 Heavy-duty Locking casters
- 2 cam locks w/ keys
- Replaceable parts
- Pre-assembled
- Manufacturer's Warranty