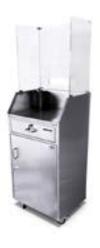

**Stainless Steel Standard Security Podium** 

Economical, Intelligent Design, Fast Shipping

Introducing the upgraded, modern Stainless Steel Security Podium. It provides sophisticated style and key features for a great price. Constructed from 18 gauge stainless steel, this security podium provides ample electronics-ready storage space. Available upgrades include an optional transaction counter and a lockable security box that fits into the drawer.

## **Basic Features**

- All stainless steel construction
- 18 gauge brushed stainless steel metal
- Umbrella holder
- Heavy-duty Locking Casters
- 2 cam locks w/ keys
- Optional sneeze guard comes ready to use
- Drawer with built-in option for lockable security box
- Optional Transaction Counter
- Replaceable parts
- Pre-assembled
- Manufacturer's Warranty

#### **Sneeze Guard**

3 Panel + \$150.00