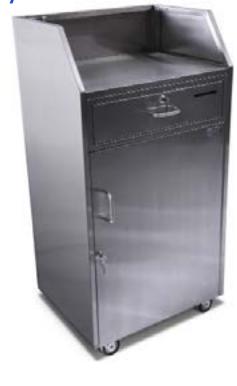

**Stainless Steel Standard Security Podium** 

Economical, Intelligent Design, Fast Shipping

Introducing the upgraded, modern Stainless Steel Security Podium. It provides sophisticated style and key features for a great price. Constructed from 18 gauge stainless steel, this security podium provides ample electronics-ready storage space. Available upgrades include an optional transaction counter and a lockable security box that fits into the drawer.

## **Basic Features**

- All stainless steel construction
- 18 gauge brushed stainless steel metal
- Umbrella holder
- Heavy-duty Locking Casters
- 2 cam locks w/ keys
- Optional sneeze guard comes ready to use
- Drawer with built-in option for lockable security box
- Optional Transaction Counter
- Replaceable parts
- Pre-assembled
- Manufacturer's Warranty

# Miscellaneous

Transaction Counter + \$90.00 Cash Tray Drawer Insert + \$55.00 Lock Box + \$49.95 Long Shelf + \$55.00