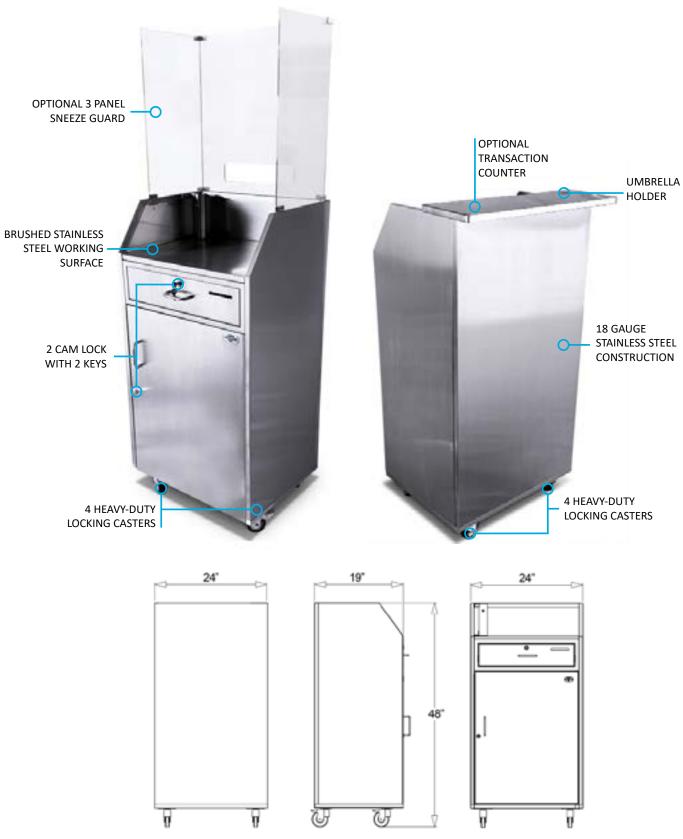

**Stainless Steel Standard Security Podium** 

Economical, Intelligent Design, Fast Shipping

Introducing the upgraded, modern Stainless Steel Security Podium. It provides sophisticated style and key features for a great price. Constructed from 18 gauge stainless steel, this security podium provides ample electronics-ready storage space. Available upgrades include an optional transaction counter and a lockable security box that fits into the drawer.

## **Basic Features**

- All stainless steel construction
- 18 gauge brushed stainless steel metal
- Umbrella holder
- Heavy-duty Locking Casters
- 2 cam locks w/ keys
- Optional sneeze guard comes ready to use
- Drawer with built-in option for lockable security box
- Optional Transaction Counter
- Replaceable parts
- Pre-assembled
- Manufacturer's Warranty

**Dimensions:** 24"W x 19"D x 48"H

Weight: 110 lbs.

#### **Sneeze Guard**

3 Panel + \$150.00

# Miscellaneous

Transaction Counter + \$90.00 Cash Tray Drawer Insert + \$55.00 Lock Box + \$49.95 Long Shelf + \$55.00