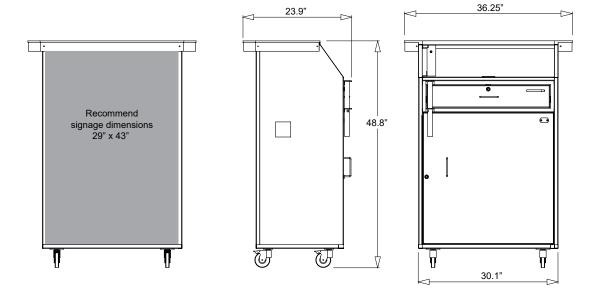

surface
- Umbrella holder
- 4 Heavy-duty Locking casters
- 2 cam locks w/ keys
- Replaceable parts
- Pre-assembled
- Manufacturer's Warranty

**Dimensions:** 36.5"W x 24"D x 49"H

Weight: 125 lbs.

## **Upgrade Options**

### **Door Lock**

Dual Key/ Combination Cam Lock + \$60.00 Simplex Pushbutton Combination + \$240.00 Schlage Key Pad Lock + \$320.00

# **Drawer Types**

Keyboard Drawer | Regular Drawer

### **Sneeze Guards**

1 Panel + \$160.00 3 Panel + \$190.00

### Miscellaneous

Cash Tray Drawer Insert + \$55.00 PC Tray Kit + \$79.00 Shelf Kit + \$99.00 Bottom Trim + \$90.00

## **Accessories**

LED Kit + \$349.00

Podium Cover + \$59.00

Heavy-duty Podium Cover + \$79.00

Umbrella + \$195.00

4080 Centre St Suite 208, San Diego, CA 92103 877-740-1779 www.thesecuritystation.com