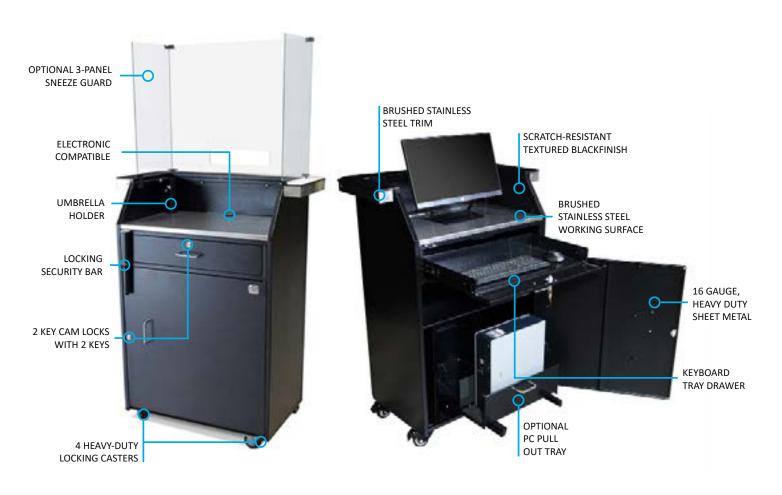

# **Deluxe Security Podium**

Space-Saving, Enhanced Security, Electronics Ready

We increased the width of our Deluxe Security Podium and added a counter above the working surface to give this podium a premium look. An anchor loop allows the podium to be secured, a locking bar adds additional security. A grommet is installed in the working surface and base of the podium so electronics can be easily routed through the unit.

### **Basic Features**

- Optional acrylic countertop shield (sneeze guard)
- New! Keyboard tray drawer
- New! PC pull out tray
- Countertop with brushed stainless steel trim
- Optional custom magnetic signage
- Electronic compatible
- Locking security bar
- Anchor loop
- 16 gauge, heavy-duty sheet metal construction
- Scratch-resistant textured black finish
- Zinc hardware
- Brushed stainless steel working surface
- Umbrella holder
- 4 Heavy-duty Locking casters
- 2 cam locks w/ keys
- Replaceable parts
- Pre-assembled
- Manufacturer's Warranty