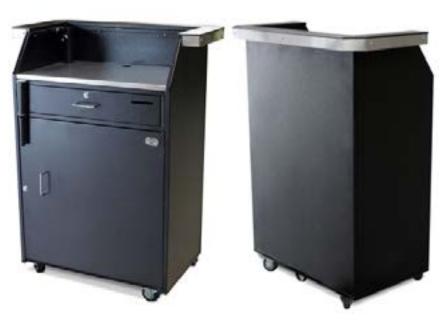

# **Deluxe Security Podium**

Space-Saving, Enhanced Security, Electronics Ready

We increased the width of our Deluxe Security Podium and added a counter above the working surface to give this podium a premium look. An anchor loop allows the podium to be secured, a locking bar adds additional security. A grommet is installed in the working surface and base of the podium so electronics can be easily routed through the unit.

### **Basic Features**

- Optional acrylic countertop shield (sneeze guard)
- New! Keyboard tray drawer
- New! PC pull out tray
- Countertop with brushed stainless steel trim
- Optional custom magnetic signage
- Electronic compatible
- Locking security bar
- Anchor loop
- 16 gauge, heavy-duty sheet metal construction
- Scratch-resistant textured black finish
- Zinc hardware
- Brushed stainless steel working surface
- Umbrella holder
- 4 Heavy-duty Locking casters
- 2 cam locks w/ keys
- Replaceable parts
- Pre-assembled
- Manufacturer's Warranty

# **Drawer Types**

Keyboard Drawer | Regular Drawer