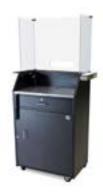

# **Deluxe Security Podium**

Space-Saving, Enhanced Security, Electronics Ready

We increased the width of our Deluxe Security Podium and added a counter above the working surface to give this podium a premium look. An anchor loop allows the podium to be secured, a locking bar adds additional security. A grommet is installed in the working surface and base of the podium so electronics can be easily routed through the unit.

### **Basic Features**

- Optional acrylic countertop shield (sneeze guard)
- New! Keyboard tray drawer
- New! PC pull out tray
- Countertop with brushed stainless steel trim
- Optional custom magnetic signage
- Electronic compatible
- Locking security bar
- Anchor loop
- 16 gauge, heavy-duty sheet metal construction
- Scratch-resistant textured black finish
- Zinc hardware
- Brushed stainless steel working surface
- Umbrella holder
- 4 Heavy-duty Locking casters
- 2 cam locks w/ keys
- Replaceable parts
- Pre-assembled
- Manufacturer's Warranty