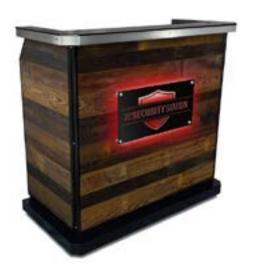

## **Custom Portable Professional Security Desk**

Doublewide, Customizable, Electronics Ready

The Custom Portable Professional Security Desk is made to accommodate more staff and offer more workspace and storage. It can be designed to fit in with the surrounding decor or stand out with branding and signage. Interchangeable panels can be customized with 600+ laminate looks including fabric, stone, patterns, wood, and more. Panels can also be produced with custom artwork.

## **Basic Features**

- Kick plate that conceals casters
- Keyboard drawer/tray option
- Vented base for PC wall
- Double wide (53" total width)
- Integrated LED option w/ rechargeable sealed battery
- Scratch-resistant textured black finish
- Staggered key hooks w/ white, screen printed numbers
- Corrosion-resistant hardware (zinc-coated)
- Brushed stainless steel working surface
- Umbrella holder
- 4 Heavy-duty locking plated casters
- 4 slam-action locks w/ 2 keys
- Translucent white panels
- Electronics Ready
- Replaceable parts
- Arrives fully assembled
- Manufacturer's Warranty

**Dimensions:** 56""W x 28"D x 49"H

Weight: 350 lbs.