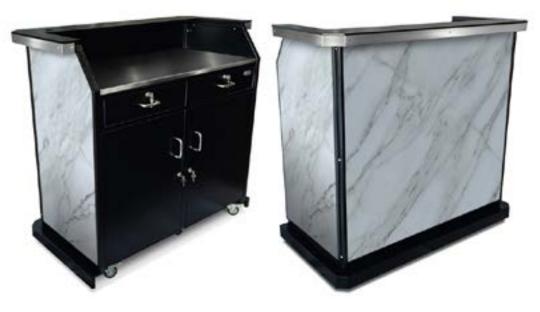

## **Custom Portable Professional Security Desk in 3 Panel Laminate**

**Laminate Options** 

Biltmore Cherry

Andorra Shadow

Asian Night

Antique Tobacco Pine

Rediscovered Oak Planked

Antique Marula Pine

More laminate options available at <u>Wilsonart</u>. Contact us for Pricing, Availability and Delivery Times.