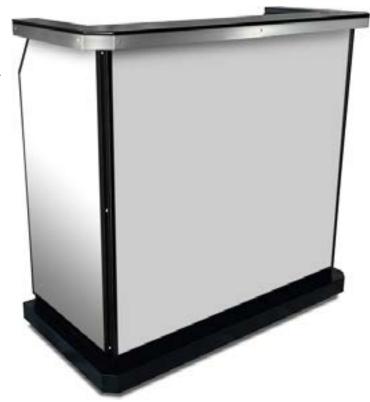

## **Custom Portable Professional Security Desk**

Doublewide, Customizable, Electronics Ready

The Custom Portable Professional Security Desk is made to accommodate more staff and offer more workspace and storage. It can be designed to fit in with the surrounding decor or stand out with branding and signage. Interchangeable panels can be customized with 600+ laminate looks including fabric, stone, patterns, wood, and more. Panels can also be produced with custom artwork.

## **Basic Features**

- Kick plate that conceals casters
- Keyboard drawer/tray option
- Vented base for PC wall
- Double wide (53" total width)
- Integrated LED option w/ rechargeable sealed battery
- Scratch-resistant textured black finish
- Staggered key hooks w/ white, screen printed numbers
- Corrosion-resistant hardware (zinc-coated)
- Brushed stainless steel working surface
- Umbrella holder
- 4 Heavy-duty locking plated casters
- 4 slam-action locks w/ 2 keys
- Translucent white panels
- Electronics Ready
- Replaceable parts
- Arrives fully assembled
- Manufacturer's Warranty

**Dimensions:** 56""W x 28"D x 49"H

Weight: 350 lbs.