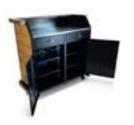

## **Custom Portable Professional Security Desk**

Doublewide, Customizable, Electronics Ready

The Custom Portable Professional Security Desk is made to accommodate more staff and offer more workspace and storage. It can be designed to fit in with the surrounding decor or stand out with branding and signage. Interchangeable panels can be customized with 600+ laminate looks including fabric, stone, patterns, wood, and more. Panels can also be produced with custom artwork.

## **Basic Features**

- Kick plate that conceals casters
- Keyboard drawer/tray option
- Vented base for PC wall
- Double wide (53" total width)
- Integrated LED option w/ rechargeable sealed battery
- Scratch-resistant textured black finish
- Staggered key hooks w/ white, screen printed numbers
- Corrosion-resistant hardware (zinc-coated)
- Brushed stainless steel working surface
- Umbrella holder
- 4 Heavy-duty locking plated casters
- 4 slam-action locks w/ 2 keys
- Translucent white panels
- Electronics Ready
- Replaceable parts
- Arrives fully assembled
- Manufacturer's Warranty