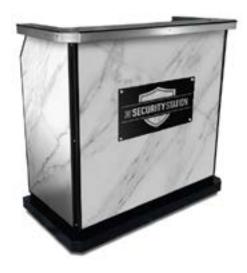

## **Custom Portable Professional Security Desk**

Doublewide, Customizable, Electronics Ready

The Custom Portable Professional Security Desk is made to accommodate more staff and offer more workspace and storage. It can be designed to fit in with the surrounding decor or stand out with branding and signage. Interchangeable panels can be customized with 600+ laminate looks including fabric, stone, patterns, wood, and more. Panels can also be produced with custom artwork.

## **Basic Features**

- Kick plate that conceals casters
- Keyboard drawer/tray option
- Vented base for PC wall
- Double wide (53" total width)
- Integrated LED option w/ rechargeable sealed battery
- Scratch-resistant textured black finish
- Staggered key hooks w/ white, screen printed numbers
- Corrosion-resistant hardware (zinc-coated)
- Brushed stainless steel working surface
- Umbrella holder
- 4 Heavy-duty locking plated casters
- 4 slam-action locks w/ 2 keys
- Translucent white panels
- Electronics Ready
- Replaceable parts
- Arrives fully assembled
- Manufacturer's Warranty

**Dimensions:** 56""W x 28"D x 49"H

Weight: 350 lbs.