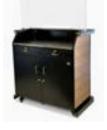

## **Custom Portable Professional Security Desk**

Doublewide, Customizable, Electronics Ready

The Custom Portable Professional Security Desk is made to accommodate more staff and offer more workspace and storage. It can be designed to fit in with the surrounding decor or stand out with branding and signage. Interchangeable panels can be customized with 600+ laminate looks including fabric, stone, patterns, wood, and more. Panels can also be produced with custom artwork.

## **Basic Features**

- Kick plate that conceals casters
- Keyboard drawer/tray option
- Vented base for PC wall
- Double wide (53" total width)
- Integrated LED option w/ rechargeable sealed battery
- Scratch-resistant textured black finish
- Staggered key hooks w/ white, screen printed numbers
- Corrosion-resistant hardware (zinc-coated)
- Brushed stainless steel working surface
- Umbrella holder
- 4 Heavy-duty locking plated casters
- 4 slam-action locks w/ 2 keys
- Translucent white panels
- Electronics Ready
- Replaceable parts
- Arrives fully assembled
- Manufacturer's Warranty