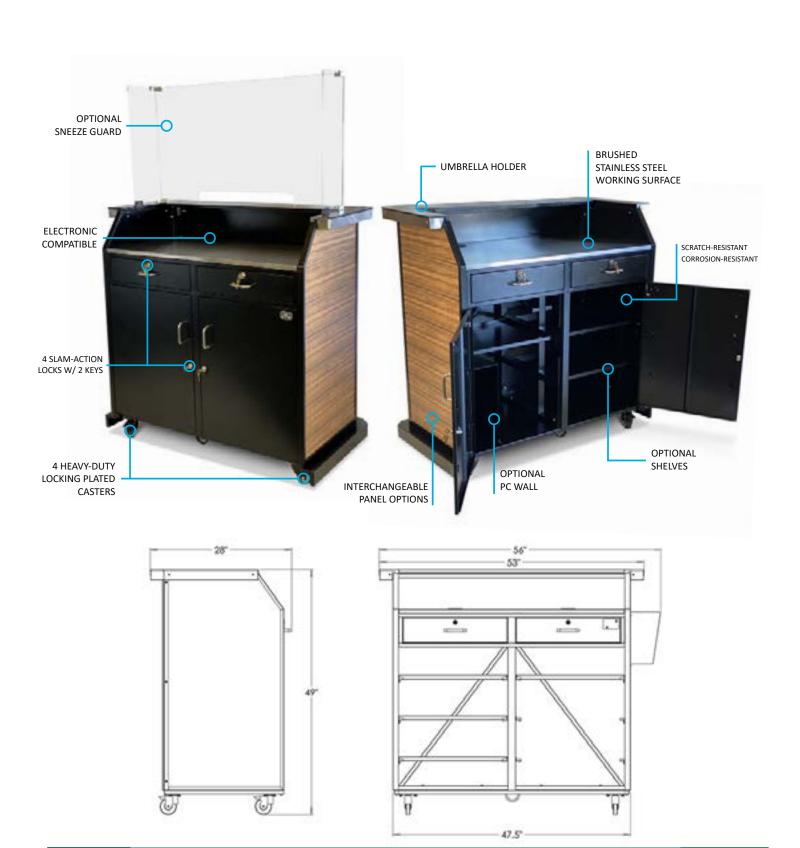

## **Custom Portable Professional Security Desk**

Doublewide, Customizable, Electronics Ready

The Custom Portable Professional Security Desk is made to accommodate more staff and offer more workspace and storage. It can be designed to fit in with the surrounding decor or stand out with branding and signage. Interchangeable panels can be customized with 600+ laminate looks including fabric, stone, patterns, wood, and more. Panels can also be produced with custom artwork.

## **Basic Features**

- Kick plate that conceals casters
- Keyboard drawer/tray option
- Vented base for PC wall
- Double wide (53" total width)
- Integrated LED option w/ rechargeable sealed battery
- Scratch-resistant textured black finish
- Staggered key hooks w/ white, screen printed numbers
- Corrosion-resistant hardware (zinc-coated)
- Brushed stainless steel working surface
- Umbrella holder
- 4 Heavy-duty locking plated casters
- 4 slam-action locks w/ 2 keys
- Translucent white panels
- Electronics Ready
- Replaceable parts
- Arrives fully assembled
- Manufacturer's Warranty

**Dimensions:** 56""W x 28"D x 49"H

Weight: 350 lbs.