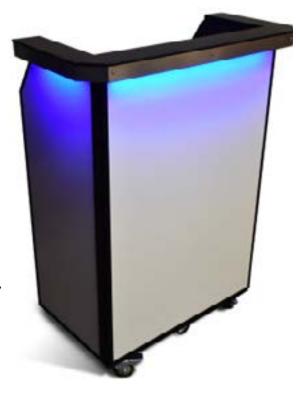

## **Custom Deluxe Security Podium**

Customizable Panels, Enhanced Security, Electronics Ready

The Custom Deluxe Security Podium comes with interchangeable panels that are available in hundreds of different custom laminate options, translucent white acrylic and solid gloss colored acrylic. The Custom Deluxe Security Podium panels are brand-able allowing you to add custom graphics and the panels slide in and out of the frame (just like a photo slides into a picture frame) allowing for quick signage installation.

Plus, there is an optional LED kit upgrade which makes the panels glow. The LED kit is powered by a rechargeable cordless battery system with an 8-hour charge cycle. If you need to light up the podium for longer than 8 hours, it can be plugged directly into an electrical outlet. The LED kit also comes with a remote operated controller which has multiple speed, brightness, and color settings. The included 8 colors options are: cyan, purple, white, orange, yellow, green, blue, and red.

#### Exterior

LED Lighted + \$349.00