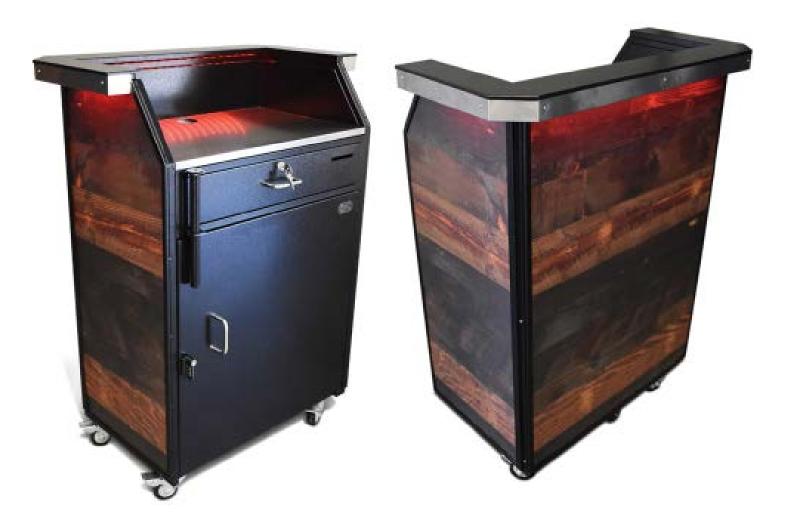

# **Custom Deluxe Security Podium in 3 Panel Antique Tobacco Pine Laminate and LED**