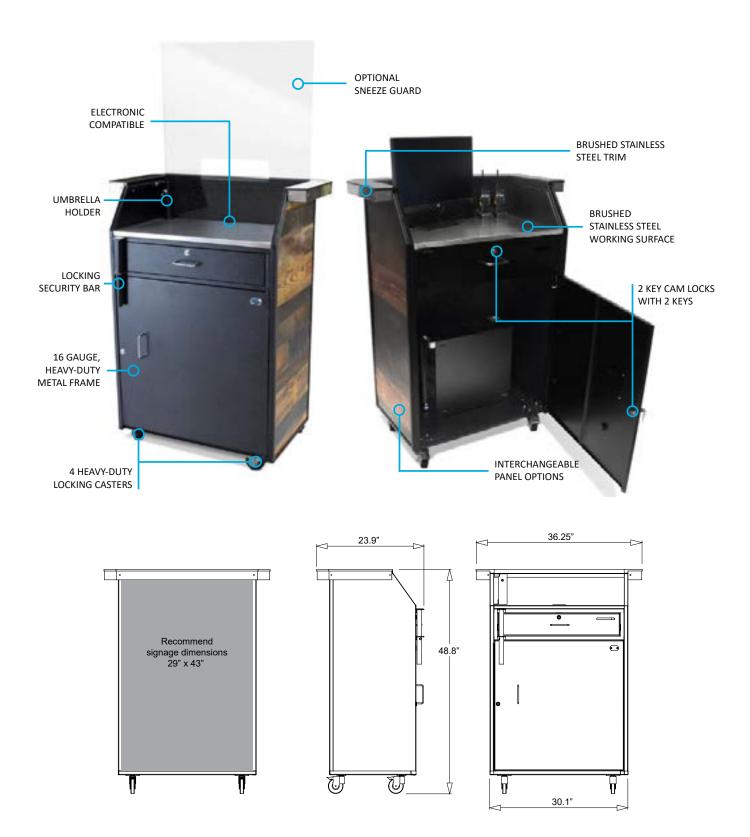

# Basic Features

- Optional acrylic countertop shield (sneeze guard)
- Countertop with brushed stainless steel trim
- Interchangeable panels available in translucent white acrylic, colored acrylic or custom laminate
- Optional custom signage
- Electronic compatible
- Locking security bar
- Anchor loop
- 16 gauge, heavy-duty metal frame
- Scratch-resistant textured black finish frame
- Zinc hardware
- Brushed stainless steel working surface
- Umbrella holder for optional umbrella
- 4 Heavy-duty Locking casters
- 2 cam locks w/ keys
- Replaceable parts
- Pre-assembled
- Manufacturer's Warranty

**Dimensions:** 36.5"W x 24"D x 49"H

Weight: 140 lbs.