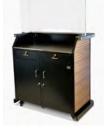

# **Custom Portable Professional Security Desk**

Doublewide, Customizable, Electronics Ready

The Custom Portable Professional Security Desk is made to accommodate more staff and offer more workspace and storage. It can be designed to fit in with the surrounding decor or stand out with branding and signage. Interchangeable panels can be customized with 600+ laminate looks including fabric, stone, patterns, wood, and more. Panels can also be produced with custom artwork.

#### **Basic Features**

- Kick plate that conceals casters
- Keyboard drawer/tray option
- Vented base for PC wall
- Double wide (53" total width)
- Integrated LED option w/ rechargeable sealed battery
- Scratch-resistant textured black finish
- Staggered key hooks w/ white, screen printed numbers
- Corrosion-resistant hardware (zinc-coated)
- Brushed stainless steel working surface
- Umbrella holder
- 4 Heavy-duty locking plated casters
- 4 slam-action locks w/ 2 keys
- Translucent white panels
- Electronics Ready
- Replaceable parts
- Arrives fully assembled
- Manufacturer's Warranty

**Dimensions:** 56""W x 28"D x 49"H

Weight: 350 lbs.