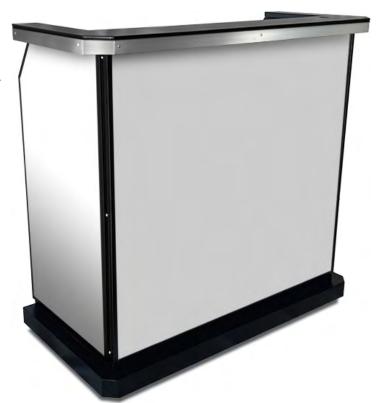

# **Custom Portable Professional Security Desk**

Doublewide, Customizable, Electronics Ready

The Custom Portable Professional Security Desk is made to accommodate more staff and offer more workspace and storage. It can be designed to fit in with the surrounding decor or stand out with branding and signage. Interchangeable panels can be customized with 600+ laminate looks including fabric, stone, patterns, wood, and more. Panels can also be produced with custom artwork.

#### **Basic Features**

- Kick plate that conceals casters
- Keyboard drawer/tray option
- Vented base for PC wall
- Double wide (53" total width)
- Integrated LED option w/ rechargeable sealed battery
- Scratch-resistant textured black finish
- Staggered key hooks w/ white, screen printed numbers
- Corrosion-resistant hardware (zinc-coated)
- Brushed stainless steel working surface
- Umbrella holder
- 4 Heavy-duty locking plated casters
- 4 slam-action locks w/ 2 keys
- Translucent white panels
- Electronics Ready
- Replaceable parts
- Arrives fully assembled
- Manufacturer's Warranty

**Dimensions:** 56""W x 28"D x 49"H

Weight: 350 lbs.