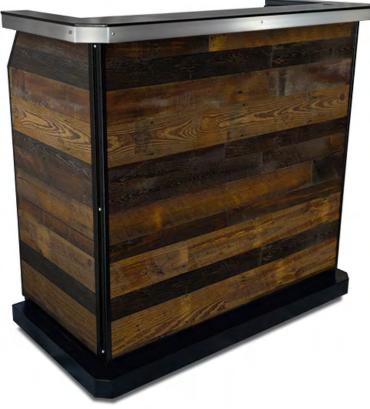

# **Custom Portable Professional Security Desk in 3 Panel Antique Tobacco Pine Laminate**