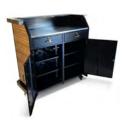

# **Custom Portable Professional Security Desk**

Doublewide, Customizable, Electronics Ready

The Custom Portable Professional Security Desk is made to accommodate more staff and offer more workspace and storage. It can be designed to fit in with the surrounding decor or stand out with branding and signage. Interchangeable panels can be customized with 600+ laminate looks including fabric, stone, patterns, wood, and more. Panels can also be produced with custom artwork.

#### **Basic Features**

- Kick plate that conceals casters
- Keyboard drawer/tray option
- Vented base for PC wall
- Double wide (53" total width)
- Integrated LED option w/ rechargeable sealed battery
- Scratch-resistant textured black finish
- Staggered key hooks w/ white, screen printed numbers
- Corrosion-resistant hardware (zinc-coated)
- Brushed stainless steel working surface
- Umbrella holder
- 4 Heavy-duty locking plated casters
- 4 slam-action locks w/ 2 keys
- Translucent white panels
- Electronics Ready
- Replaceable parts
- Arrives fully assembled
- Manufacturer's Warranty

**Dimensions:** 56""W x 28"D x 49"H

Weight: 350 lbs.