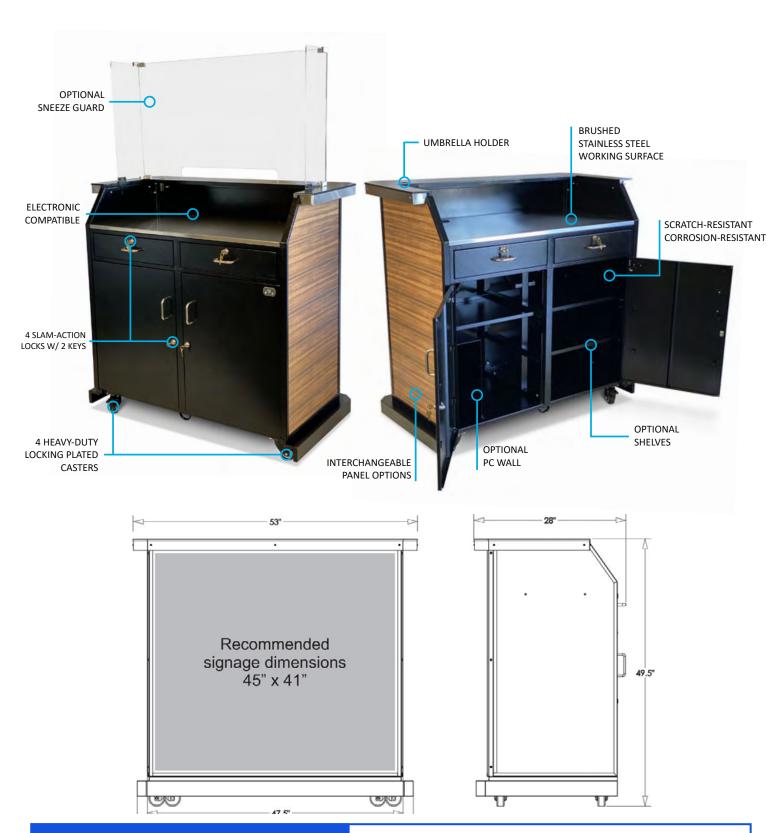

# **Custom Portable Professional Security Desk**

Doublewide, Customizable, Electronics Ready

The Custom Portable Professional Security Desk is made to accommodate more staff and offer more workspace and storage. It can be designed to fit in with the surrounding decor or stand out with branding and signage. Interchangeable panels can be customized with 600+ laminate looks including fabric, stone, patterns, wood, and more. Panels can also be produced with custom artwork.

#### **Basic Features**

- Kick plate that conceals casters
- Keyboard drawer/tray option
- Vented base for PC wall
- Double wide (53" total width)
- Integrated LED option w/ rechargeable sealed battery
- Scratch-resistant textured black finish
- Staggered key hooks w/ white, screen printed numbers
- Corrosion-resistant hardware (zinc-coated)
- Brushed stainless steel working surface
- Umbrella holder
- 4 Heavy-duty locking plated casters
- 4 slam-action locks w/ 2 keys
- Translucent white panels
- Electronics Ready
- Replaceable parts
- Arrives fully assembled
- Manufacturer's Warranty

**Dimensions:** 56""W x 28"D x 49"H

Weight: 350 lbs.