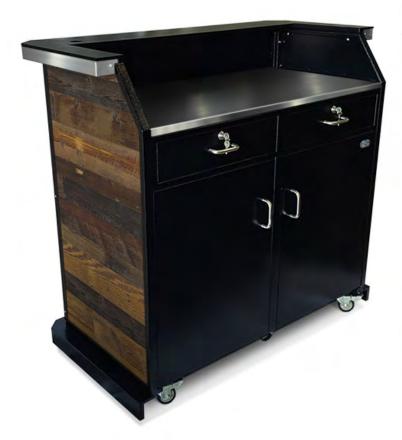

# **Custom Portable Professional Security Desk in 3 Panel Antique Tobacco Pine Laminate**