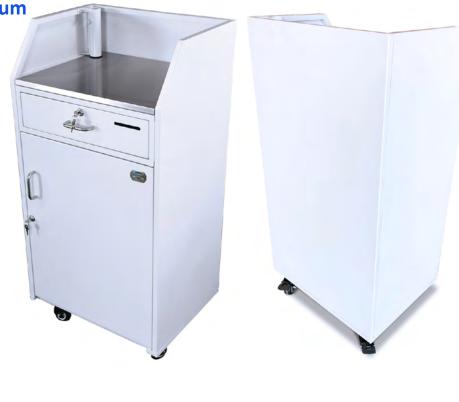

**White Standard Security Podium** 

Economical, Intelligent Design, Fast Shipping

Our Standard Security Podium features high quality all metal construction and an intelligent design making it both durable and functional. It includes all the essential features you need in a security podium and is aggressively priced to meet the tightest of budgets.

# **Basic Features**

- Optional acrylic countertop shield (sneeze guard)
- 18 gauge sheet metal
- Scratch-resistant textured white finish
- Equipment storage shelf
- Corrosion resistant hardware (zinc coated)
- Brushed stainless steel working surface
- Umbrella holder for optional umbrella
- 4 Heavy-duty Locking casters
- 2 cam locks w/ keys
- Replaceable parts
- Pre-assembled
- Manufacturer's Warranty

Dimensions: 24"W x 19"D x 48"H

Weight: 110 lbs.