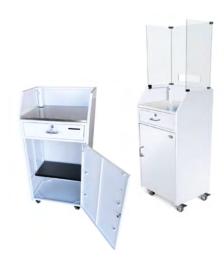

**White Standard Security Podium** 

Economical, Intelligent Design, Fast Shipping

Our Standard Security Podium features high quality all metal construction and an intelligent design making it both durable and functional. It includes all the essential features you need in a security podium and is aggressively priced to meet the tightest of budgets.

# **Basic Features**

- Optional acrylic countertop shield (sneeze guard)
- 18 gauge sheet metal
- Scratch-resistant textured white finish
- Equipment storage shelf
- Corrosion resistant hardware (zinc coated)
- Brushed stainless steel working surface
- Umbrella holder for optional umbrella
- 4 Heavy-duty Locking casters
- 2 cam locks w/ keys
- Replaceable parts
- Pre-assembled
- Manufacturer's Warranty

Dimensions: 24"W x 19"D x 48"H

Weight: 110 lbs.