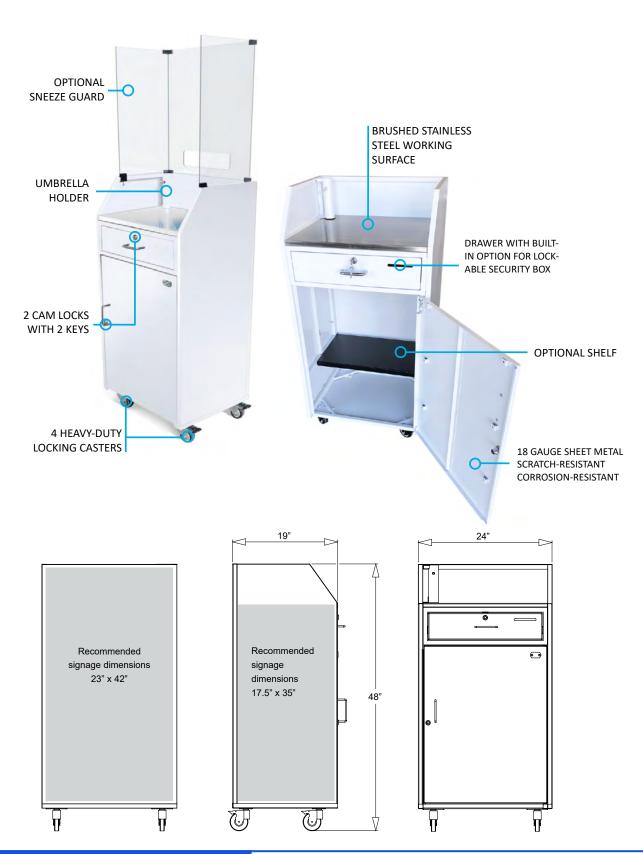

# **Basic Features**

- Optional acrylic countertop shield (sneeze guard)
- 18 gauge sheet metal
- Scratch-resistant textured white finish
- Equipment storage shelf
- Corrosion resistant hardware (zinc coated)
- Brushed stainless steel working surface
- Umbrella holder for optional umbrella
- 4 Heavy-duty Locking casters
- 2 cam locks w/ keys
- Replaceable parts
- Pre-assembled
- Manufacturer's Warranty

Dimensions: 24"W x 19"D x 48"H

Weight: 110 lbs.

## **Door Lock**

Dual key/ combination cam lock + \$50.00 Simplex Pushbutton Combination + \$240.00 Schlage Keypad Lock + \$320.00

Ultraloq UL3 Lock + \$330.00

#### **Sneeze Guards**

1 Panel + \$125.00

3 Panel + \$175.00

## Miscellaneous

Cash Tray Drawer Insert + \$55

Lock Box + \$49.95

Short Shelf + \$20.00

Long Shelf + \$30.00