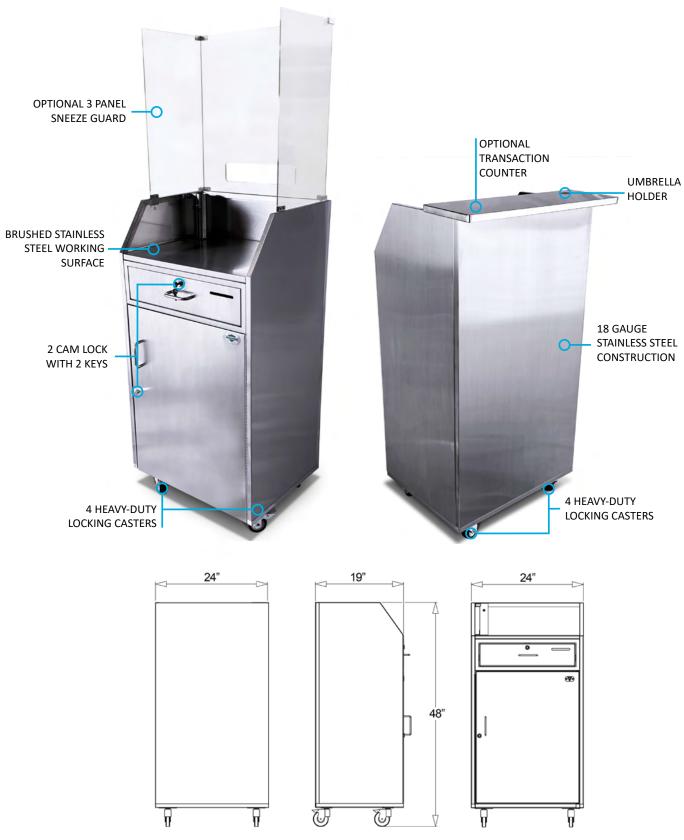

# **Stainless Steel Standard Security Podium**

Economical, Intelligent Design, Fast Shipping

Introducing the upgraded, modern Stainless Steel Security Podium. It provides sophisticated style and key features for a great price. Constructed from 18 gauge stainless steel, this security podium provides ample electronics-ready storage space. Available upgrades include an optional transaction counter and a lockable security box that fits into the drawer.

## **Basic Features**

- All stainless steel construction
- 18 gauge brushed stainless steel metal
- Umbrella holder
- Heavy-duty Locking Casters
- 2 cam locks w/ keys
- Optional sneeze guard comes ready to use
- Drawer with built-in option for lockable security box
- Optional Transaction Counter
- Replaceable parts
- Pre-assembled
- Manufacturer's Warranty

Dimensions: 24"W x 19"D x 48"H

Weight: 110 lbs.

#### **Sneeze Guard**

3 Panel + \$175.00

### Miscellaneous

Transaction Counter + \$90.00 Cash Tray Drawer Insert + \$55.00 Lock Box + \$49.95

Short Shelf + \$20.00Long Shelf + \$30.00

#### Accessories

Podium Cover + \$39.95

Heavy-duty Podium Cover + \$59.95

Umbrella + \$169.95

3990 Old Town Avenue Suite C-207, San Diego, CA 92110 877-740-1779 www.thesecuritystation.com

TOTAL COST BEFORE DELIVERY