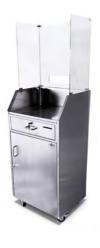

# **Stainless Steel Standard Security Podium**

Economical, Intelligent Design, Fast Shipping

Introducing the upgraded, modern Stainless Steel Security Podium. It provides sophisticated style and key features for a great price. Constructed from 18 gauge stainless steel, this security podium provides ample electronics-ready storage space. Available upgrades include an optional transaction counter and a lockable security box that fits into the drawer.

## **Basic Features**

- All stainless steel construction
- 18 gauge brushed stainless steel metal
- Umbrella holder
- Heavy-duty Locking Casters
- 2 cam locks w/ keys
- Optional sneeze guard comes ready to use
- Drawer with built-in option for lockable security box
- Optional Transaction Counter
- Replaceable parts
- Pre-assembled
- Manufacturer's Warranty

#### **Sneeze Guard**

3 Panel + \$175.00