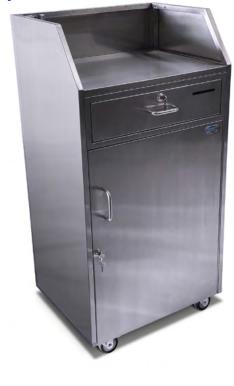

# **Stainless Steel Standard Security Podium**

Economical, Intelligent Design, Fast Shipping

Introducing the upgraded, modern Stainless Steel Security Podium. It provides sophisticated style and key features for a great price. Constructed from 18 gauge stainless steel, this security podium provides ample electronics-ready storage space. Available upgrades include an optional transaction counter and a lockable security box that fits into the drawer.

## **Basic Features**

- All stainless steel construction
- 18 gauge brushed stainless steel metal
- Umbrella holder
- Heavy-duty Locking Casters
- 2 cam locks w/ keys
- Optional sneeze guard comes ready to use
- Drawer with built-in option for lockable security box
- Optional Transaction Counter
- Replaceable parts
- Pre-assembled
- Manufacturer's Warranty

Dimensions: 24"W x 19"D x 48"H

Weight: 110 lbs.