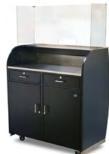

# **Custom Deluxe Security Podium**

Electronics Ready, Modern Appearance, LED Compatible

The flagship of our line is the Portable Professional Security Desk. Its stainless steel accents and curved design (the front panel is convex) give it a modern and professional look that's great for airports, malls, hospitals, business centers or any other upscale location. The portable professional security desk features a stainless steel greeting counter that has the ability to integrate a USB charging station with 4 ports and a slot to accommodate the wiring for PC monitors, iPads, 2-way headsets and other electronics. There is a vented cage inside the security desk for one PC tower, a shelf and plenty of room for storage. The unit comes with a fold-down drawer with interchangeable positions to accommodate a keyboard . Sitting at 51" in height this desk is perfect for greeting people from a sitting or standing position. This security station comes equipped with heavy-duty locking casters and the kick plate conceals the casters from view.

### **Basic Features**

- Modern, curved appearance with stainless steel accents
- Convex front panel and curved side panels
- Brushed stainless steel greeting counter
- Stainless steel counter with electronics slot
- Recessed stainless steel accent on front panel
- Stainless steel kick plate that conceals casters
- Optional USB charging station with 4 ports
- Vented cage for PC tower
- Fold-down drawer
- Integrated LED option w/ rechargeable sealed battery
- Electronics Ready
- Scratch-resistant textured black finish
- Corrosion resistant hardware (zinc coated)
- Brushed stainless steel working surface
- Umbrella holder
- 2 locking and 2 non-locking heavy duty casters
- 4 cam locks w/ keys
- Replaceable parts
- Pre-assembled
- Manufacturer's Warranty

#### **Sneeze Guard**

3 Panel + \$295.00