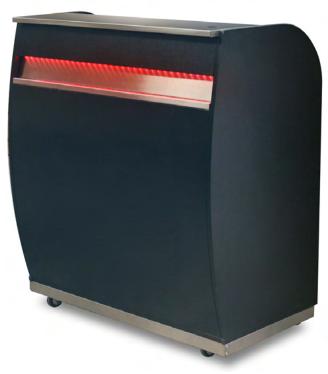

# **Custom Deluxe Security Podium**

Electronics Ready, Modern Appearance, LED Compatible

The flagship of our line is the Portable Professional Security Desk. Its stainless steel accents and curved design (the front panel is convex) give it a modern and professional look that's great for airports, malls, hospitals, business centers or any other upscale location. The portable professional security desk features a stainless steel greeting counter that has the ability to integrate a USB charging station with 4 ports and a slot to accommodate the wiring for PC monitors, iPads, 2-way headsets and other electronics. There is a vented cage inside the security desk for one PC tower, a shelf and plenty of room for storage. The unit comes with a fold-down drawer with interchangeable positions to accommodate a keyboard . Sitting at 51" in height this desk is perfect for greeting people from a sitting or standing position. This security station comes equipped with heavy-duty locking casters and the kick plate conceals the casters from view.

The optional integrated LED kit lights the front panel of the security desk providing enough lighting to attract just the right amount of attention without being overly flashy. It also lights up the security desk's counter area and the storage area below improving visibility for your staff.

### **Basic Features**

- Modern, curved appearance with stainless steel accents
- Convex front panel and curved side panels
- Brushed stainless steel greeting counter
- Stainless steel counter with electronics slot
- Recessed stainless steel accent on front panel
- Stainless steel kick plate that conceals casters
- Optional USB charging station with 4 ports
- Vented cage for PC tower
- Fold-down drawer
- Integrated LED option w/ rechargeable sealed battery
- Electronics Ready
- Scratch-resistant textured black finish
- Corrosion resistant hardware (zinc coated)
- Brushed stainless steel working surface
- Umbrella holder
- 2 locking and 2 non-locking heavy duty casters
- 4 cam locks w/ keys
- Replaceable parts
- Pre-assembled
- Manufacturer's Warranty

**Dimensions:** 47"W x 27"D x 51"H **Weight**: 350 lbs.