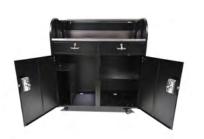

# **Custom Deluxe Security Podium**

Electronics Ready, Modern Appearance, LED Compatible

The flagship of our line is the Portable Professional Security Desk. Its stainless steel accents and curved design (the front panel is convex) give it a modern and professional look that's great for airports, malls, hospitals, business centers or any other upscale location. The portable professional security desk features a stainless steel greeting counter that has the ability to integrate a USB charging station with 4 ports and a slot to accommodate the wiring for PC monitors, iPads, 2-way headsets and other electronics. There is a vented cage inside the security desk for one PC tower, a shelf and plenty of room for storage. The unit comes with a fold-down drawer with interchangeable positions to accommodate a keyboard . Sitting at 51" in height this desk is perfect for greeting people from a sitting or standing position. This security station comes equipped with heavy-duty locking casters and the kick plate conceals the casters from view.

### **Basic Features**

- Modern, curved appearance with stainless steel accents
- Convex front panel and curved side panels
- Brushed stainless steel greeting counter
- Stainless steel counter with electronics slot
- Recessed stainless steel accent on front panel
- Stainless steel kick plate that conceals casters
- Optional USB charging station with 4 ports
- Vented cage for PC tower
- Fold-down drawer
- Integrated LED option w/ rechargeable sealed battery
- Electronics Ready
- Scratch-resistant textured black finish
- Corrosion resistant hardware (zinc coated)
- Brushed stainless steel working surface
- Umbrella holder
- 2 locking and 2 non-locking heavy duty casters
- 4 cam locks w/ keys
- Replaceable parts
- Pre-assembled
- Manufacturer's Warranty