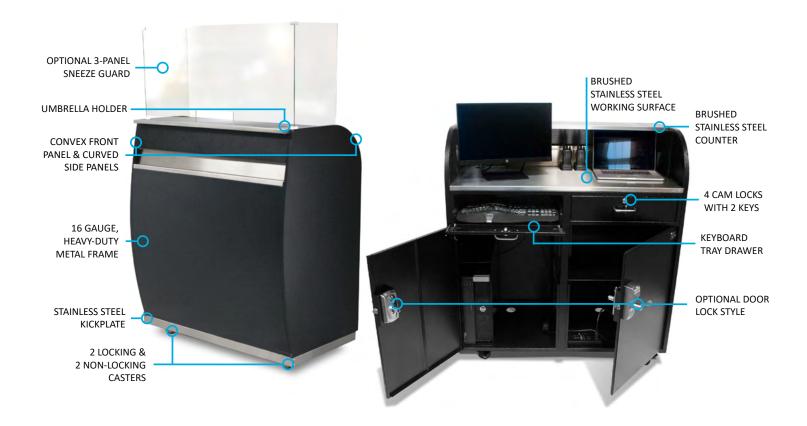

# **Custom Deluxe Security Podium**

Electronics Ready, Modern Appearance, LED Compatible

The flagship of our line is the Portable Professional Security Desk. Its stainless steel accents and curved design (the front panel is convex) give it a modern and professional look that's great for airports, malls, hospitals, business centers or any other upscale location. The portable professional security desk features a stainless steel greeting counter that has the ability to integrate a USB charging station with 4 ports and a slot to accommodate the wiring for PC monitors, iPads, 2-way headsets and other electronics. There is a vented cage inside the security desk for one PC tower, a shelf and plenty of room for storage. The unit comes with a fold-down drawer with interchangeable positions to accommodate a keyboard . Sitting at 51" in height this desk is perfect for greeting people from a sitting or standing position. This security station comes equipped with heavy-duty locking casters and the kick plate conceals the casters from view.

The optional integrated LED kit lights the front panel of the security desk providing enough lighting to attract just the right amount of attention without being overly flashy. It also lights up the security desk's counter area and the storage area below improving visibility for your staff.

### **Basic Features**

- Modern, curved appearance with stainless steel accents
- Convex front panel and curved side panels
- Brushed stainless steel greeting counter
- Stainless steel counter with electronics slot
- Recessed stainless steel accent on front panel
- Stainless steel kick plate that conceals casters
- Optional USB charging station with 4 ports
- Vented cage for PC tower
- Fold-down drawer
- Integrated LED option w/ rechargeable sealed battery
- Electronics Ready
- Scratch-resistant textured black finish
- Corrosion resistant hardware (zinc coated)
- Brushed stainless steel working surface
- Umbrella holder
- 2 locking and 2 non-locking heavy duty casters
- 4 cam locks w/ keys
- Replaceable parts
- Pre-assembled
- Manufacturer's Warranty