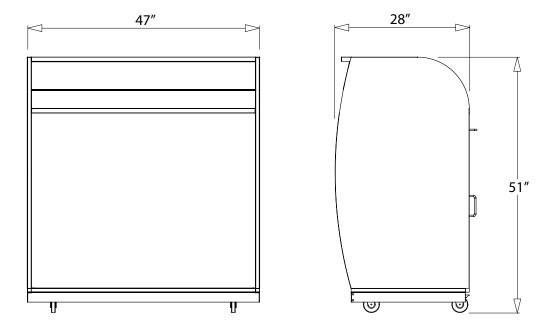

sistant hardware (zinc coated)
- Brushed stainless steel working surface
- Umbrella holder
- 2 locking and 2 non-locking heavy duty casters
- 4 cam locks w/ keys
- Replaceable parts
- Pre-assembled
- Manufacturer's Warranty

**Dimensions:** 47"W x 27"D x 51"H **Weight**: 350 lbs.

#### **Upgrade Options**

#### Door Lock

Dual Key/ Combination Cam Lock + \$100.00

Schlage Key Pad Lock + \$500.00

#### Exterior

LED Kit + \$349.00

#### **Sneeze Guard**

3 Panel + \$295.00



## Miscellaneous

Cash Tray Drawer Insert + \$55.00 Long Shelf + \$65.00 PC Wall + \$80.00

#### Accessories

USB Charging Station + \$29.99 Podium Cover + \$59.95 Heavy-Duty Podium Cover + \$79.95 Umbrella + \$169.95





3990 Old Town Avenue Suite C-207, San Diego, CA 92110 877-740-1779 www.thesecuritystation.com





TOTAL COSTBEFORE DELIVERY\$1,999 (basic options)