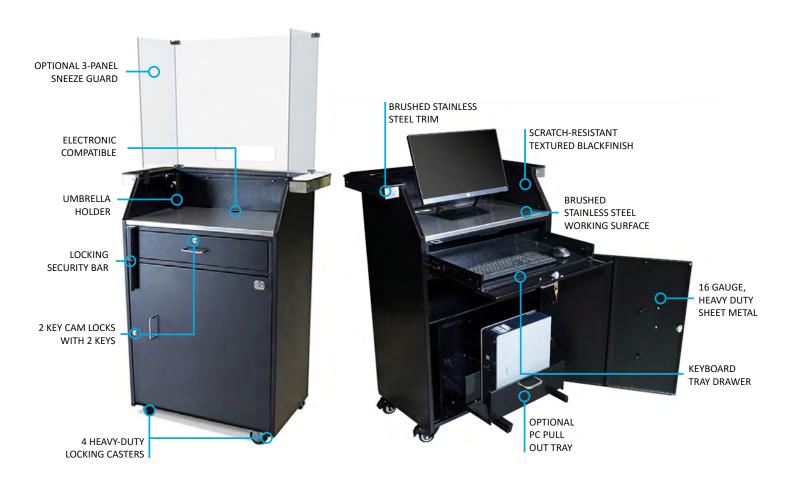

# **Deluxe Security Podium**

Space-Saving, Enhanced Security, Electronics Ready

We increased the width of our Deluxe Security Podium and added a counter above the working surface to give this podium a premium look. An anchor loop allows the podium to be secured, a locking bar adds additional security. A grommet is installed in the working surface and base of the podium so electronics can be easily routed through the unit.

### **Basic Features**

- Optional acrylic countertop shield (sneeze guard)
- New! Keyboard tray drawer
- New! PC pull out tray
- Countertop with brushed stainless steel trim
- Optional custom magnetic signage
- Electronic compatible
- Locking security bar
- Anchor loop
- 16 gauge, heavy-duty sheet metal construction
- Scratch-resistant textured black finish
- Zinc hardware
- Brushed stainless steel working surface
- Umbrella holder
- 4 Heavy-duty Locking casters
- 2 cam locks w/ keys
- Replaceable parts
- Pre-assembled
- Manufacturer's Warranty