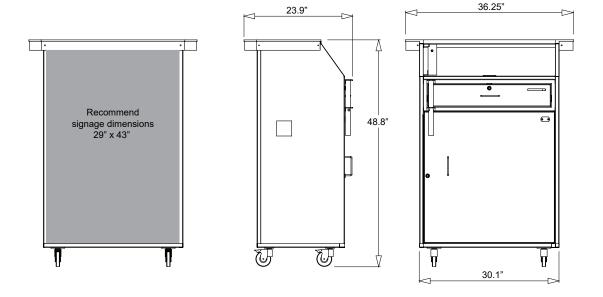

stant textured black finish
- Zinc hardware
- Brushed stainless steel working surface
- Umbrella holder
- 4 Heavy-duty Locking casters
- 2 cam locks w/ keys
- Replaceable parts
- Pre-assembled
- Manufacturer's Warranty

**Dimensions:** 36.5"W x 24"D x 49"H

Weight: 125 lbs.

## **Upgrade Options**

## **Door Lock**

Dual Key/ Combination Cam Lock + \$50.00

Simplex Pushbutton Combination + \$240.00

## **Sneeze Guards**

1 Panel + \$160.00

3 Panel + \$215.00

### Miscellaneous

Cash Tray Drawer Insert + \$55

PC Tray Kit + \$99.00

Shelf Kit + \$99.00

Bottom Trim + \$90.00

## **Accessories**

LED Kit + \$349.00

Podium Cover + \$39.95

Heavy-duty Podium Cover + \$59.95

Umbrella + \$169.95

3990 Old Town Avenue Suite C-207, San Diego, CA 92110 877-740-1779 www.thesecuritystation.com