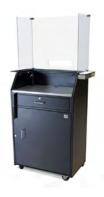

# **Deluxe Security Podium**

Space-Saving, Enhanced Security, Electronics Ready

We increased the width of our Deluxe Security Podium and added a counter above the working surface to give this podium a premium look. An anchor loop allows the podium to be secured, a locking bar adds additional security. A grommet is installed in the working surface and base of the podium so electronics can be easily routed through the unit.

### **Basic Features**

- Optional acrylic countertop shield (sneeze guard)
- New! Keyboard tray drawer
- New! PC pull out tray
- Countertop with brushed stainless steel trim
- Optional custom magnetic signage
- Electronic compatible
- Locking security bar
- Anchor loop
- 16 gauge, heavy-duty sheet metal construction
- Scratch-resistant textured black finish
- Zinc hardware
- Brushed stainless steel working surface
- Umbrella holder
- 4 Heavy-duty Locking casters
- 2 cam locks w/ keys
- Replaceable parts
- Pre-assembled
- Manufacturer's Warranty