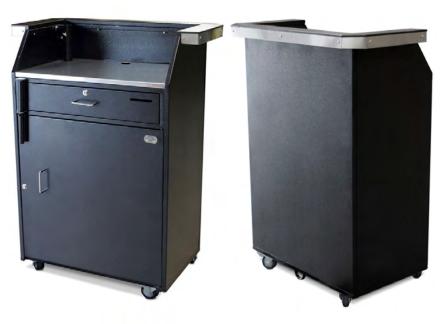

# **Deluxe Security Podium**

Space-Saving, Enhanced Security, Electronics Ready

We increased the width of our Deluxe Security Podium and added a counter above the working surface to give this podium a premium look. An anchor loop allows the podium to be secured, a locking bar adds additional security. A grommet is installed in the working surface and base of the podium so electronics can be easily routed through the unit.

### **Basic Features**

- Optional acrylic countertop shield (sneeze guard)
- New! Keyboard tray drawer
- New! PC pull out tray
- Countertop with brushed stainless steel trim
- Optional custom magnetic signage
- Electronic compatible
- Locking security bar
- Anchor loop
- 16 gauge, heavy-duty sheet metal construction
- Scratch-resistant textured black finish
- Zinc hardware
- Brushed stainless steel working surface
- Umbrella holder
- 4 Heavy-duty Locking casters
- 2 cam locks w/ keys
- Replaceable parts
- Pre-assembled
- Manufacturer's Warranty