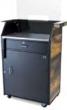

#### **Basic Features**

- Optional acrylic countertop shield (sneeze guard)
- Countertop with brushed stainless steel trim
- Interchangeable panels available in translucent white acrylic, colored acrylic or custom laminate
- Optional custom signage
- Electronic compatible
- Locking security bar
- Anchor loop
- 16 gauge, heavy-duty metal frame
- Scratch-resistant textured black finish frame
- Zinc hardware
- Brushed stainless steel working surface
- Umbrella holder for optional umbrella
- 4 Heavy-duty Locking casters
- 2 cam locks w/ keys
- Replaceable parts
- Pre-assembled
- Manufacturer's Warranty

**Dimensions:** 36.5"W x 24"D x 49"H

Weight: 140 lbs.