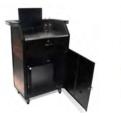

#### **Basic Features**

- Optional acrylic countertop shield (sneeze guard)
- Countertop with brushed stainless steel trim
- Interchangeable panels available in translucent white acrylic, colored acrylic or custom laminate
- Optional custom signage
- Electronic compatible
- Locking security bar
- Anchor loop
- 16 gauge, heavy-duty metal frame
- Scratch-resistant textured black finish frame
- Zinc hardware
- Brushed stainless steel working surface
- Umbrella holder for optional umbrella
- 4 Heavy-duty Locking casters
- 2 cam locks w/ keys
- Replaceable parts
- Pre-assembled
- Manufacturer's Warranty

#### Miscellaneous

Cash Tray Drawer Insert + \$55

Lock Box + \$35.00

Bottom Trim + \$35.00