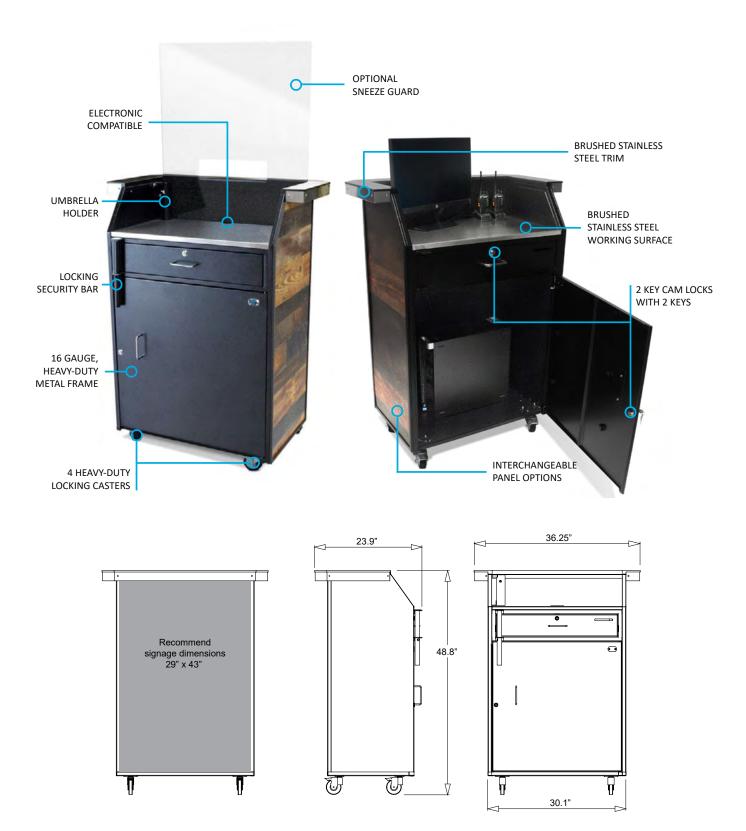

## Custom Deluxe Security Podium

Customizable Panels, Enhanced Security, Electronics Ready

The Custom Deluxe Security Podium comes with interchangeable panels that are available in hundreds of different custom laminate options, translucent white acrylic and solid gloss colored acrylic. The Custom Deluxe Security Podium panels are brand-able allowing you to add custom graphics and the panels slide in and out of the frame (just like a photo slides into a picture frame) allowing for quick signage installation.

#### **Basic Features**

- Optional acrylic countertop shield (sneeze guard)
- Countertop with brushed stainless steel trim
- Interchangeable panels available in translucent white acrylic, colored acrylic or custom laminate
- Optional custom signage
- Electronic compatible
- Locking security bar
- Anchor loop
- 16 gauge, heavy-duty metal frame
- Scratch-resistant textured black finish frame
- Zinc hardware
- Brushed stainless steel working surface
- Umbrella holder for optional umbrella
- 4 Heavy-duty Locking casters
- 2 cam locks w/ keys
- Replaceable parts
- Pre-assembled
- Manufacturer's Warranty

**Dimensions:** 36.5"W x 24"D x 49"H

Weight: 140 lbs.