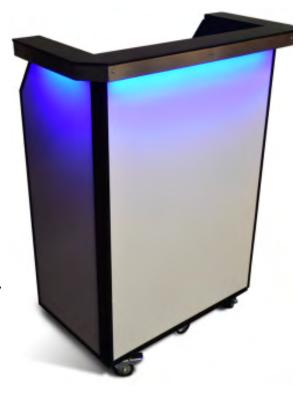

## Custom Deluxe Security Podium

Customizable Panels, Enhanced Security, Electronics Ready

The Custom Deluxe Security Podium comes with interchangeable panels that are available in hundreds of different custom laminate options, translucent white acrylic and solid gloss colored acrylic. The Custom Deluxe Security Podium panels are brand-able allowing you to add custom graphics and the panels slide in and out of the frame (just like a photo slides into a picture frame) allowing for quick signage installation.

Plus, there is an optional LED kit upgrade which makes the panels glow. The LED kit is powered by a rechargeable cordless battery system with an 8-hour charge cycle. If you need to light up the podium for longer than 8 hours, it can be plugged directly into an electrical outlet. The LED kit also comes with a remote operated controller which has multiple speed, brightness, and color settings. The included 8 colors options are: cyan, purple, white, orange, yellow, green, blue, and red.

# Custom Deluxe Podium in 3 Panel Antique Tobacco Pine Laminate and LED