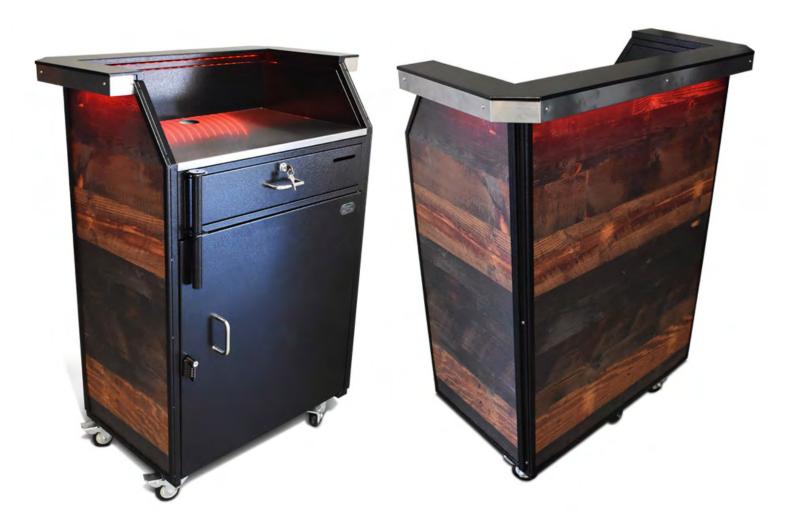

## Custom Deluxe Security Podium

Customizable Panels, Enhanced Security, Electronics Ready

The Custom Deluxe Security Podium comes with interchangeable panels that are available in hundreds of different custom laminate options, translucent white acrylic and solid gloss colored acrylic. The Custom Deluxe Security Podium panels are brand-able allowing you to add custom graphics and the panels slide in and out of the frame (just like a photo slides into a picture frame) allowing for quick signage installation.

Plus, there is an optional LED kit upgrade which makes the panels glow. The LED kit is powered by a rechargeable cordless battery system with an 8-hour charge cycle. If you need to light up the podium for longer than 8 hours, it can be plugged directly into an electrical outlet. The LED kit also comes with a remote operated controller which has multiple speed, brightness, and color settings. The included 8 colors options are: cyan, purple, white, orange, yellow, green, blue, and red.

#### **Basic Features**

- Optional acrylic countertop shield (sneeze guard)
- Countertop with brushed stainless steel trim
- Interchangeable panels available in translucent white acrylic, colored acrylic or custom laminate
- Optional custom signage
- Electronic compatible
- Locking security bar
- Anchor loop
- 16 gauge, heavy-duty metal frame
- Scratch-resistant textured black finish frame
- Zinc hardware
- Brushed stainless steel working surface
- Umbrella holder for optional umbrella
- 4 Heavy-duty Locking casters
- 2 cam locks w/ keys
- Replaceable parts
- Pre-assembled
- Manufacturer's Warranty

# Custom Deluxe Podium in 3 Panel Antique Tobacco Pine Laminate and LED