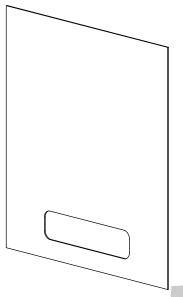

## Sneeze Guard Front Piece QTY: 1

Corner Acrylic Bracket QTY: 4

Hex Head Bolt QTY: 4

## Sneeze Guard Side Piece QTY: 2

Inner/Outer Mounting Brackets QTY: 2 ea

Thumbscrew QTY: 2

Note: Parts are not to scale.

**STEP 2:** Install side pieces by aligning them with the corner brackets on the front piece. Tighten all four brackets using a phillips screw driver.