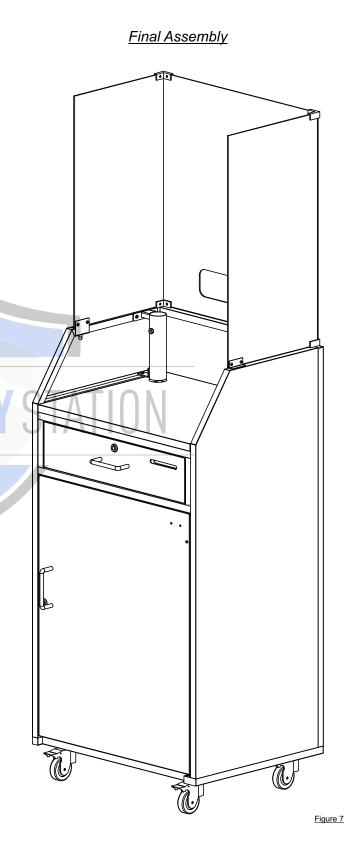

STEP 3: With two people, lift the guard and place on top of the

corner brackets stay within the frame.

side and front frames (highlighted) ensuring both bottom

**STEP 4:** Set the outer bracket on the left side frame while aligning it with the holes in the side panel.