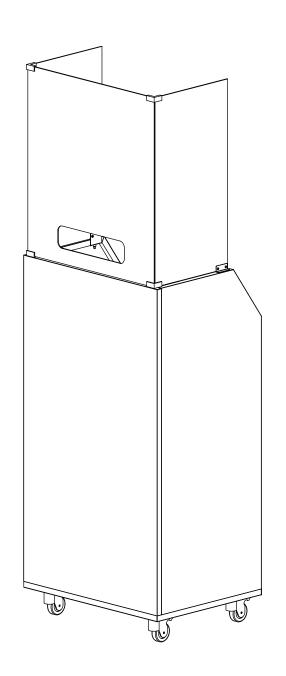

STEP 3: With two people, lift the guard and place on top of the

corner brackets stay within the frame.

side and front frames (highlighted) ensuring both bottom

**STEP 4:** Set the outer bracket on the left side frame while aligning it with the holes in the side panel.