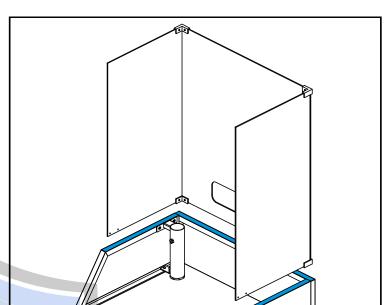

STEP 3: With two people, lift the guard and place on top of the

corner brackets stay within the frame.

side and front frames (highlighted) ensuring both bottom

**STEP 4:** Set the outer bracket on the left side frame while aligning it with the holes in the side panel.