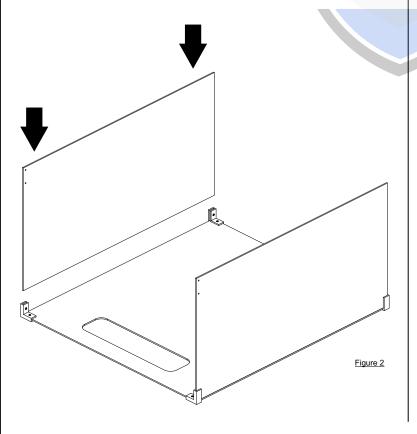

## Sneeze Guard Side Piece QTY: 2

Inner/Outer Mounting Brackets QTY: 2 ea

Thumbscrew QTY: 2

Note: Parts are not to scale.

**STEP 2:** Install side pieces by aligning them with the corner brackets on the front piece. Tighten all four brackets using a phillips screw driver.