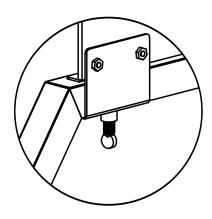

Figure 3

**STEP 5:** Align inner bracket with the panel and outer bracket. Hand tighten the brackets together with the hex bolt ensuring the side panel stays in place between the brackets.

**STEP 6:** Use the thumbscrew on the underside of the inner bracket to attach and secure the assembled guard to the trim of the podium.

Figure 6

**STEP 7:** Repeat Steps 4 through 6 on the other side panel and finish tightening all 4 bolts with included allen wrench.

Note: Make sure all hardware is securely fastened