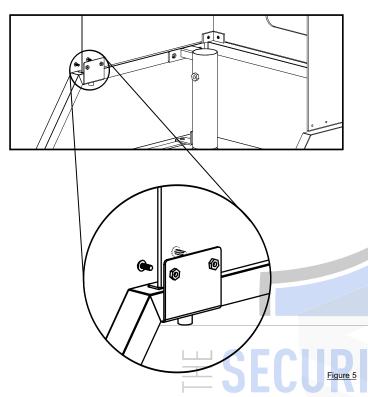

Figure 3

**STEP 5:** Align inner bracket with the panel and outer bracket. Hand tighten the brackets together with the hex bolt ensuring the side panel stays in place between the brackets.

**STEP 6:** Use the thumbscrew on the underside of the inner bracket to attach and secure the assembled guard to the trim of the podium.

Figure 6

**STEP 7:** Repeat Steps 4 through 6 on the other side panel and finish tightening all 4 bolts with included allen wrench.

Note: Make sure all hardware is securely fastened