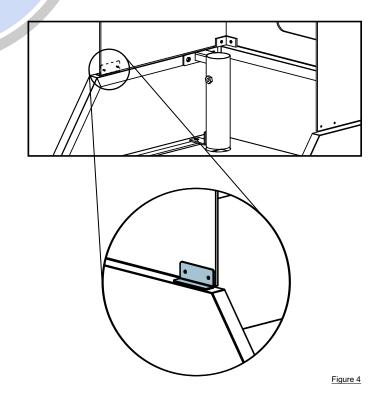

STEP 3: With two people, lift the guard and place on top of the

corner brackets stay within the frame.

side and front frames (highlighted) ensuring both bottom

**STEP 4:** Set the outer bracket on the left side frame while aligning it with the holes in the side panel.

Figure 3

**STEP 5:** Align inner bracket with the panel and outer bracket. Hand tighten the brackets together with the hex bolt ensuring the side panel stays in place between the brackets.

**STEP 6:** Use the thumbscrew on the underside of the inner bracket to attach and secure the assembled guard to the trim of the podium.