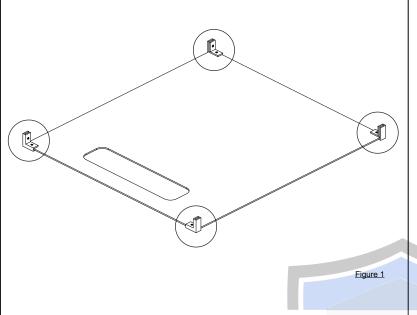

## Sneeze Guard Side Piece QTY: 2

Inner/Outer Mounting Brackets QTY: 2 ea

Thumbscrew QTY: 2

Note: Parts are not to scale.

**STEP 2:** Install side pieces by aligning them with the corner brackets on the front piece. Tighten all four brackets using a phillips screw driver.

STEP 3: With two people, lift the guard and place on top of the

corner brackets stay within the frame.

side and front frames (highlighted) ensuring both bottom

**STEP 4:** Set the outer bracket on the left side frame while aligning it with the holes in the side panel.