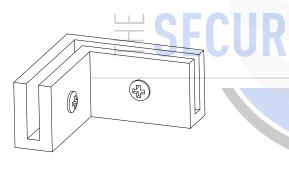

## Sneeze Guard Front Piece QTY: 1

Corner Acrylic Bracket QTY: 4

Hex Head Bolt QTY: 4

## Sneeze Guard Side Piece QTY: 2

Inner/Outer Mounting Brackets QTY: 2 ea

Thumbscrew QTY: 2

Note: Parts are not to scale.

**STEP 2:** Install side pieces by aligning them with the corner brackets on the front piece. Tighten all four brackets using a phillips screw driver.

Figure 3

**STEP 5:** Align inner bracket with the panel and outer bracket. Hand tighten the brackets together with the hex bolt ensuring the side panel stays in place between the brackets.

**STEP 6:** Use the thumbscrew on the underside of the inner bracket to attach and secure the assembled guard to the trim of the podium.