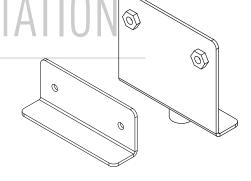

STEP 3: With two people, lift the guard and place on top of the

corner brackets stay within the frame.

side and front frames (highlighted) ensuring both bottom

**STEP 4:** Set the outer bracket on the left side frame while aligning it with the holes in the side panel.

Figure 3

**STEP 5:** Align inner bracket with the panel and outer bracket. Hand tighten the brackets together with the hex bolt ensuring the side panel stays in place between the brackets.

**STEP 6:** Use the thumbscrew on the underside of the inner bracket to attach and secure the assembled guard to the trim of the podium.