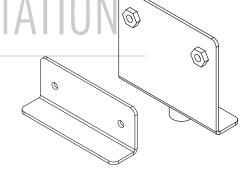

**STEP 4:** Set the outer bracket on the left side of the counter while aligning it with the holes in the side panel.

**STEP 5:** Align inner bracket with the holes in the side panel and outer bracket. Hand tighten the brackets together with the hex bolt ensuring the side panel stays in place between the brackets.

**STEP 6:** Use the thumbscrew on the underside of the inner bracket to attach and secure the assembled guard to the trim of the podium.

Figure 6

**STEP 7:** Repeat Steps 4 through 6 on the other side panel and finish tightening all 4 bolts with included allen wrench.