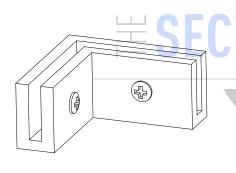

## Sneeze Guard Front Piece QTY: 1

Corner Acrylic Bracket QTY: 4

Hex Head Bolt QTY: 4

Sneeze Guard Side Piece QTY: 2

Inner/Outer Mounting Brackets QTY: 2 ea

Thumbscrew QTY: 2

Note: Parts are not to scale.

**STEP 1:** Lay down sneeze guard front piece on a flat surface. Install all four acrylic corner brackets as shown below:

**STEP 2:** Install side pieces by aligning them with the corner brackets on the front piece. Tighten all four brackets using a phillips screw driver.

**STEP 3:** With two people, lift the guard and place on top of the counter (highlighted) ensuring both bottom corner brackets stay within the counter surface.