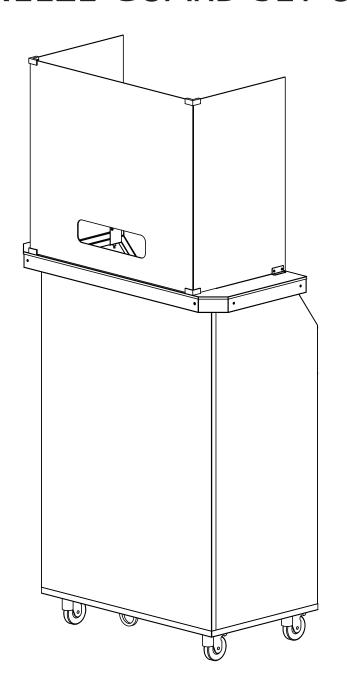

**STEP 2:** Install side pieces by aligning them with the corner brackets on the front piece. Tighten all four brackets using a phillips screw driver.

**STEP 3:** With two people, lift the guard and place on top of the counter (highlighted) ensuring both bottom corner brackets stay within the counter surface.

**STEP 4:** Set the outer bracket on the left side of the counter while aligning it with the holes in the side panel.

**STEP 5:** Align inner bracket with the holes in the side panel and outer bracket. Hand tighten the brackets together with the hex bolt ensuring the side panel stays in place between the brackets.

**STEP 6:** Use the thumbscrew on the underside of the inner bracket to attach and secure the assembled guard to the trim of the podium.

Figure 6

**STEP 7:** Repeat Steps 4 through 6 on the other side panel and finish tightening all 4 bolts with included allen wrench.