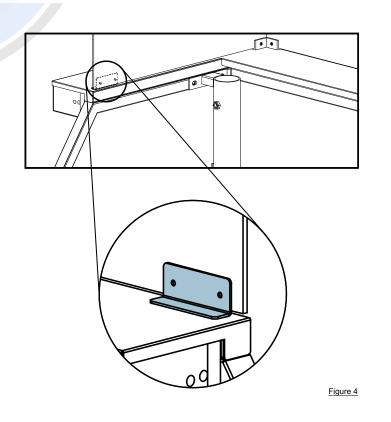

**STEP 4:** Set the outer bracket on the left side of the counter while aligning it with the holes in the side panel.

**STEP 5:** Align inner bracket with the holes in the side panel and outer bracket. Hand tighten the brackets together with the hex bolt ensuring the side panel stays in place between the brackets.