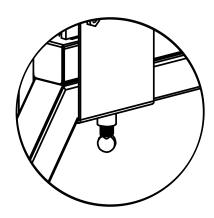

**STEP 6:** Use the thumbscrew on the underside of the inner bracket to attach and secure the assembled guard to the trim of the podium.

Figure 6

**STEP 7:** Repeat Steps 4 through 6 on the other side panel and finish tightening all 4 bolts with included allen wrench.

Note: Make sure all hardware is securely fastened

Figure 7