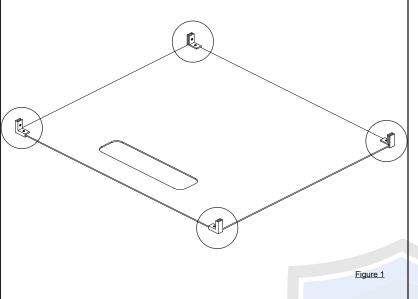

## Sneeze Guard Front Piece QTY: 1

Corner Acrylic Bracket QTY: 4

Hex Head Bolt QTY: 4

Sneeze Guard Side Piece QTY: 2

Inner/Outer Mounting Brackets QTY: 2 ea

Thumbscrew QTY: 2

Note: Parts are not to scale.

**STEP 1:** Lay down sneeze guard front piece on a flat surface. Install all four acrylic corner brackets as shown below:

**STEP 2:** Install side pieces by aligning them with the corner brackets on the front piece. Tighten all four brackets using a phillips screw driver.

**STEP 3:** With two people, lift the guard and place on top of the counter (highlighted) ensuring both bottom corner brackets stay within the counter surface.