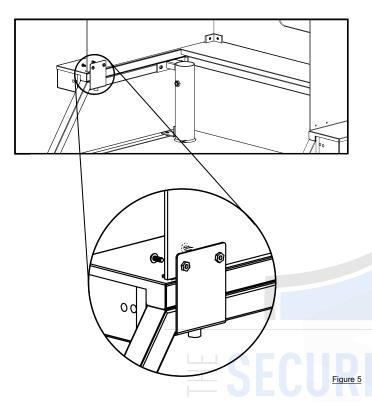

**STEP 6:** Use the thumbscrew on the underside of the inner bracket to attach and secure the assembled guard to the trim of the podium.

Figure 6

**STEP 7:** Repeat Steps 4 through 6 on the other side panel and finish tightening all 4 bolts with included allen wrench.