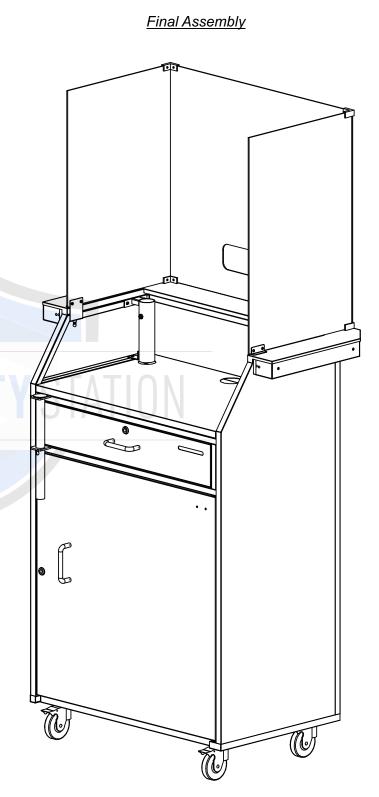

## Sneeze Guard Front Piece QTY: 1

Corner Acrylic Bracket QTY: 4

Hex Head Bolt QTY: 4

Sneeze Guard Side Piece QTY: 2

Inner/Outer Mounting Brackets QTY: 2 ea

Thumbscrew QTY: 2

Note: Parts are not to scale.

**STEP 1:** Lay down sneeze guard front piece on a flat surface. Install all four acrylic corner brackets as shown below:

**STEP 2:** Install side pieces by aligning them with the corner brackets on the front piece. Tighten all four brackets using a phillips screw driver.

**STEP 3:** With two people, lift the guard and place on top of the counter (highlighted) ensuring both bottom corner brackets stay within the counter surface.

**STEP 4:** Set the outer bracket on the left side of the counter while aligning it with the holes in the side panel.

**STEP 5:** Align inner bracket with the holes in the side panel and outer bracket. Hand tighten the brackets together with the hex bolt ensuring the side panel stays in place between the brackets.

**STEP 6:** Use the thumbscrew on the underside of the inner bracket to attach and secure the assembled guard to the trim of the podium.

Figure 6

**STEP 7:** Repeat Steps 4 through 6 on the other side panel and finish tightening all 4 bolts with included allen wrench.