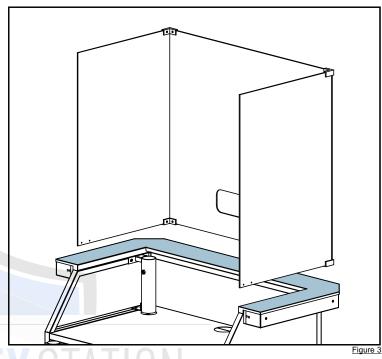

**STEP 2:** Install side pieces by aligning them with the corner brackets on the front piece. Tighten all four brackets using a phillips screw driver.

**STEP 3:** With two people, lift the guard and place on top of the counter (highlighted) ensuring both bottom corner brackets stay within the counter surface.