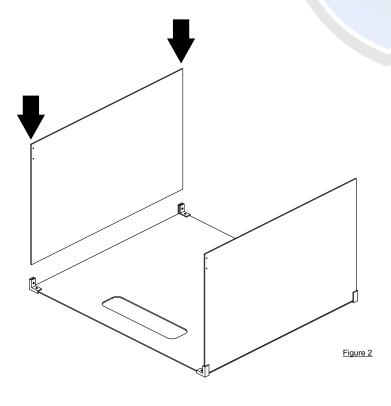

## Sneeze Guard Front Piece QTY: 1

Corner Acrylic Bracket QTY: 4

Hex Head Bolt QTY: 4

Sneeze Guard Side Piece QTY: 2

Inner/Outer Mounting Brackets QTY: 2 ea

Thumbscrew QTY: 2

Note: Parts are not to scale.

**STEP 1:** Lay down sneeze guard front piece on a flat surface. Install all four acrylic corner brackets as shown below:

**STEP 2:** Install side pieces by aligning them with the corner brackets on the front piece. Tighten all four brackets using a phillips screw driver.

**STEP 3:** With two people, lift the guard and place on top of the counter (highlighted) ensuring both bottom corner brackets stay within the counter surface.