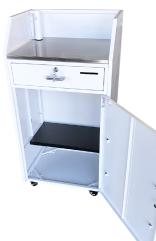

## White Standard Security Podium

Economical, Intelligent Design, Fast Shipping

Our Standard Security Podium features high quality all metal construction and an intelligent design making it both durable and functional. It includes all the essential features you need in a security podium and is aggressively priced to meet the tightest of budgets.

## **Basic Features**

- 18 gauge sheet metal
- Scratch-resistant textured black finish
- Equipment storage shelf
- Corrosion resistant hardware (zinc coated)
- Brushed stainless steel working surface
- Umbrella holder for optional umbrella
- 4 Locking casters
- 2 Key Cam locks w/ 2 keys per lock
- Replaceable parts
- Pre-assembled
- Manufacturer's Warranty

Dimensions: 24.25"W x 19"D x 48.25"H

Weight: 110 lbs.