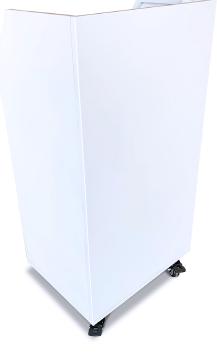

## White Standard Security Podium

Economical, Intelligent Design, Fast Shipping

Our Standard Security Podium features high quality all metal construction and an intelligent design making it both durable and functional. It includes all the essential features you need in a security podium and is aggressively priced to meet the tightest of budgets.

## **Basic Features**

- 18 gauge sheet metal
- Scratch-resistant textured black finish
- Equipment storage shelf
- Corrosion resistant hardware (zinc coated)
- Brushed stainless steel working surface
- Umbrella holder for optional umbrella
- 4 Locking casters
- 2 Key Cam locks w/ 2 keys per lock
- Replaceable parts
- Pre-assembled
- Manufacturer's Warranty

Dimensions: 24.25"W x 19"D x 48.25"H

Weight: 110 lbs.