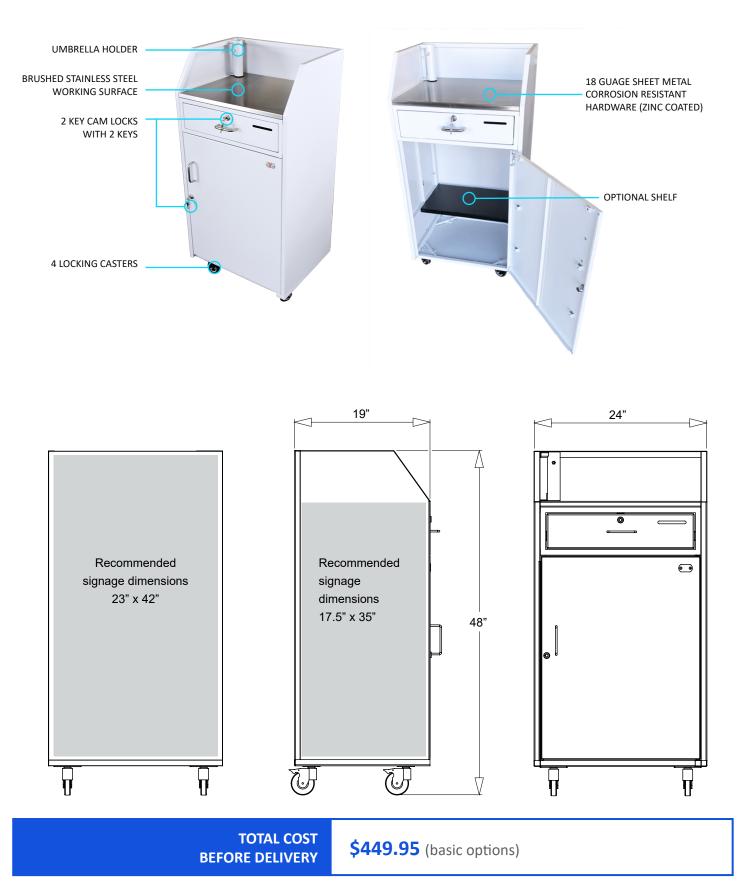

## **Basic Features**

- 18 gauge sheet metal
- Scratch-resistant textured black finish
- Equipment storage shelf
- Corrosion resistant hardware (zinc coated)
- Brushed stainless steel working surface
- Umbrella holder for optional umbrella
- 4 Locking casters
- 2 Key Cam locks w/ 2 keys per lock
- Replaceable parts
- Pre-assembled
- Manufacturer's Warranty

Dimensions: 24.25"W x 19"D x 48.25"H

Weight: 110 lbs.