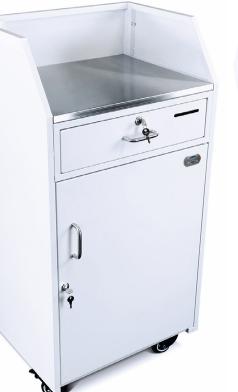

## White Standard Security Podium

Economical, Intelligent Design, Fast Shipping

Our Standard Security Podium features high quality all metal construction and an intelligent design making it both durable and functional. It includes all the essential features you need in a security podium and is aggressively priced to meet the tightest of budgets.

## **Basic Features**

- 18 gauge sheet metal
- Scratch-resistant textured black finish
- Equipment storage shelf
- Corrosion resistant hardware (zinc coated)
- Brushed stainless steel working surface
- Umbrella holder for optional umbrella
- 4 Locking casters
- 2 Key Cam locks w/ 2 keys per lock
- Replaceable parts
- Pre-assembled
- Manufacturer's Warranty

Dimensions: 24.25"W x 19"D x 48.25"H

Weight: 110 lbs.