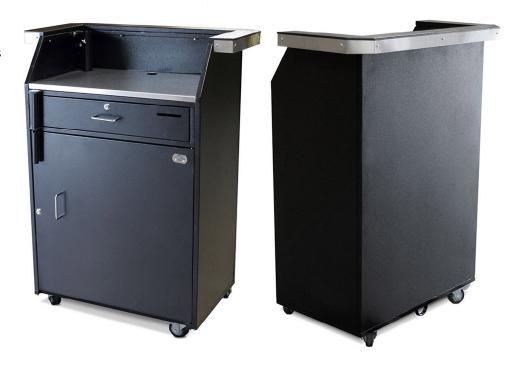

## **Deluxe Security Podium**

Space-Saving, Enhanced Security, Electronics Ready

We increased the width of our Deluxe Security Podium and added a counter above the working surface to give this podium a premium look. An anchor loop allows the podium to be secured, a locking bar adds additional security. A grommet is installed in the working surface and base of the podium so electronics can be easily routed through the unit.

## **Basic Features**

- Countertop with brushed stainless steel trim
- Choose from Keyboard tray drawer or regular drawer
- Electronic compatible
- Locking security bar
- Anchor loop
- 16 gauge, heavy-duty sheet metal construction
- Scratch-resistant textured black finish
- Zinc hardware
- Brushed stainless steel working surface
- Umbrella holder for optional umbrella
- 4 Locking casters
- 2 Key Cam locks w/ 2 keys per lock
- Replaceable parts
- Pre-assembled
- Manufacturer's Warranty

**Dimensions**: 36.25" W x 24" D x 49" H

Weight: 125 lbs.