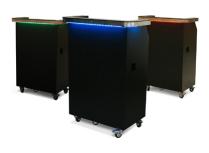

Shelf Kit + \$99.00

Umbrella + \$169.95

Optional LEDs + \$349.00

Magnet Signage Front \$144 | Side + \$80 each

3990 Old Town Avenue Suite C-207, San Diego, CA 92110 877-740-1779 www.thesecuritystation.com