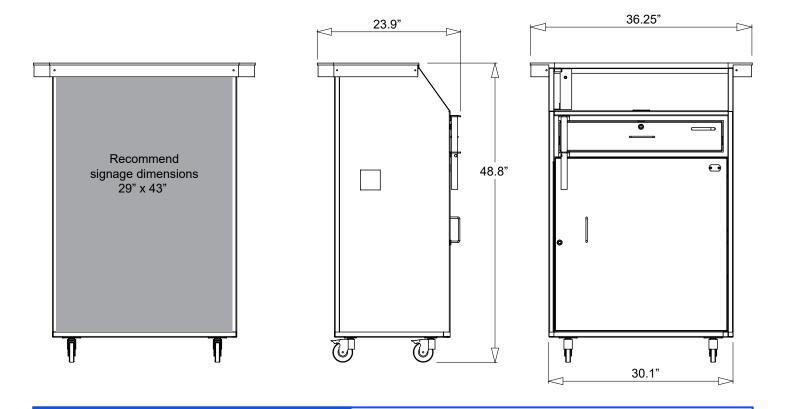

tion
- Scratch-resistant textured black finish
- Zinc hardware
- Brushed stainless steel working surface
- Umbrella holder for optional umbrella
- 4 Locking casters
- 2 Key Cam locks w/ 2 keys per lock
- Replaceable parts
- Pre-assembled
- Manufacturer's Warranty

**Dimensions**: 36.25" W x 24" D x 49" H

Weight: 125 lbs.



## **Upgrade Options**

## **Door Lock**

Dual key/ combination cam lock + \$50.00

Simplex Pushbutton Combination + \$240.00

Sneeze Guard + \$160.00



PC Tray Kit + \$99 .00

Podium Cover + \$39.95 | Heavy Duty Cover + \$59.95

Heavy Duty Casters + \$20.00

Shelf Kit + \$99.00

Umbrella + \$169.95

Optional LEDs + \$349.00

Magnet Signage Front \$144 | Side + \$80 each

3990 Old Town Avenue Suite C-207, San Diego, CA 92110 877-740-1779 www.thesecuritystation.com





TOTAL COST BEFORE DELIVERY

**\$999** (basic options)