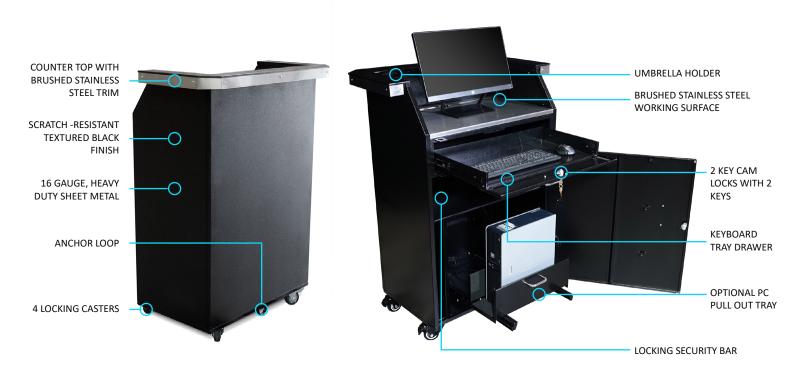

## **Deluxe Security Podium**

Space-Saving, Enhanced Security, Electronics Ready

We increased the width of our Deluxe Security Podium and added a counter above the working surface to give this podium a premium look. An anchor loop allows the podium to be secured, a locking bar adds additional security. A grommet is installed in the working surface and base of the podium so electronics can be easily routed through the unit.

## **Basic Features**

- Countertop with brushed stainless steel trim
- Choose from Keyboard tray drawer or regular drawer
- Electronic compatible
- Locking security bar
- Anchor loop
- 16 gauge, heavy-duty sheet metal construction
- Scratch-resistant textured black finish
- Zinc hardware
- Brushed stainless steel working surface
- Umbrella holder for optional umbrella
- 4 Locking casters
- 2 Key Cam locks w/ 2 keys per lock
- Replaceable parts
- Pre-assembled
- Manufacturer's Warranty

**Dimensions**: 36.25" W x 24" D x 49" H

Weight: 125 lbs.