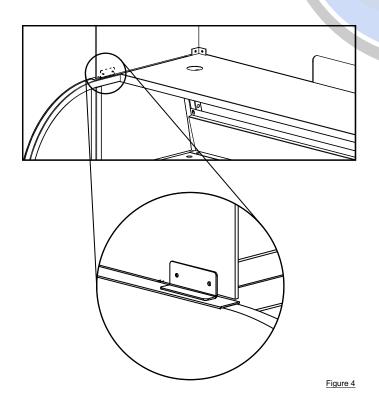

STEP 4: Set the outer bracket on the left side of the counter while aligning it with the holes in the side panel.

**STEP 5:** Align inner bracket with the holes in the side panel and outer bracket. Hand tighten the brackets together with the hex bolt ensuring the side panel stays in place between the brackets.