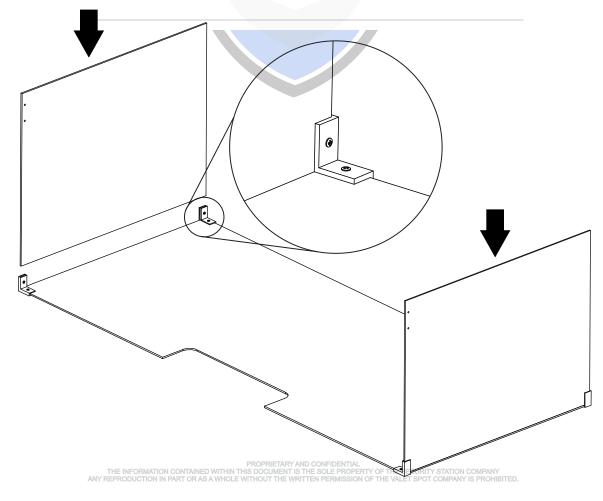

# Sneeze Guard Side Piece QTY: 2

Inner/Outer Mounting Brackets QTY: 2 ea

Thumbscrew QTY: 2

Note: Parts are not to scale.

STEP 1: Lay down sneeze guard front piece on a flat surface. Install all four acrylic corner brackets as shown below:

STEP 2: Install side pieces by aligning them with the corner brackets on the front piece. Tighten all four brackets using a phillips screw driver.

**STEP 3:** With two people, lift the guard and place on top of the counter (highlighted) ensuring both bottom corner brackets stay within the counter surface.