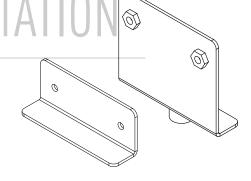

STEP 4: Set the outer bracket on the left side of the counter while aligning it with the holes in the side panel.

**STEP 5:** Align inner bracket with the holes in the side panel and outer bracket. Hand tighten the brackets together with the hex bolt ensuring the side panel stays in place between the brackets.

**STEP 6:** Use the thumbscrew on the underside of the inner bracket to attach and secure the assembled guard to the trim of the podium.

Figure 6

**STEP 7:** Repeat Steps 4 through 6 on the other side panel and finish tightening all 4 bolts with included allen wrench.