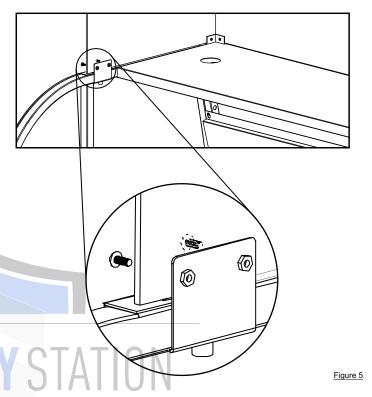

**STEP 6:** Use the thumbscrew on the underside of the inner bracket to attach and secure the assembled guard to the trim of the podium.

Figure 6

**STEP 7:** Repeat Steps 4 through 6 on the other side panel and finish tightening all 4 bolts with included allen wrench.