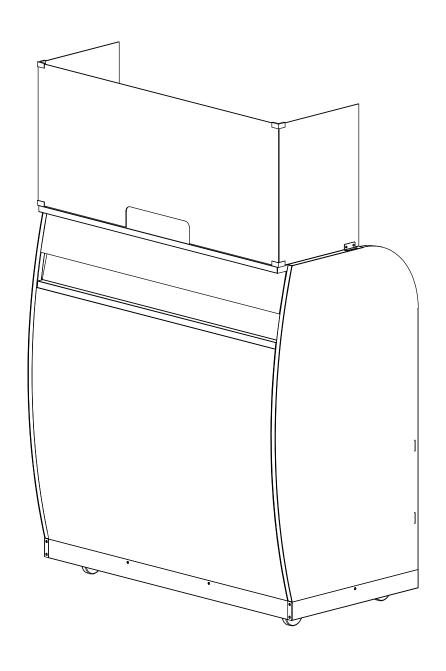

# PROFESSIONAL SECURITY DESK SNEEZE GUARD SET UP



- Read all the instructions before installing.
- Remove all packing materials before you start.
- Remove all protection films from acrylic panels.
- This installation requires basic mechanical skills.
- Proper installation is the responsibility of the installer.
- Product failure due to improper installation is not covered under the warranty.
- Keep this instruction manual.

Notes: Two people are required to properly install this accessory.

Check and tighten all hardware regularly to ensure quality and safety of item.

# Sneeze Guard Front Piece QTY: 1



Corner Acrylic Bracket QTY: 4



Hex Head Bolt QTY: 4



# Sneeze Guard Side Piece QTY: 2



Inner/Outer Mounting Brackets QTY: 2 ea



Thumbscrew QTY: 2



Note: Parts are not to scale.

STEP 1: Lay down sneeze guard front piece on a