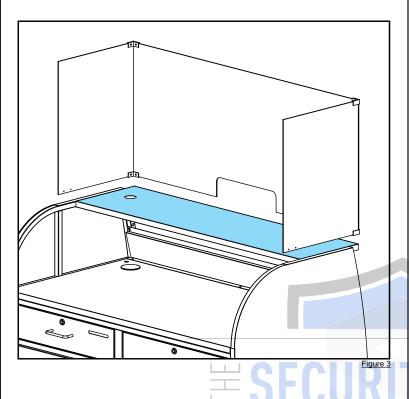

STEP 2: Install side pieces by aligning them with the corner brackets on the front piece. Tighten all four brackets using a phillips screw driver.

**STEP 3:** With two people, lift the guard and place on top of the counter (highlighted) ensuring both bottom corner brackets stay within the counter surface.