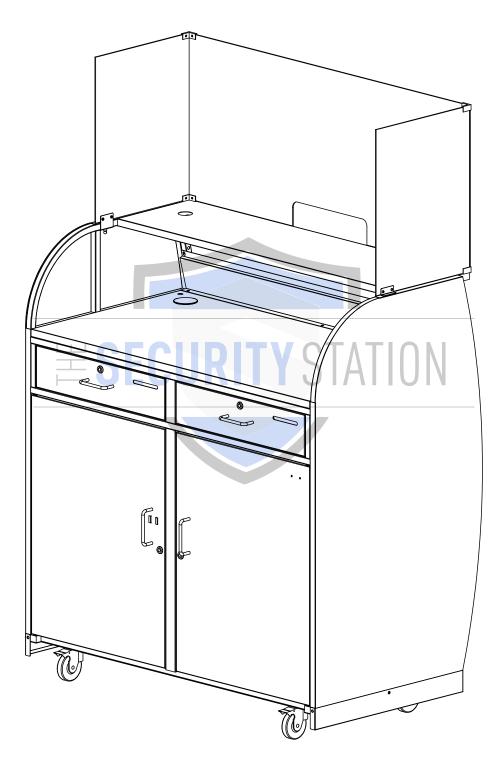

, lift the guard and place on top of the counter (highlighted) ensuring both bottom corner brackets stay within the counter surface.



STEP 4: Set the outer bracket on the left side of the counter while aligning it with the holes in the side panel.



**STEP 5:** Align inner bracket with the holes in the side panel and outer bracket. Hand tighten the brackets together with the hex bolt ensuring the side panel stays in place between the brackets.



**STEP 6:** Use the thumbscrew on the underside of the inner bracket to attach and secure the assembled guard to the trim of the podium.



Figure 6

**STEP 7:** Repeat Steps 4 through 6 on the other side panel and finish tightening all 4 bolts with included allen wrench.

Note: Make sure all hardware is securely fastened

#### Final Assembly



Figure 7



### **Contact us**

**Tel** # 877-740-3327 **Fax** # 866-659-3353

E-mail: sales@thesecuritystation.com

### Visit us at

www.thesecuritystation.com