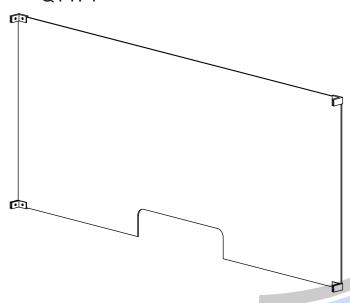

# Sneeze Guard Front Piece QTY: 1

Corner Acrylic Bracket QTY: 4

Hex Head Bolt QTY: 4

# Sneeze Guard Side Piece QTY: 2

Inner/Outer Mounting Brackets QTY: 2 ea

Thumbscrew QTY: 2

Note: Parts are not to scale.

STEP 1: Lay down sneeze guard front piece on a flat surface. Install all four acrylic corner brackets as shown below: