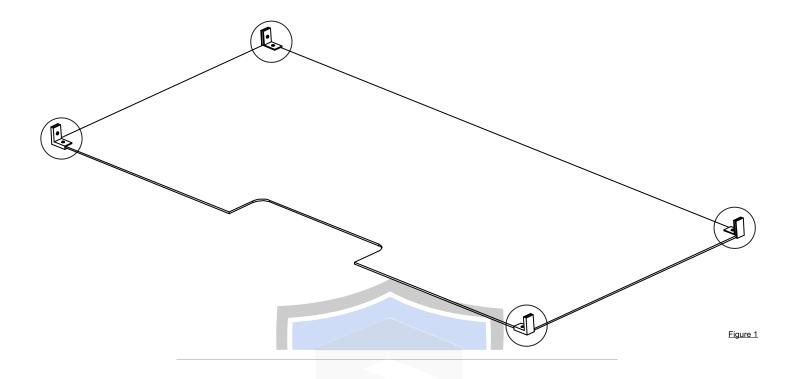

# Sneeze Guard Side Piece QTY: 2

Inner/Outer Mounting Brackets QTY: 2 ea

Thumbscrew QTY: 2

Note: Parts are not to scale.

STEP 1: Lay down sneeze guard front piece on a flat surface. Install all four acrylic corner brackets as shown below: