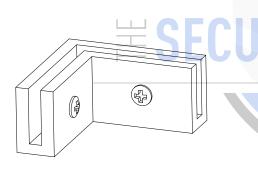

# Sneeze Guard Side Piece QTY: 2

Inner/Outer Mounting Brackets QTY: 2 ea

Thumbscrew QTY: 2

Note: Parts are not to scale.

STEP 1: Lay down sneeze guard front piece on a flat surface. Install all four acrylic corner brackets as shown below:

STEP 4: Set the outer bracket on the left side of the counter while aligning it with the holes in the side panel.

**STEP 5:** Align inner bracket with the holes in the side panel and outer bracket. Hand tighten the brackets together with the hex bolt ensuring the side panel stays in place between the brackets.