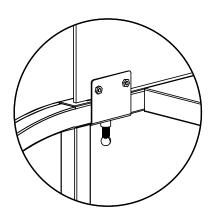

**STEP 6:** Use the thumbscrew on the underside of the inner bracket to attach and secure the assembled guard to the trim of the podium.

Figure 6

**STEP 7:** Repeat Steps 4 through 6 on the other side panel and finish tightening all 4 bolts with included allen wrench.

Note: Make sure all hardware is securely fastened