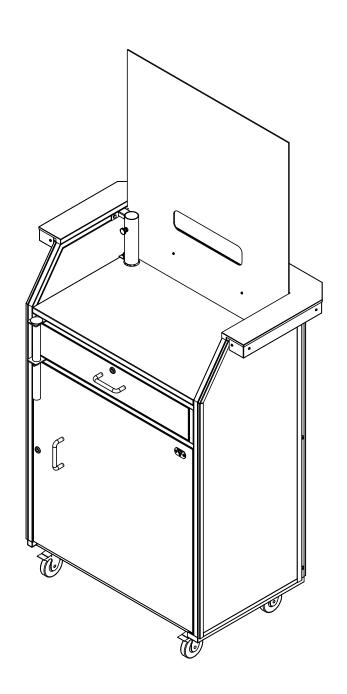

## DELUXE SECURITY PODIUM SNEEZE GUARD SET UP

- Read all the instructions before installing.
- Remove all packing materials before you start.
- Remove all protection films from acrylic panels.
- This installation requires basic mechanical skills.
- Proper installation is the responsibility of the installer.
- Product failure due to improper installation is not covered under the warranty.
- Keep this instruction manual.