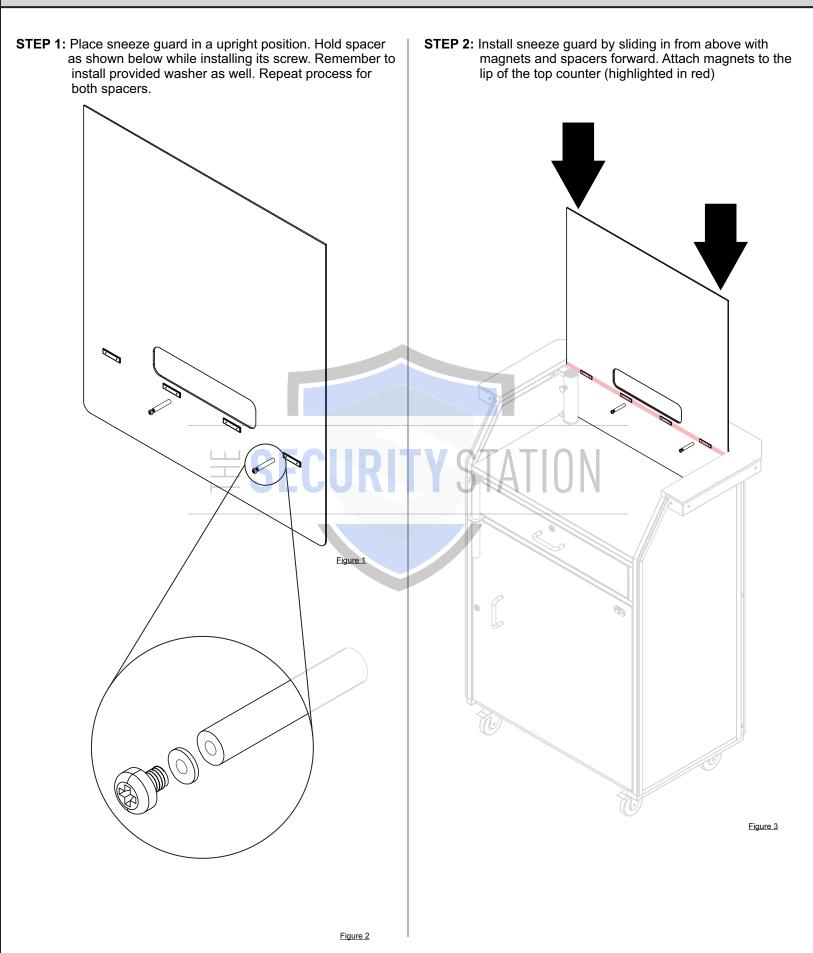

## DELUXE SECURITY PODIUM SNEEZE GUARD SET UP

- Read all the instructions before installing.
- Remove all packing materials before you start.
- Remove all protection films from acrylic panels.
- This installation requires basic mechanical skills.
- Proper installation is the responsibility of the installer.
- Product failure due to improper installation is not covered under the warranty.
- Keep this instruction manual.

Note: Parts are not to scale.