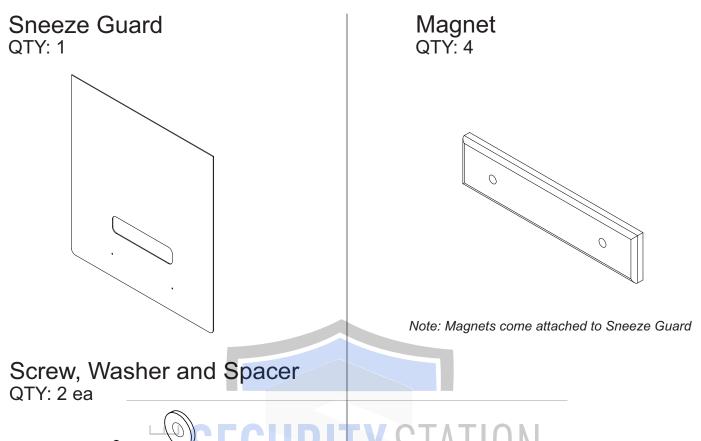

## DELUXE SECURITY PODIUM SNEEZE GUARD SET UP

- Read all the instructions before installing.
- Remove all packing materials before you start.
- Remove all protection films from acrylic panels.
- This installation requires basic mechanical skills.
- Proper installation is the responsibility of the installer.
- Product failure due to improper installation is not covered under the warranty.
- Keep this instruction manual.

Note: Parts are not to scale.