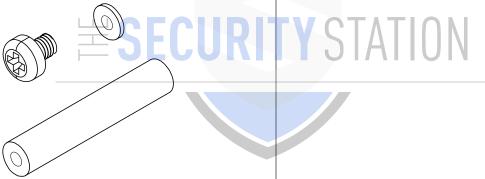

## DELUXE SECURITY PODIUM SNEEZE GUARD SET UP

- Read all the instructions before installing.
- Remove all packing materials before you start.
- Remove all protection films from acrylic panels.
- This installation requires basic mechanical skills.
- Proper installation is the responsibility of the installer.
- Product failure due to improper installation is not covered under the warranty.
- Keep this instruction manual.

Note: Parts are not to scale.