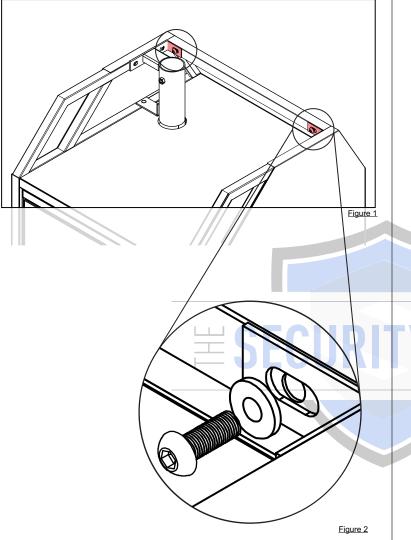

Note: Parts are not to scale.

4

**STEP 1:** Remove bolts highlighted in the drawing below using an allen key:

Note: Bracket might come loose while removing bolt.