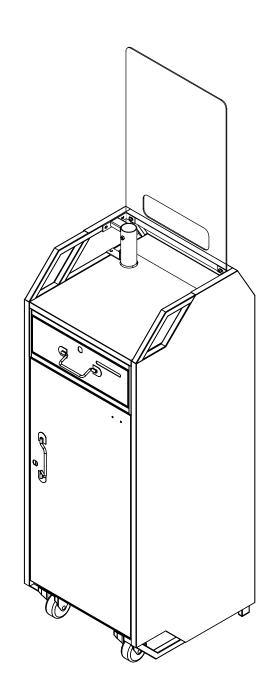

Note: Parts are not to scale.

4

**STEP 1:** Remove bolts highlighted in the drawing below using an allen key:

Note: Bracket might come loose while removing bolt.