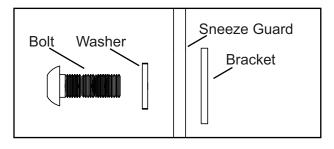

Note: Parts are not to scale.

4

**STEP 1:** Remove bolts highlighted in the drawing below using an allen key:

Note: Bracket might come loose while removing bolt.