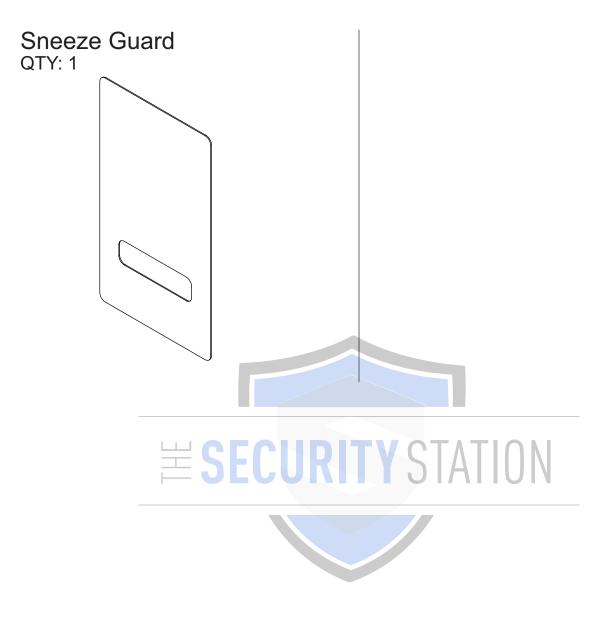

## COMPACT SECURITY PODIUM SNEEZE GUARD SET UP



- Read all the instructions before installing.
- Remove all packing materials before you start.
- Remove all protection films from acrylic panels.
- This installation requires basic mechanical skills.
- Proper installation is the responsibility of the installer.
- Product failure due to improper installation is not covered under the warranty.
- Keep this instruction manual.



Note: Parts are not to scale.

4

**STEP 1:** Remove bolts highlighted in the drawing below using an allen key:





Note: Bracket might come loose while removing bolt.







## Contact us

**Tel** # 877-740-3327 **Fax** # 866-659-3353

E-mail: sales@thesecuritystation.com

## Visit us at

www.thesecuritystation.com